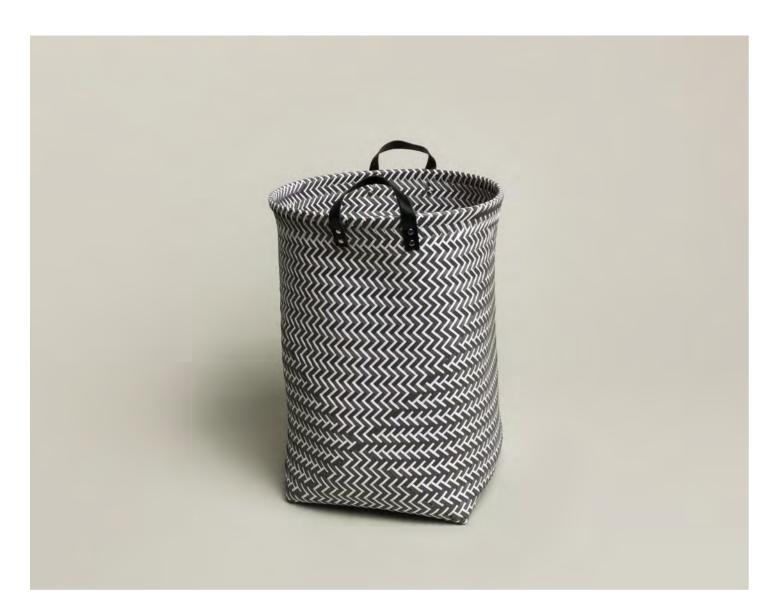

### 1-0876/8942

| EDEN<br>Horizonta1 stripes               | Size (cm)            |
|------------------------------------------|----------------------|
| with folded hem<br>90% cotton, 10% linen | 50 x 100<br>80 x 150 |
| 580 gsm                                  |                      |