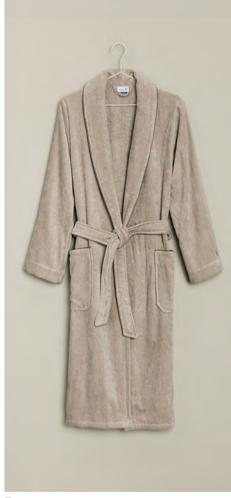

#### 4-2304

NEW HERITAGE Bath mat Stripes

Size (cm)

60 x 100

90 % cotton, 10 % polyester 1500 gsm

<sup>1</sup> Delivery date: 15.02.2025

The hooded bathrobes in lightweight cotton piqué are pleasantly soft and airy at the same time. The robes drape casually, adding a touch of summery elegance.

#### 2-8080/0175

#### NEW HERITAGE Hooded bathrobe

Waffle piquée with patch pockets S 100 % cotton, 290 gsm М length 125 cm L XL XXL

<sup>1</sup> Delivery date: 15.02.2025

MÖVE

| Trends

081 nature/black<sup>1</sup>