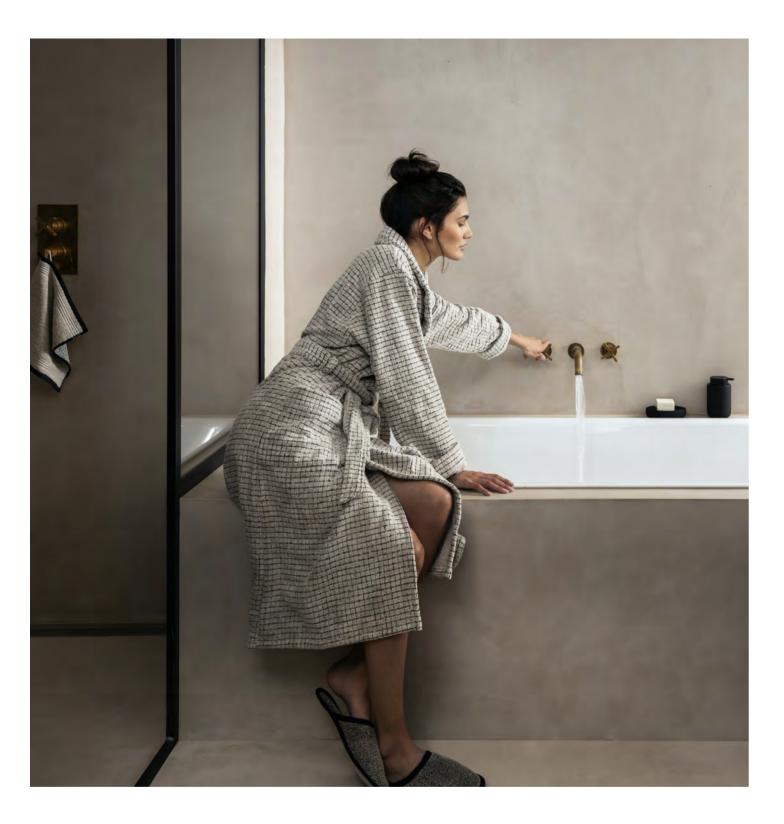

# NEW HERITAGE

NEW HERITAGE – classic grace and timeless elegance combined with unique design accents. Inspired by traditional patterns, the towels and robes are both contrasting and timeless1y aesthetic. The soft shades of Dark Grey, Angora, Black, and Nature, as well as the finely crafted textures of the towels, radiate tranquility and elegance. The piqué towels introduce a trend-driven quality within this classically stylish composition.

NEW HERITAGE embodies the perfect symbiosis of tradition and modernity, exceptional quality crafted with outstanding craftsmanship, and elegantly elevated design.

721 angora<sup>1</sup>820 dark grey<sup>1</sup>