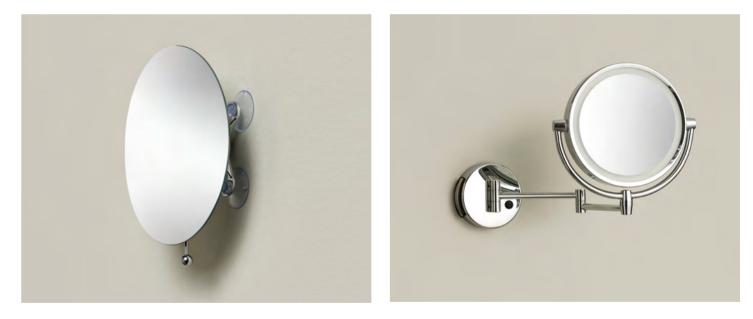

### WELLNESS Sarong

Size

40/48

with chenille pintucks 100% cotton (Airspin), 520 gsm length 85 cm

MÖVE

869 nature