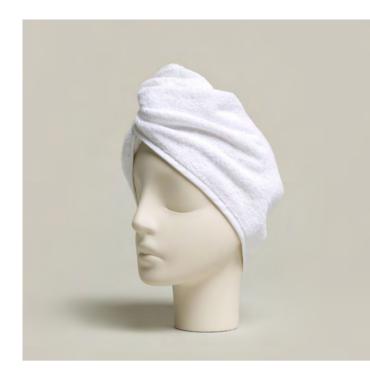

199 black

2-7339/7563

HOMEWEAR Turban

with button closure 27 x 67 100% cotton

drying time.

MÖVE | S/S 25 | Classics For an all round, snuggly well-being experience: A stylish hair turban made of particularly absorbent terry towelling is gentle on the hair and speeds up