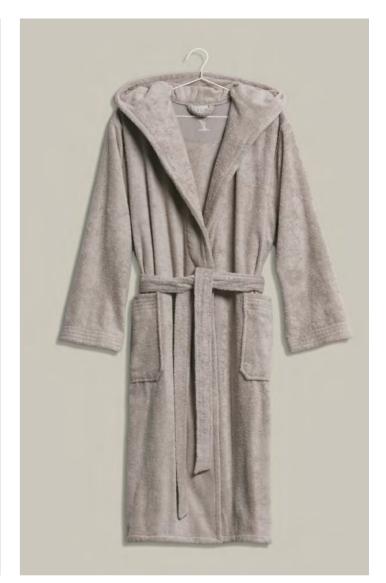

# BATHROBES

 $\sim$  Comfortable and fluffy: the soft SUPERWUSCHEL bathrobe. Its classic cut and cosy hood make it the perfect feel-good must-have. Even younger children can snuggle up in the popular SUPERWUSCHEL hooded robe after bathing. In four popular colours and as many sizes, it fits both children and teenagers.

| S/S 25

**660** tea<sup>1</sup>

850 stone<sup>3</sup>

458 lagoon<sup>1</sup>

713 cashmere<sup>1</sup>

SUPERWUSCHEL ...

#### IS EXTRA-FLUFFY THANKS TO COMFORT FINISH

The exceptionally high loop creates a larger surface area, which is enhanced during production using the specialised Comfort Finish to add even more volume. This makes SUPERWUSCHEL incredibly soft and wonderfully cosy.