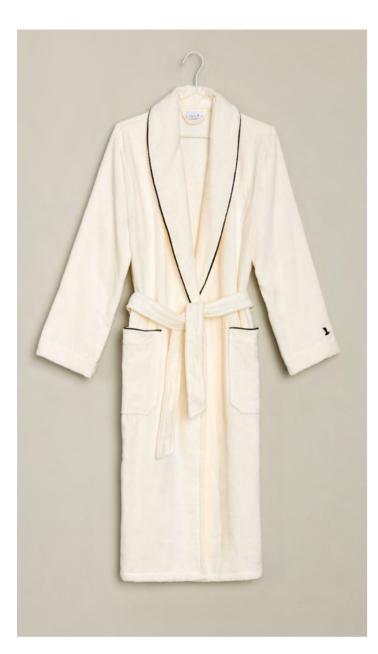

# NEW HERITAGE

NEW HERITAGE – classic grace and timeless elegance combined with unique design accents. Inspired by traditional patterns, the towels and robes are both contrasting and timeless1y aesthetic. The soft shades of Dark Grey, Angora, Black, and Nature, as well as the finely crafted textures of the towels, radiate tranquility and elegance. The piqué towels introduce a trend-driven quality within this classically stylish composition.

NEW HERITAGE embodies the perfect symbiosis of tradition and modernity, exceptional quality crafted with outstanding craftsmanship, and elegantly elevated design.

721 angora<sup>1</sup>820 dark grey<sup>1</sup>