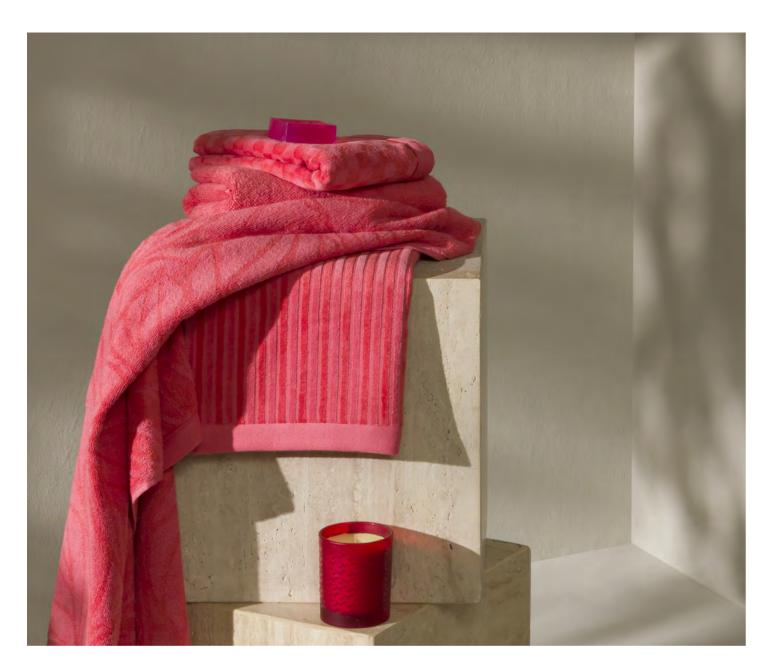

163 peach fuzz<sup>1</sup>
262 coral
075 ruby

Our popular, extra cosy SUPERWUSCHEL collection is available in many different colours and sizes. SUPERWUSCHEL brings maximum volume and absorbency to your bathroom. The practical towels and small items are particularly soft, fluffy and easy to wash thanks to the specially treated premium cotton – ideal for everyday use.

MÖVE

SUPERWUSCHEL

TOWELS

| S/S 25

577 aquamarine

- 410 cornflower
- 596 deep sea

| 001 | snow     |
|-----|----------|
| 869 | nature   |
| 713 | cashmere |
| 660 | tea      |

 $\longrightarrow$ 

MÖVE | S/S 25 | Classics

829 silver

- 850 stone
- 820 dark grey
- 199 black

- 075 ruby
- 596 deep sea

| 660 | tea       |
|-----|-----------|
| 869 | nature    |
| 713 | cashmere  |
| 850 | stone     |
| 820 | dark grey |

658 peridot

410 cornflower

596 deep sea

458 lagoon

199 black

| S/S 25

850 stone

829 silver

713 cashmere

001 snow

**115** gold

577 aquamarine

869 nature

075 ruby

163 peach fuzz<sup>1</sup>

1-0300/8126 SUPERWUSCHEL

713 cashmere

199 black

820 dark grey

262 coral

869 nature

850 stone

**075** ruby

829 silver

163 peach fuzz<sup>1</sup>

0-2831/8022 SUPERWUSCHEL Shower rug

with woven-in signet 100% cotton, 700 gsm

<sup>1</sup> Delivery date: 15.02.2025

MÖVE | S/S 25

Size (cm)

50 x 70

829 silver