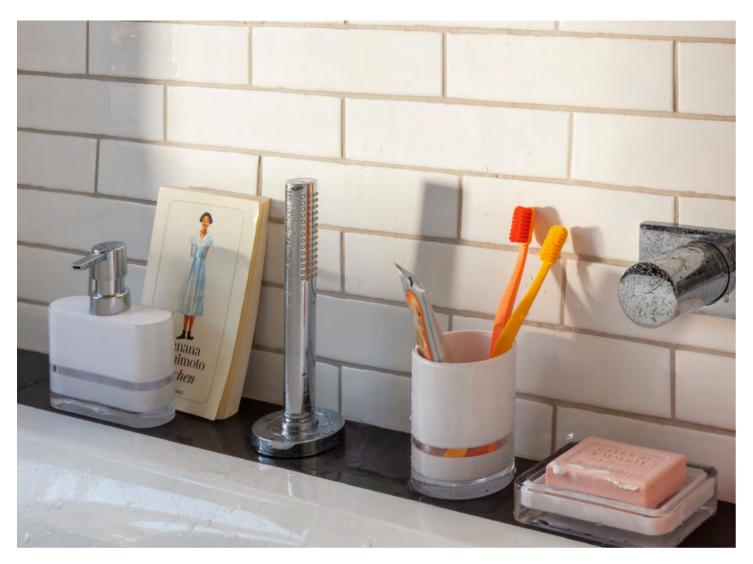

BLACK VELVET Toothbrush holder Page 175

 $\leftarrow$ 

Mature-inspired lines create a playful effect on the terry towel. The pattern is formed solely through the use of cotton and bamboo, which reveal the colour in different ways.

SOAPS **Glycerine soap** Page 219

SIGNATURE Scented candle Page 217

Colour accents in a monochrome style, kept consistently within a single spectrum, are an irresistible interior trend. The SIGNATURE candle perfectly complements the solidcoloured towels, transforming the bathroom into a modern design oasis.