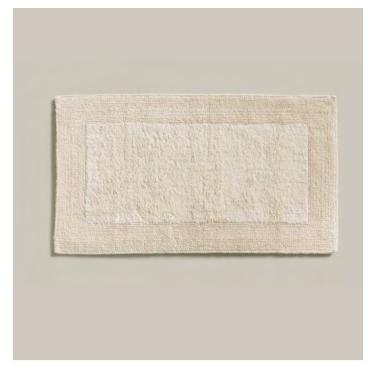

#### 4-2304

NEW HERITAGE Bath mat Stripes

Size (cm)

60 x 100

90 % cotton, 10 % polyester 1500 gsm

<sup>1</sup> Delivery date: 15.02.2025

The hooded bathrobes in lightweight cotton piqué are pleasantly soft and airy at the same time. The robes drape casually, adding a touch of summery elegance.