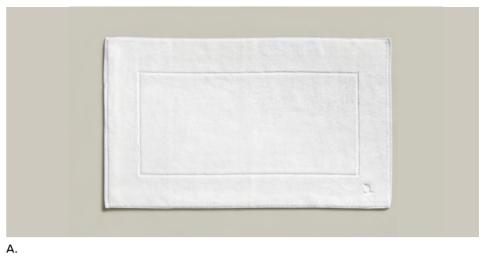

#### 4-2304

NEW HERITAGE Bath mat Stripes

Size (cm)

60 x 100

90 % cotton, 10 % polyester 1500 gsm

<sup>1</sup> Delivery date: 15.02.2025

The hooded bathrobes in lightweight cotton piqué are pleasantly soft and airy at the same time. The robes drape casually, adding a touch of summery elegance.