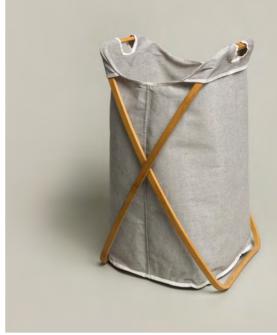

### 2-7339/7251

WELLNESS Turban

Size (cm)

with button closure 100 % cotton (Airspin) 27 x 67

<sup>1</sup> Delivery date: 01.02.2025

Α.

D.

### 1-0876/8942

| EDEN<br>Horizonta1 stripes               | Size (cm)            |
|------------------------------------------|----------------------|
| with folded hem<br>90% cotton, 10% linen | 50 x 100<br>80 x 150 |
| 580 gsm                                  |                      |