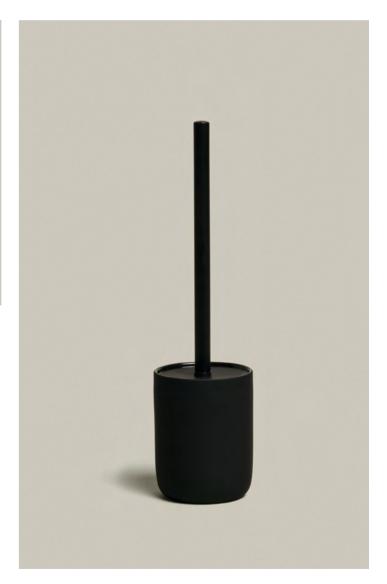

BLACK VELVET Toothbrush holder Page 175

 $\leftarrow$ 

Mature-inspired lines create a playful effect on the terry towel. The pattern is formed solely through the use of cotton and bamboo, which reveal the colour in different ways.