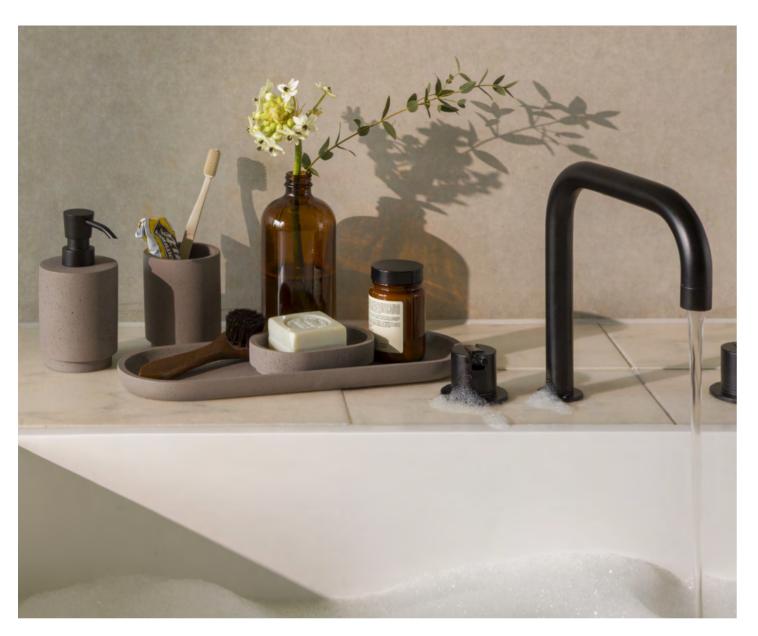

BLACK VELVET Toothbrush holder Page 175

 $\leftarrow$ 

Mature-inspired lines create a playful effect on the terry towel. The pattern is formed solely through the use of cotton and bamboo, which reveal the colour in different ways.

BLACK VELVET Soap dish Page 172 / 173

386 deep lake 850 stone 823 silver grey 199 black