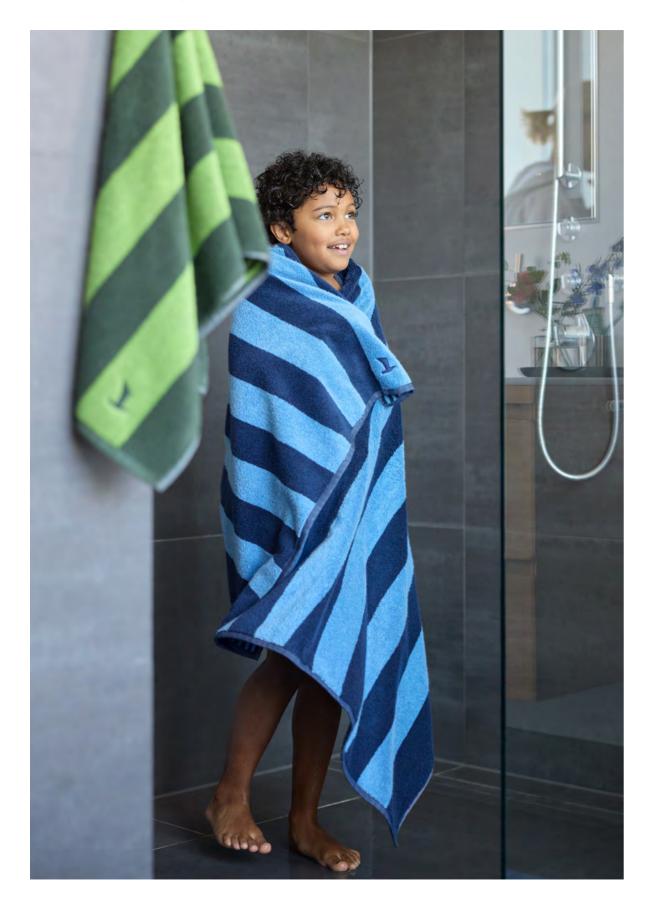

# NEW HERITAGE

NEW HERITAGE – classic grace and timeless elegance combined with unique design accents. Inspired by traditional patterns, the towels and robes are both contrasting and timeless1y aesthetic. The soft shades of Dark Grey, Angora, Black, and Nature, as well as the finely crafted textures of the towels, radiate tranquility and elegance. The piqué towels introduce a trend-driven quality within this classically stylish composition.

NEW HERITAGE embodies the perfect symbiosis of tradition and modernity, exceptional quality crafted with outstanding craftsmanship, and elegantly elevated design.

721 angora<sup>1</sup>820 dark grey<sup>1</sup>

1-1480/8920 NEW HERITAGE Waves and Stitches

100 % cotton, 530 gsm

<sup>1</sup> Delivery date: 15.02.2025

Size (cm)

50 x 100 67 x 140

721 angora<sup>1</sup>820 dark grey<sup>1</sup>