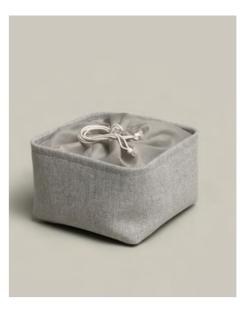

### 2-7339/7251

WELLNESS Turban

Size (cm)

with button closure 100 % cotton (Airspin) 27 x 67

<sup>1</sup> Delivery date: 01.02.2025

Α.

D.

### 1-0347/8127

| EDEN<br>Bath mat              | Size (cm) |
|-------------------------------|-----------|
| Doubleface in check structure | 60 x 60   |
| 100% cotton, 1440 gsm         | 60 x 100  |
|                               | 60 x 130  |