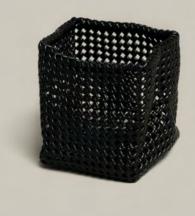

### 2-7339/7251

WELLNESS Turban

Size (cm)

with button closure 100 % cotton (Airspin) 27 x 67

<sup>1</sup> Delivery date: 01.02.2025

Α.

D.

### 1-0148/8942