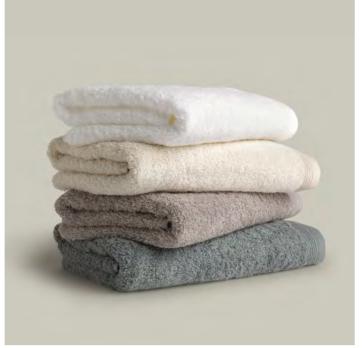

# NEW HERITAGE

NEW HERITAGE – classic grace and timeless elegance combined with unique design accents. Inspired by traditional patterns, the towels and robes are both contrasting and timeless1y aesthetic. The soft shades of Dark Grey, Angora, Black, and Nature, as well as the finely crafted textures of the towels, radiate tranquility and elegance. The piqué towels introduce a trend-driven quality within this classically stylish composition.

NEW HERITAGE embodies the perfect symbiosis of tradition and modernity, exceptional quality crafted with outstanding craftsmanship, and elegantly elevated design.

721 angora<sup>1</sup>820 dark grey<sup>1</sup>