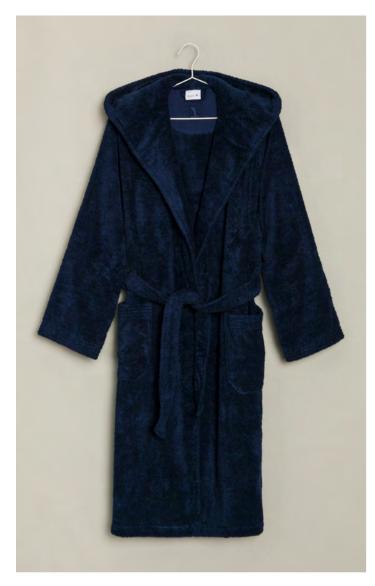

# BATHROBES

 $\sim$  Comfortable and fluffy: the soft SUPERWUSCHEL bathrobe. Its classic cut and cosy hood make it the perfect feel-good must-have. Even younger children can snuggle up in the popular SUPERWUSCHEL hooded robe after bathing. In four popular colours and as many sizes, it fits both children and teenagers.

| S/S 25

**660** tea<sup>1</sup>

850 stone<sup>3</sup>

458 lagoon<sup>1</sup>

713 cashmere<sup>1</sup>

SUPERWUSCHEL ...

#### IS EXTRA-FLUFFY THANKS TO COMFORT FINISH

The exceptionally high loop creates a larger surface area, which is enhanced during production using the specialised Comfort Finish to add even more volume. This makes SUPERWUSCHEL incredibly soft and wonderfully cosy.