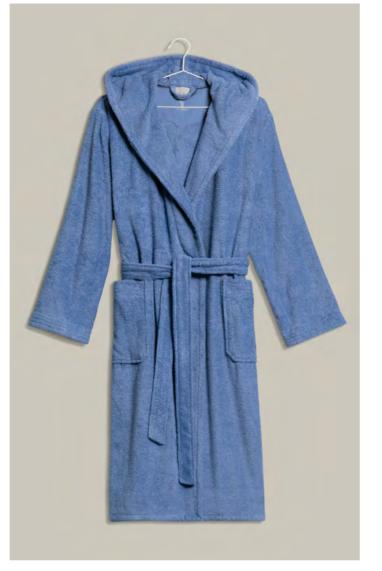

# BATHROBES

 $\sim$  Comfortable and fluffy: the soft SUPERWUSCHEL bathrobe. Its classic cut and cosy hood make it the perfect feel-good must-have. Even younger children can snuggle up in the popular SUPERWUSCHEL hooded robe after bathing. In four popular colours and as many sizes, it fits both children and teenagers.

| S/S 25

**660** tea<sup>1</sup>

850 stone<sup>3</sup>

458 lagoon<sup>1</sup>

713 cashmere<sup>1</sup>

SUPERWUSCHEL ...

#### IS EXTRA-FLUFFY THANKS TO COMFORT FINISH

The exceptionally high loop creates a larger surface area, which is enhanced during production using the specialised Comfort Finish to add even more volume. This makes SUPERWUSCHEL incredibly soft and wonderfully cosy.