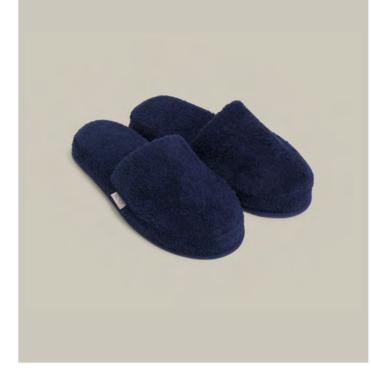

#### IS MADE OF 500.000 PILES

SUPERW.

YEARS

Νö (1)

Each SUPERWUSCHEL towel is crafted with nearly half a million piles to become the ultimate cosy towel.

596 deep sea<sup>1</sup>

#### 2-8043

### SUPERWUSCHEL Slippers

100% cotton

<sup>1</sup> Delivery date: 01.03.2025

713 cashmere<sup>1</sup>

Size

| 36 | _ | 38 |
|----|---|----|
| 39 | _ | 41 |
| 42 | - | 44 |
|    |   |    |

Size (cm)

001 snow