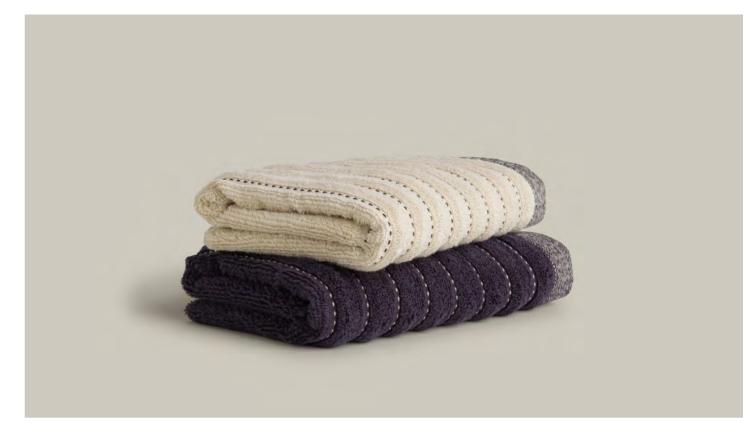

# NEW HERITAGE

NEW HERITAGE – classic grace and timeless elegance combined with unique design accents. Inspired by traditional patterns, the towels and robes are both contrasting and timeless1y aesthetic. The soft shades of Dark Grey, Angora, Black, and Nature, as well as the finely crafted textures of the towels, radiate tranquility and elegance. The piqué towels introduce a trend-driven quality within this classically stylish composition.

NEW HERITAGE embodies the perfect symbiosis of tradition and modernity, exceptional quality crafted with outstanding craftsmanship, and elegantly elevated design.

721 angora<sup>1</sup>820 dark grey<sup>1</sup>

1-1480/8920 NEW HERITAGE Waves and Stitches

100 % cotton, 530 gsm

<sup>1</sup> Delivery date: 15.02.2025

Size (cm)

50 x 100 67 x 140

721 angora<sup>1</sup>820 dark grey<sup>1</sup>