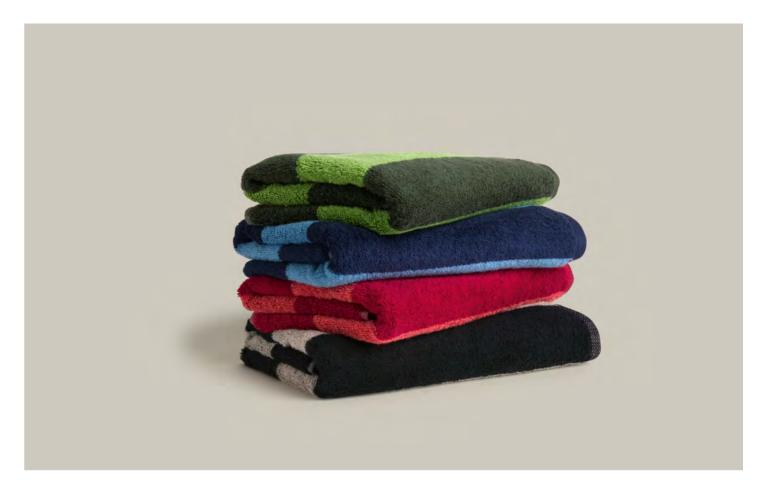

163 peach fuzz<sup>1</sup>
262 coral
075 ruby

Our popular, extra cosy SUPERWUSCHEL collection is available in many different colours and sizes. SUPERWUSCHEL brings maximum volume and absorbency to your bathroom. The practical towels and small items are particularly soft, fluffy and easy to wash thanks to the specially treated premium cotton – ideal for everyday use.

MÖVE

SUPERWUSCHEL

TOWELS

| S/S 25

577 aquamarine

- 410 cornflower
- 596 deep sea

| 001 | snow     |
|-----|----------|
| 869 | nature   |
| 713 | cashmere |
| 660 | tea      |

 $\longrightarrow$ 

MÖVE | S/S 25 | Classics

829 silver

- 850 stone
- 820 dark grey
- 199 black

- 075 ruby
- 596 deep sea

| 660 | tea       |
|-----|-----------|
| 869 | nature    |
| 713 | cashmere  |
| 850 | stone     |
| 820 | dark grey |

658 peridot

410 cornflower

596 deep sea

458 lagoon

199 black

| S/S 25

850 stone

829 silver

713 cashmere

001 snow

**115** gold

577 aquamarine

869 nature

075 ruby

163 peach fuzz<sup>1</sup>

1-0300/8126 SUPERWUSCHEL

713 cashmere

199 black

820 dark grey

262 coral

869 nature

850 stone

**075** ruby

829 silver