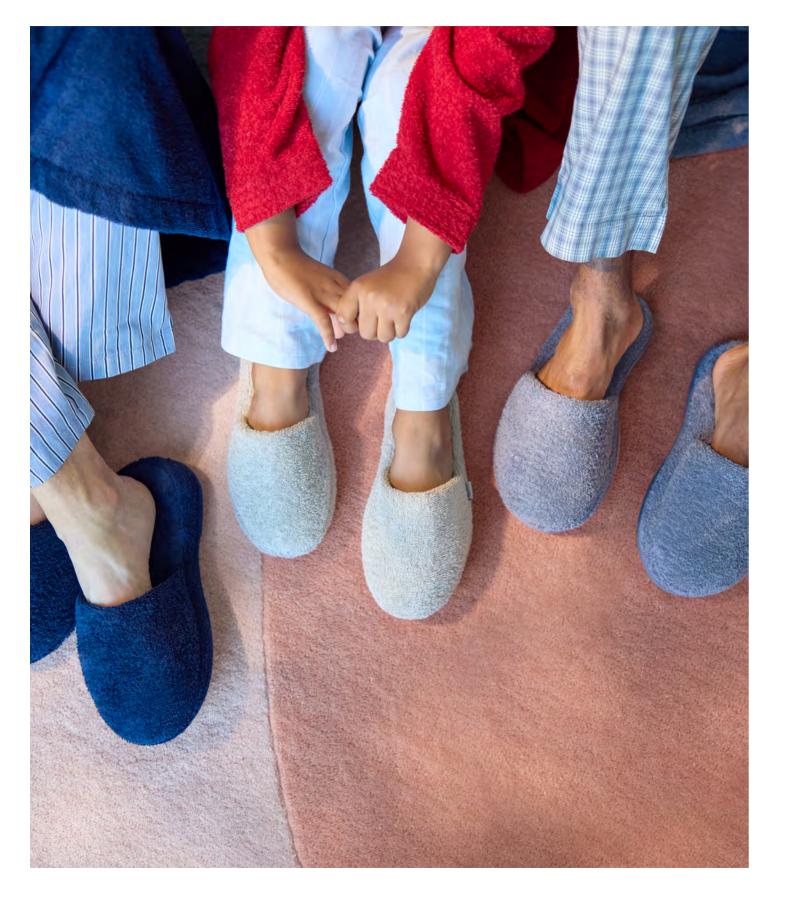

When it comes to warm feet and stepping out in style, these slippers are just the thing. The thick sole and fluffy towelling keep the cold at bay, while the modern design is an eye-catcher at home and