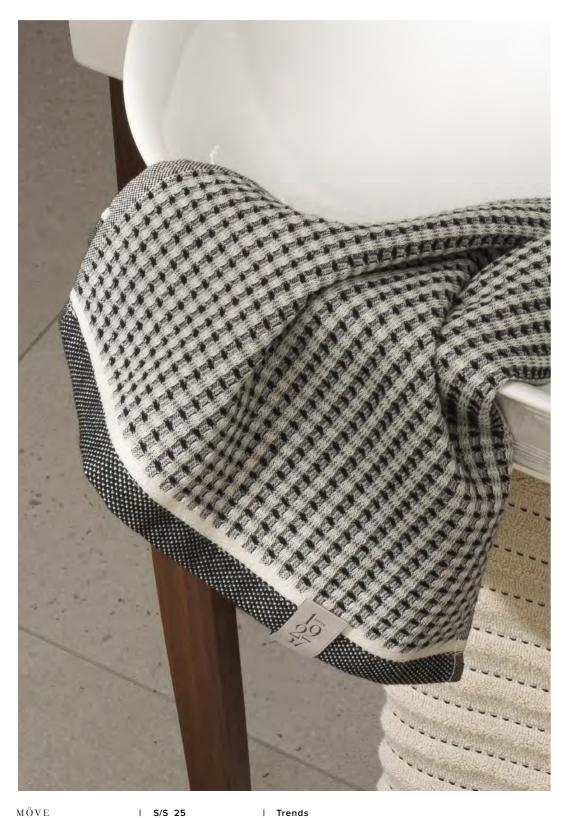

# MONO-CHROME

MONOCHROME impressively captures the interior trend of color drenching. Accent colours meet varying yarns made from cotton and bamboo. It is only through the differing absorption of colour that the striking patterns and textures of the towels come to life. The premium cotton is combined with particularly sustainable bamboo pulp, creating a unique surface texture. Two of the towels also feature a luxurious sheen due to their velour finish.

BLACK VELVET Toothbrush holder Page 175

 $\leftarrow$ 

Mature-inspired lines create a playful effect on the terry towel. The pattern is formed solely through the use of cotton and bamboo, which reveal the colour in different ways.

262 coral<sup>1</sup> 560 malachite<sup>1</sup> 850 stone<sup>1</sup>

#### 1-1464/3548

MONOCHROME Organic lines

80 % cotton, 20 % viscose from bamboo cellulose, 530 gsm

<sup>1</sup> Delivery date: 15.03.2025

MÖVE | S/S 25 | Trends Size (cm)

50 x 100 67 x 140

**262** coral<sup>1</sup>