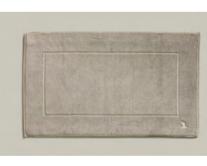

#### 4-2304

NEW HERITAGE Bath mat Stripes

Size (cm)

60 x 100

90 % cotton, 10 % polyester 1500 gsm

<sup>1</sup> Delivery date: 15.02.2025

The hooded bathrobes in lightweight cotton piqué are pleasantly soft and airy at the same time. The robes drape casually, adding a touch of summery elegance.