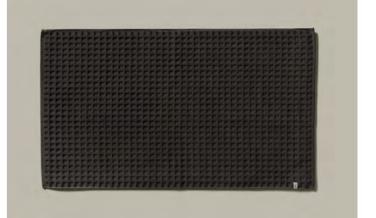

280 rosette<sup>1</sup> 530 arctic<sup>1</sup> **001** snow<sup>1</sup>

### 1-0605/8762 PIQUÉE

Waffle piquée 100% cotton, 350 gs

MÖVE | S/S 25 | Classics Size (cm)

|     | 30 x 30  |
|-----|----------|
| Ism | 40 x 70  |
|     | 50 x 100 |
|     | 70 x 140 |
|     |          |

<sup>1</sup> Delivery date size 30 x 30 cm: 01.04.2025

The light bath mat available in various sizes provides a soft feeling underfoot and quickly dries again thanks to its characteristic waffle structure.

001 snow

530 arctic

847 steel blue