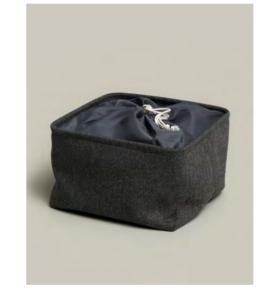

### 2-7339/7251

WELLNESS Turban

Size (cm)

with button closure 100 % cotton (Airspin) 27 x 67

<sup>1</sup> Delivery date: 01.02.2025

Α.

D.

### 1-0347/8127

| EDEN<br>Bath mat              | Size (cm) |
|-------------------------------|-----------|
| Doubleface in check structure | 60 x 60   |
| 100% cotton, 1440 gsm         | 60 x 100  |
|                               | 60 x 130  |