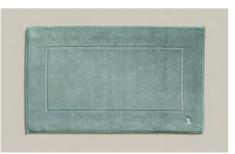

#### 4-2304

NEW HERITAGE Bath mat Stripes

Size (cm)

60 x 100

90 % cotton, 10 % polyester 1500 gsm

<sup>1</sup> Delivery date: 15.02.2025

The hooded bathrobes in lightweight cotton piqué are pleasantly soft and airy at the same time. The robes drape casually, adding a touch of summery elegance.