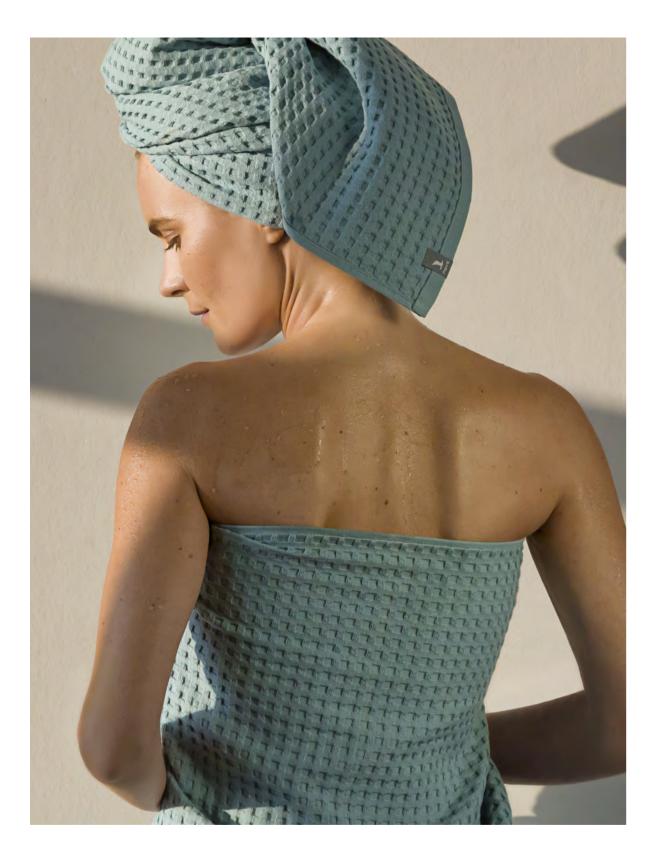

# PIQUEE

The Mediterranean classic in muted shades never fails to impress with its timeless appearance and exceptionally soft feel. The summery, light fabric without loops is made using a special weaving technique, allowing the pronounced relief texture to stand out particularly well. The resulting towels, bathrobes and bath mats are extremely gentle on the skin, can absorb a lot of moisture and dry quickly.

A pleasant side effect of the waffle structure is the light massage effect when drying, which provides a fresh and pleasant feeling. The subtle grey decorative label is the perfect finishing touch, giving the collection its unmistakeable look.

847 steel blue<sup>1</sup>

713 cashmere<sup>1</sup>

**842** graphite<sup>1</sup>

The light summer collection PIQUÉE is particularly soft and gentle on the skin. The characteristic waffle structure made of 100% cotton is extremely skin-friendly, can absorb lots of moisture and stimulates the skin's blood circulation when drying.