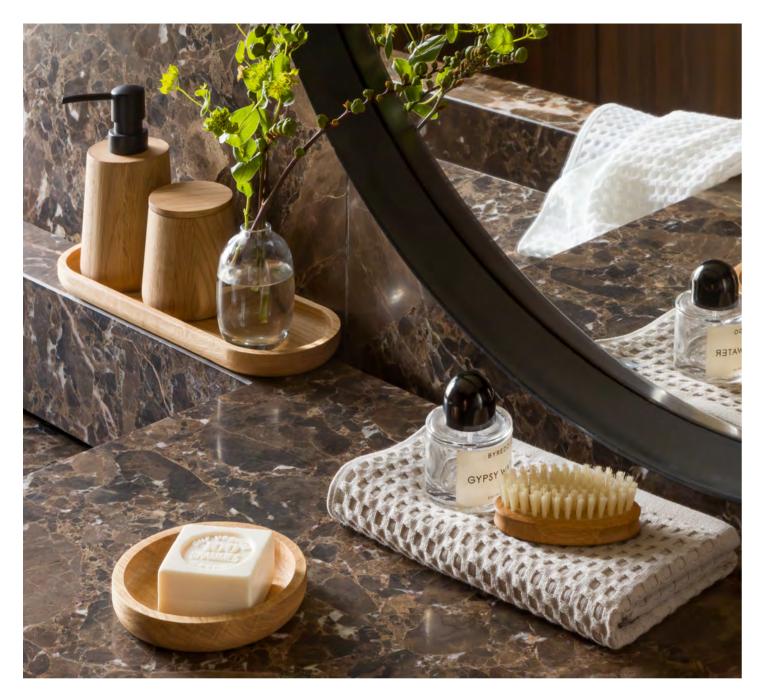

BLACK VELVET Toothbrush holder Page 175

 $\leftarrow$ 

Mature-inspired lines create a playful effect on the terry towel. The pattern is formed solely through the use of cotton and bamboo, which reveal the colour in different ways.

SOAPS **Glycerine soap** Page 219

SIGNATURE Scented candle Page 217

Colour accents in a monochrome style, kept consistently within a single spectrum, are an irresistible interior trend. The SIGNATURE candle perfectly complements the solidcoloured towels, transforming the bathroom into a modern design oasis.

BLACK VELVET Soap dish Page 172 / 173

386 deep lake 850 stone 823 silver grey 199 black