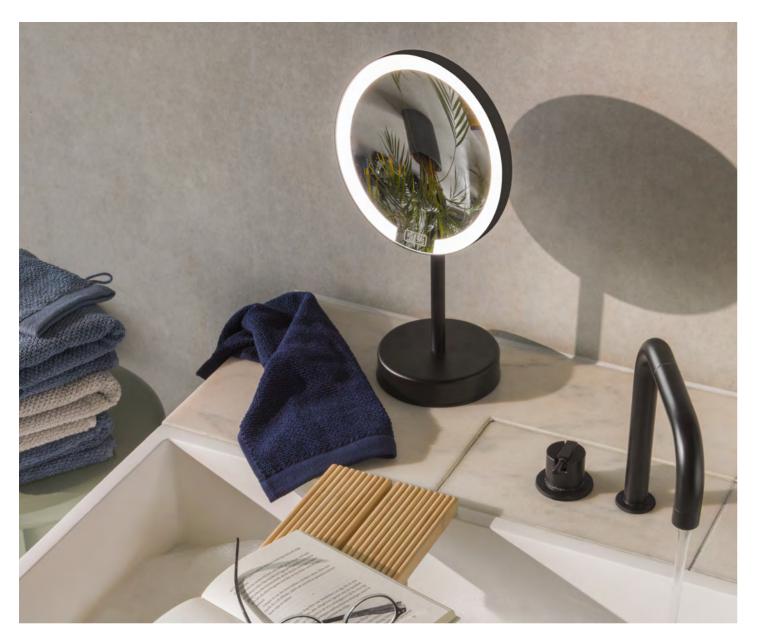

### WELLNESS Sarong

Size

40/48

with chenille pintucks 100% cotton (Airspin), 520 gsm length 85 cm

MÖVE

869 nature