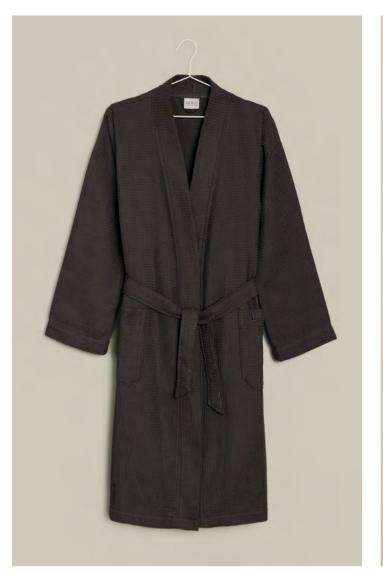

# NEW HERITAGE

NEW HERITAGE – classic grace and timeless elegance combined with unique design accents. Inspired by traditional patterns, the towels and robes are both contrasting and timeless1y aesthetic. The soft shades of Dark Grey, Angora, Black, and Nature, as well as the finely crafted textures of the towels, radiate tranquility and elegance. The piqué towels introduce a trend-driven quality within this classically stylish composition.

NEW HERITAGE embodies the perfect symbiosis of tradition and modernity, exceptional quality crafted with outstanding craftsmanship, and elegantly elevated design.

721 angora<sup>1</sup>820 dark grey<sup>1</sup>

1-1480/8920 NEW HERITAGE Waves and Stitches

100 % cotton, 530 gsm

<sup>1</sup> Delivery date: 15.02.2025

Size (cm)

50 x 100 67 x 140

721 angora<sup>1</sup>820 dark grey<sup>1</sup>