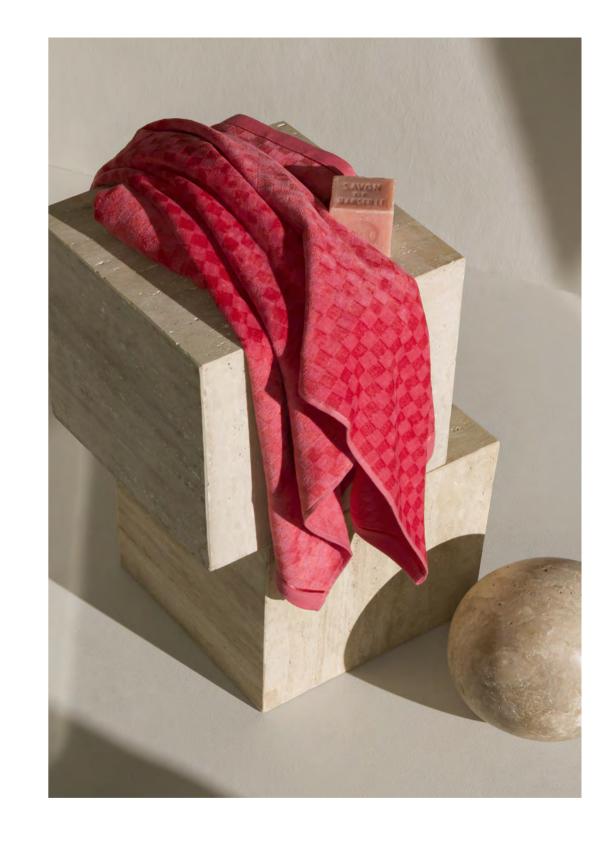

#### 1-1483/6206

| MONOCHROME<br>Check                                                 | Size (cm)            |  |
|---------------------------------------------------------------------|----------------------|--|
| Velour<br>80% cotton, 20% viscose from<br>bamboo cellulose, 490 gsm | 50 x 100<br>67 x 140 |  |
|                                                                     |                      |  |

<sup>1</sup> Delivery date: 15.03.2025

 $\sim$  The towels made from cotton and bamboo-derived viscose have an incredibly soft feel and a luxurious sheen. The monochrome fusion of textures enhances the elegance.