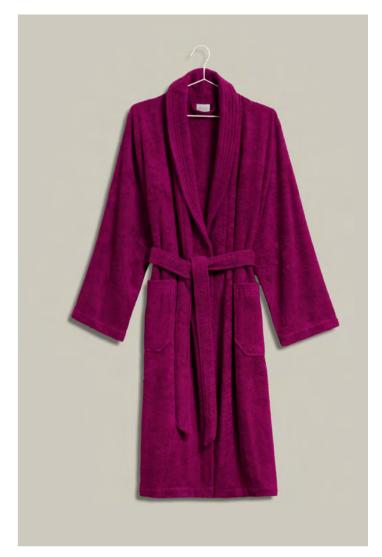

# NEW HERITAGE

NEW HERITAGE – classic grace and timeless elegance combined with unique design accents. Inspired by traditional patterns, the towels and robes are both contrasting and timeless1y aesthetic. The soft shades of Dark Grey, Angora, Black, and Nature, as well as the finely crafted textures of the towels, radiate tranquility and elegance. The piqué towels introduce a trend-driven quality within this classically stylish composition.

NEW HERITAGE embodies the perfect symbiosis of tradition and modernity, exceptional quality crafted with outstanding craftsmanship, and elegantly elevated design.

721 angora<sup>1</sup>820 dark grey<sup>1</sup>