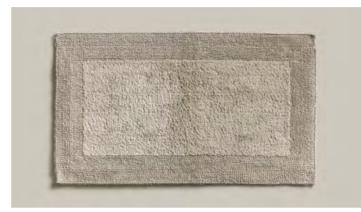

081 nature/black<sup>1</sup>

#### 4-2304

NEW HERITAGE Bath mat Stripes

Size (cm)

60 x 100

90 % cotton, 10 % polyester 1500 gsm

<sup>1</sup> Delivery date: 15.02.2025

The hooded bathrobes in lightweight cotton piqué are pleasantly soft and airy at the same time. The robes drape casually, adding a touch of summery elegance.