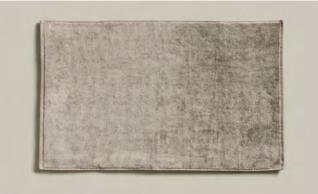

#### 4-2304

NEW HERITAGE Bath mat Stripes

Size (cm)

60 x 100

90 % cotton, 10 % polyester 1500 gsm

<sup>1</sup> Delivery date: 15.02.2025

The hooded bathrobes in lightweight cotton piqué are pleasantly soft and airy at the same time. The robes drape casually, adding a touch of summery elegance.