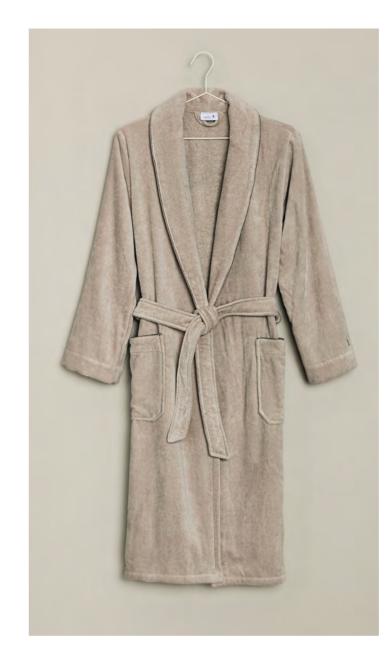

# NEW HERITAGE

NEW HERITAGE – classic grace and timeless elegance combined with unique design accents. Inspired by traditional patterns, the towels and robes are both contrasting and timeless1y aesthetic. The soft shades of Dark Grey, Angora, Black, and Nature, as well as the finely crafted textures of the towels, radiate tranquility and elegance. The piqué towels introduce a trend-driven quality within this classically stylish composition.

NEW HERITAGE embodies the perfect symbiosis of tradition and modernity, exceptional quality crafted with outstanding craftsmanship, and elegantly elevated design.

721 angora<sup>1</sup>820 dark grey<sup>1</sup>