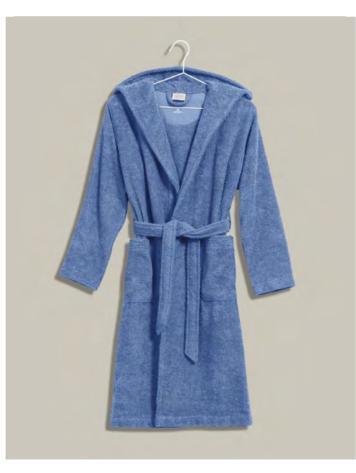

# NEW HERITAGE

NEW HERITAGE – classic grace and timeless elegance combined with unique design accents. Inspired by traditional patterns, the towels and robes are both contrasting and timeless1y aesthetic. The soft shades of Dark Grey, Angora, Black, and Nature, as well as the finely crafted textures of the towels, radiate tranquility and elegance. The piqué towels introduce a trend-driven quality within this classically stylish composition.

NEW HERITAGE embodies the perfect symbiosis of tradition and modernity, exceptional quality crafted with outstanding craftsmanship, and elegantly elevated design.

721 angora<sup>1</sup>820 dark grey<sup>1</sup>

1-1480/8920 NEW HERITAGE Waves and Stitches

100 % cotton, 530 gsm

<sup>1</sup> Delivery date: 15.02.2025

Size (cm)

50 x 100 67 x 140

721 angora<sup>1</sup>820 dark grey<sup>1</sup>