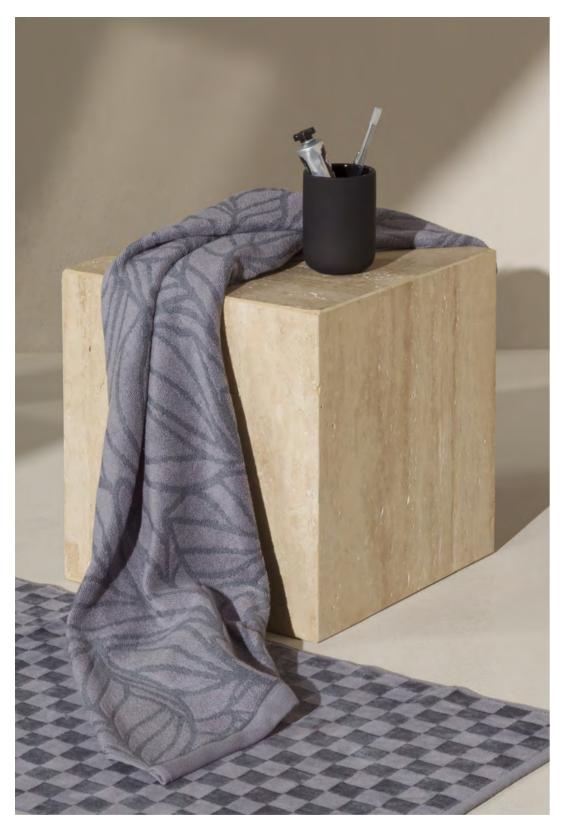

# NEW HERITAGE

NEW HERITAGE – classic grace and timeless elegance combined with unique design accents. Inspired by traditional patterns, the towels and robes are both contrasting and timeless1y aesthetic. The soft shades of Dark Grey, Angora, Black, and Nature, as well as the finely crafted textures of the towels, radiate tranquility and elegance. The piqué towels introduce a trend-driven quality within this classically stylish composition.

NEW HERITAGE embodies the perfect symbiosis of tradition and modernity, exceptional quality crafted with outstanding craftsmanship, and elegantly elevated design.

721 angora<sup>1</sup>820 dark grey<sup>1</sup>

1-1480/8920 NEW HERITAGE Waves and Stitches

100 % cotton, 530 gsm

<sup>1</sup> Delivery date: 15.02.2025

Size (cm)

50 x 100 67 x 140

721 angora<sup>1</sup>820 dark grey<sup>1</sup>