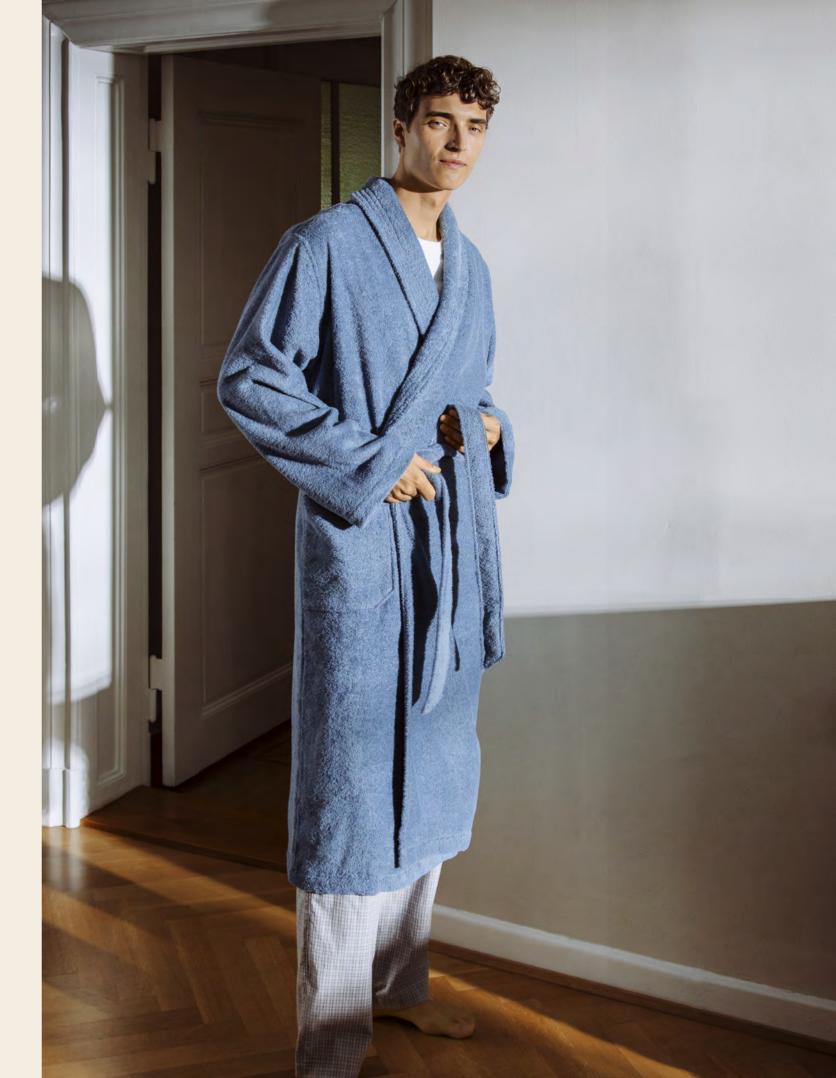

# NEW HERITAGE

NEW HERITAGE – classic grace and timeless elegance combined with unique design accents. Inspired by traditional patterns, the towels and robes are both contrasting and timeless1y aesthetic. The soft shades of Dark Grey, Angora, Black, and Nature, as well as the finely crafted textures of the towels, radiate tranquility and elegance. The piqué towels introduce a trend-driven quality within this classically stylish composition.

NEW HERITAGE embodies the perfect symbiosis of tradition and modernity, exceptional quality crafted with outstanding craftsmanship, and elegantly elevated design.

721 angora<sup>1</sup>820 dark grey<sup>1</sup>

#### 4-2304

NEW HERITAGE Bath mat Stripes

Size (cm)

60 x 100

90 % cotton, 10 % polyester 1500 gsm

<sup>1</sup> Delivery date: 15.02.2025

The hooded bathrobes in lightweight cotton piqué are pleasantly soft and airy at the same time. The robes drape casually, adding a touch of summery elegance.

#### NEW HERITAGE Hooded bathrobe

Waffle piquée with patch pockets S 100 % cotton, 290 gsm М length 125 cm L XL XXL

<sup>1</sup> Delivery date: 15.02.2025

MÖVE

| Trends

081 nature/black<sup>1</sup>