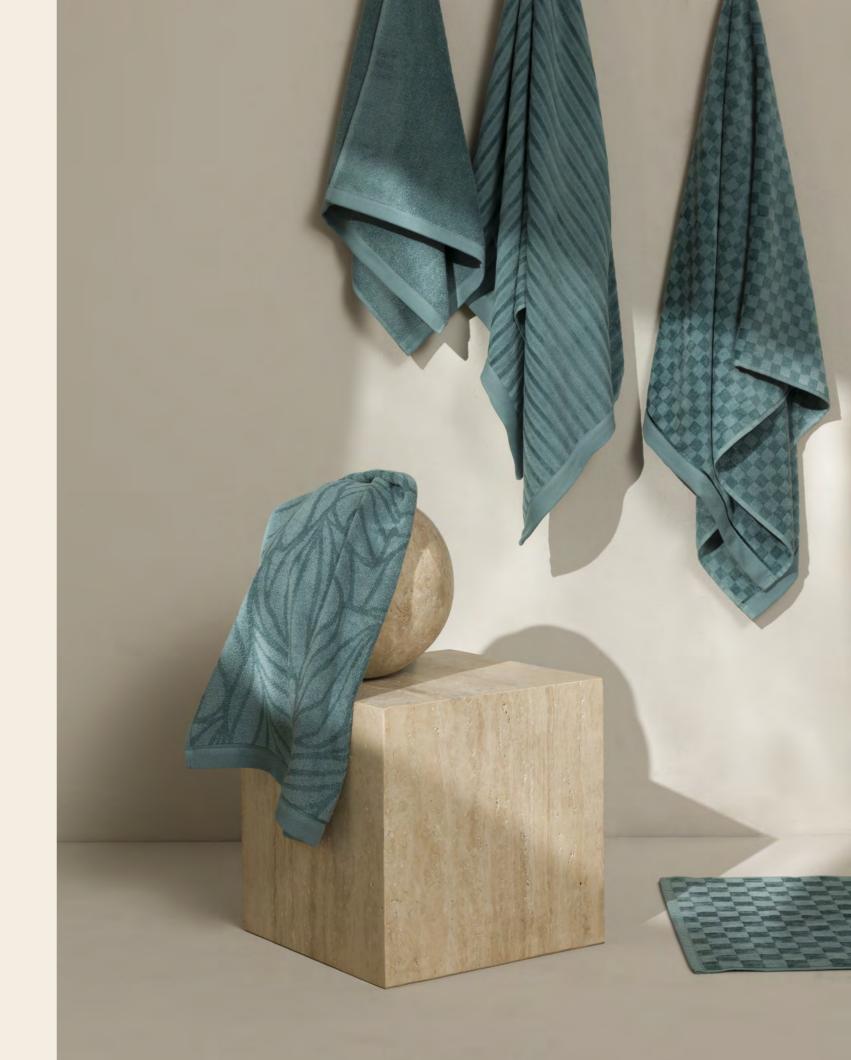

# MONO-CHROME

MONOCHROME impressively captures the interior trend of color drenching. Accent colours meet varying yarns made from cotton and bamboo. It is only through the differing absorption of colour that the striking patterns and textures of the towels come to life. The premium cotton is combined with particularly sustainable bamboo pulp, creating a unique surface texture. Two of the towels also feature a luxurious sheen due to their velour finish.

With its monochrome design, the collection focuses on patterns and clean lines within a spectrum of colours. The subtle lustre of bamboo viscose transforms the bathroom into a design oasis. Perfectly complementary in both colour and material with the BAMBOO LUXE collection.

BLACK VELVET Toothbrush holder Page 175

 $\leftarrow$ 

Mature-inspired lines create a playful effect on the terry towel. The pattern is formed solely through the use of cotton and bamboo, which reveal the colour in different ways.