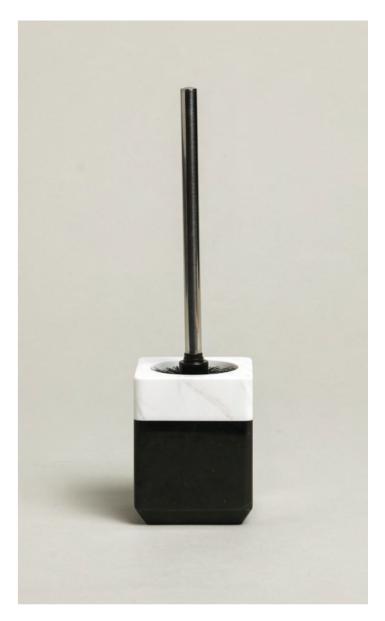

BLACK VELVET Toothbrush holder Page 175

 $\leftarrow$ 

Mature-inspired lines create a playful effect on the terry towel. The pattern is formed solely through the use of cotton and bamboo, which reveal the colour in different ways.