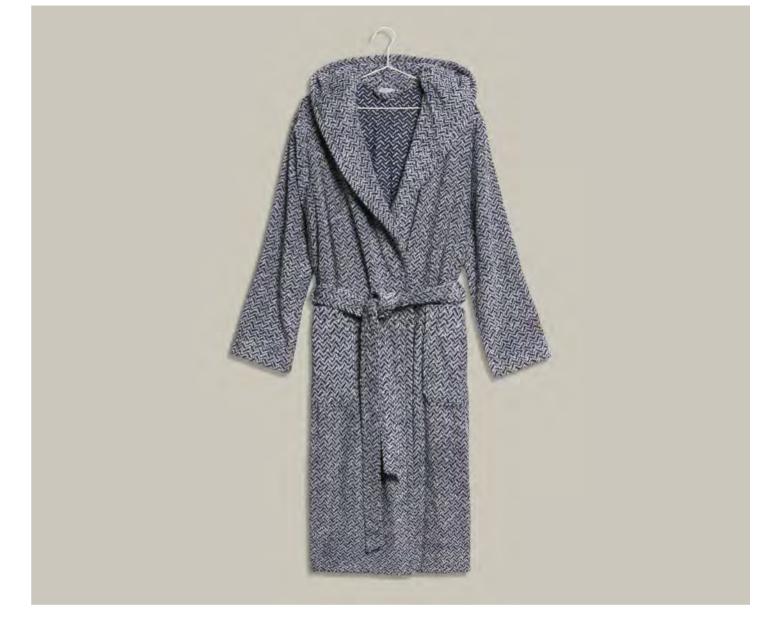

#### 4-2304

NEW HERITAGE Bath mat Stripes

Size (cm)

60 x 100

90 % cotton, 10 % polyester 1500 gsm

<sup>1</sup> Delivery date: 15.02.2025

The hooded bathrobes in lightweight cotton piqué are pleasantly soft and airy at the same time. The robes drape casually, adding a touch of summery elegance.

#### NEW HERITAGE Hooded bathrobe

Waffle piquée with patch pockets S 100 % cotton, 290 gsm М length 125 cm L XL XXL

<sup>1</sup> Delivery date: 15.02.2025

MÖVE

| Trends

081 nature/black<sup>1</sup>