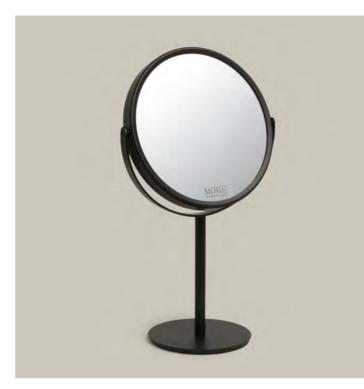

### WELLNESS

| Size | Hooded bathrobe                | Size |
|------|--------------------------------|------|
| XS   | with chenille pintucks         | XS   |
| S    | 100% cotton (Airspin), 520 gsm | S    |
| М    | length 140 cm                  | М    |
| L    |                                | L    |
| XL   |                                | XL   |
| XXL  |                                | XXL  |