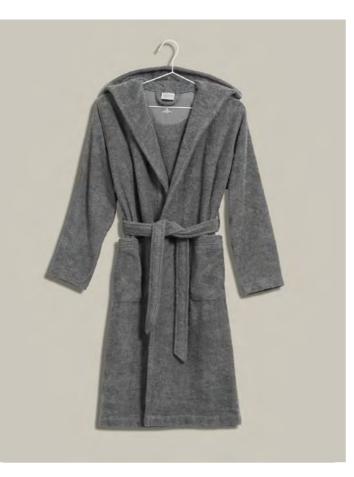

# BATHROBES

 $\sim$  Comfortable and fluffy: the soft SUPERWUSCHEL bathrobe. Its classic cut and cosy hood make it the perfect feel-good must-have. Even younger children can snuggle up in the popular SUPERWUSCHEL hooded robe after bathing. In four popular colours and as many sizes, it fits both children and teenagers.

| S/S 25

**660** tea<sup>1</sup>

850 stone<sup>3</sup>

458 lagoon<sup>1</sup>

713 cashmere<sup>1</sup>

SUPERWUSCHEL ...

#### IS EXTRA-FLUFFY THANKS TO COMFORT FINISH

The exceptionally high loop creates a larger surface area, which is enhanced during production using the specialised Comfort Finish to add even more volume. This makes SUPERWUSCHEL incredibly soft and wonderfully cosy.