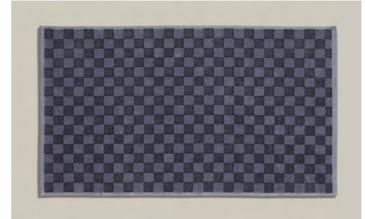

#### 1-1483/6206

| MONOCHROME<br>Check                                                 | Size (cm)            |  |
|---------------------------------------------------------------------|----------------------|--|
| Velour<br>80% cotton, 20% viscose from<br>bamboo cellulose, 490 gsm | 50 x 100<br>67 x 140 |  |
|                                                                     |                      |  |

<sup>1</sup> Delivery date: 15.03.2025

 $\sim$  The towels made from cotton and bamboo-derived viscose have an incredibly soft feel and a luxurious sheen. The monochrome fusion of textures enhances the elegance.