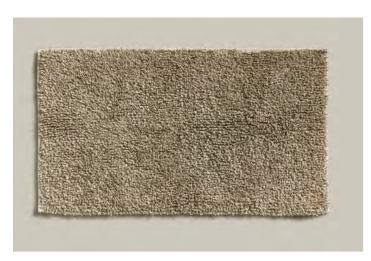

#### 4-2304

NEW HERITAGE Bath mat Stripes

Size (cm)

60 x 100

90 % cotton, 10 % polyester 1500 gsm

<sup>1</sup> Delivery date: 15.02.2025

The hooded bathrobes in lightweight cotton piqué are pleasantly soft and airy at the same time. The robes drape casually, adding a touch of summery elegance.