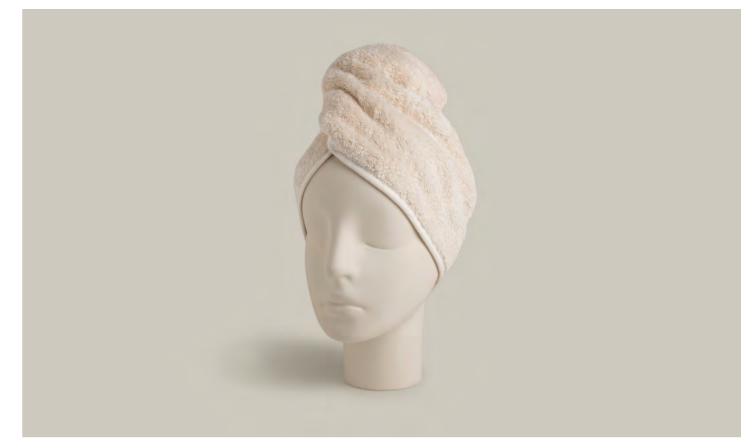

199 black

2-7339/7563

HOMEWEAR Turban

with button closure 27 x 67 100% cotton

drying time.

MÖVE | S/S 25 | Classics For an all round, snuggly well-being experience: A stylish hair turban made of particularly absorbent terry towelling is gentle on the hair and speeds up