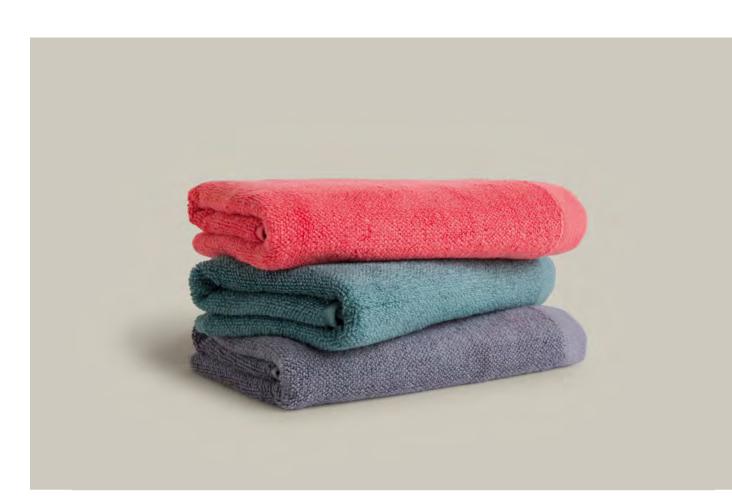

163 peach fuzz<sup>1</sup>
262 coral
075 ruby

Our popular, extra cosy SUPERWUSCHEL collection is available in many different colours and sizes. SUPERWUSCHEL brings maximum volume and absorbency to your bathroom. The practical towels and small items are particularly soft, fluffy and easy to wash thanks to the specially treated premium cotton – ideal for everyday use.

MÖVE

SUPERWUSCHEL

TOWELS

| S/S 25

577 aquamarine

- 410 cornflower
- 596 deep sea

| 001 | snow     |
|-----|----------|
| 869 | nature   |
| 713 | cashmere |
| 660 | tea      |

 $\longrightarrow$ 

MÖVE | S/S 25 | Classics

829 silver

- 850 stone
- 820 dark grey
- 199 black

- 075 ruby
- 596 deep sea

| 660 | tea       |
|-----|-----------|
| 869 | nature    |
| 713 | cashmere  |
| 850 | stone     |
| 820 | dark grey |

658 peridot

410 cornflower

596 deep sea

458 lagoon

199 black

| S/S 25

850 stone

829 silver

713 cashmere

001 snow

**115** gold

577 aquamarine

869 nature

075 ruby

163 peach fuzz<sup>1</sup>

1-0300/8126 SUPERWUSCHEL

713 cashmere

199 black

820 dark grey

262 coral

869 nature

850 stone

**075** ruby

829 silver

163 peach fuzz<sup>1</sup>

0-2831/8022 SUPERWUSCHEL Shower rug

with woven-in signet 100% cotton, 700 gsm

<sup>1</sup> Delivery date: 15.02.2025

MÖVE | S/S 25

Size (cm)

50 x 70

829 silver