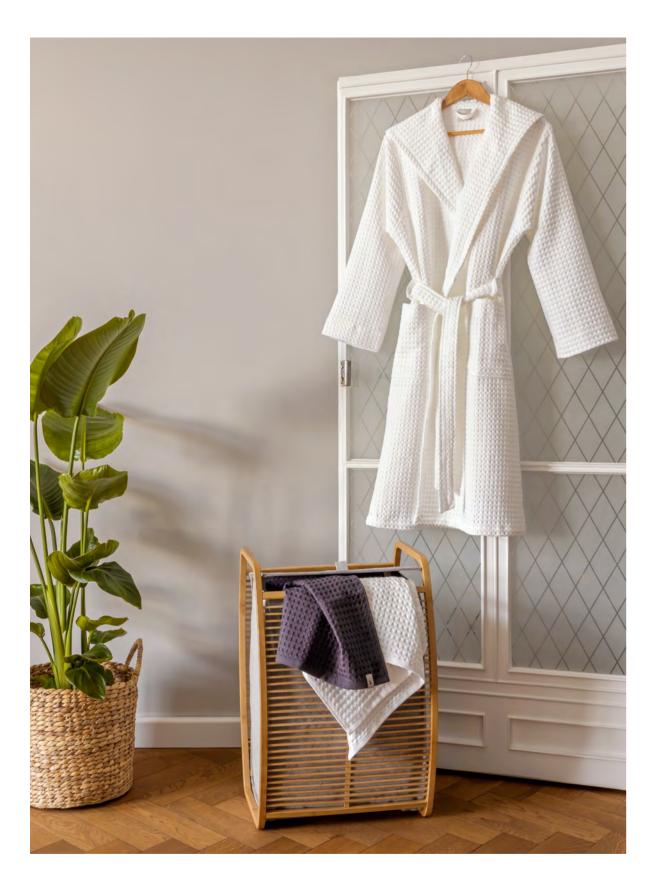

#### 4-2304

NEW HERITAGE Bath mat Stripes

Size (cm)

60 x 100

90 % cotton, 10 % polyester 1500 gsm

<sup>1</sup> Delivery date: 15.02.2025

The hooded bathrobes in lightweight cotton piqué are pleasantly soft and airy at the same time. The robes drape casually, adding a touch of summery elegance.

#### NEW HERITAGE Hooded bathrobe

Waffle piquée with patch pockets S 100 % cotton, 290 gsm М length 125 cm L XL XXL

<sup>1</sup> Delivery date: 15.02.2025

MÖVE

| Trends

081 nature/black<sup>1</sup>