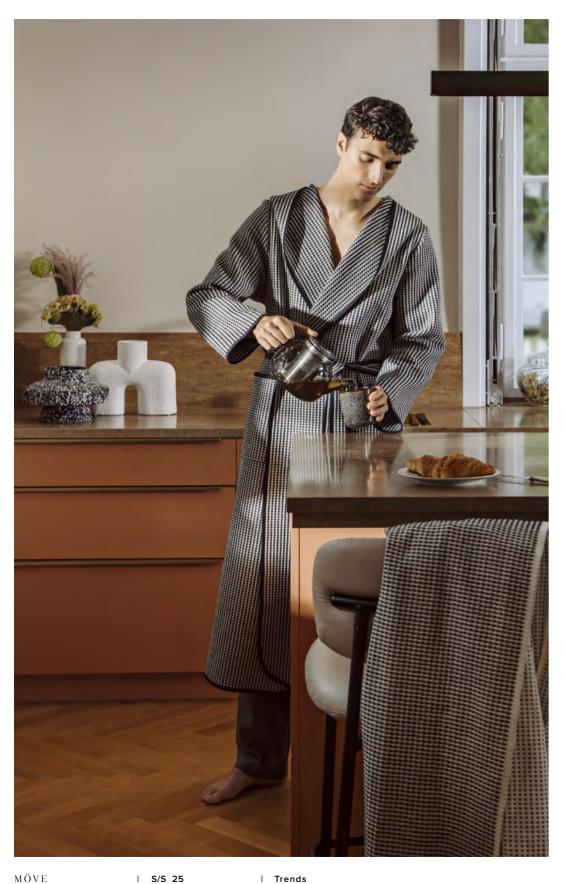

# NEW HERITAGE

NEW HERITAGE – classic grace and timeless elegance combined with unique design accents. Inspired by traditional patterns, the towels and robes are both contrasting and timeless1y aesthetic. The soft shades of Dark Grey, Angora, Black, and Nature, as well as the finely crafted textures of the towels, radiate tranquility and elegance. The piqué towels introduce a trend-driven quality within this classically stylish composition.

MÖVE I S/S 25 I Trends

 $\sim$  In elegant black and nature-inspired beige, the bath towels radiate tranquility and elegance. Made from 100% premium cotton in modern piqué, these towels are especially light and airy for the summer. Piqué: the trend fabric with a waffle structure that captures attention.

#### 4-2304

NEW HERITAGE Bath mat Stripes

Size (cm)

60 x 100

90 % cotton, 10 % polyester 1500 gsm

<sup>1</sup> Delivery date: 15.02.2025

The hooded bathrobes in lightweight cotton piqué are pleasantly soft and airy at the same time. The robes drape casually, adding a touch of summery elegance.