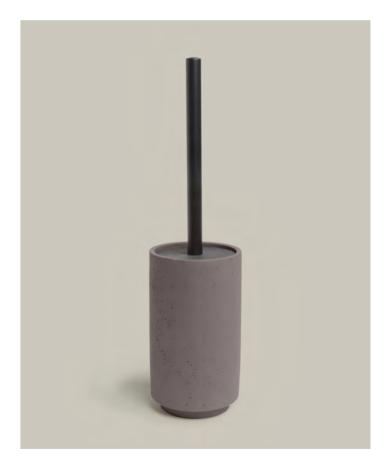

nts them perfectly.

amp

SERENITY Soap dish 4-4324 713 cashmere



SERENITY Toothbrush holder 4-4322 713 cashmere

 $\leftarrow$ 

SERENITY Cotton box 4-4323 713 cashmere

SERENITY Soap dispenser 4-4321 713 cashmere

### ACCESSORIES

### SERENITY



SERENITY Tray 4-4325 713 cashmere



SERENITY Toilet brush set 4-4320 713 cashmere



These shapely bathroom accessories made of polished cement inspire with their subtle colours and their surface with small inclusions that are typical of the material. High-quality details in black plastic add an element of excitement and extra value to the gently rounded items.

### ACCESSORIES





SOLID Soap dispenser 4-4326 081 grey

 $\leftarrow$ 

SOLID Soap dish 4-4328 081 grey

SOLID Toothbrush holder 4-4327 081 grey



**SOLID Tray 4-4329 081** grey



SOLID Toilet brush set 4-4330 081 grey





001 snow



PUSH Pedal waste bin 4-0891 199 black

829 silver

The elegant, retro-style waste bins can be easily and conveniently opened using your foot. Thanks to their compact size (3 I), they fit in the bathroom as well as the guest toilet. The stainless steel and high-quality workmanship ensure that they will last a long time.

### ACCESSORIES





STAND Towel rack 4-0878 829 silver

The elegant, practical holders remain stable on the floor thanks to the black base made of shatterproof glass and bring order to the bathroom with their stylish design. The high-quality, chrome-plated material is robust and easy to clean.

### ACCESSORIES





STAND Toilet brush and toilet paper holder 4-0879 829 silver



The stable holders made of coated meta