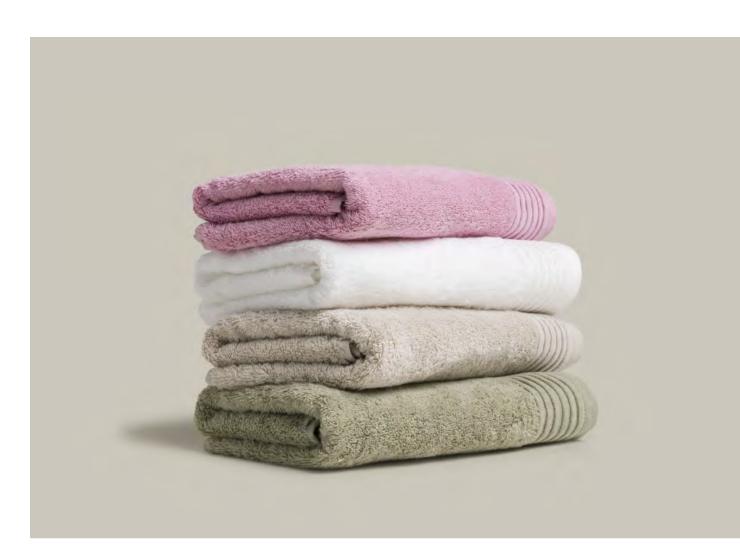

163 peach fuzz<sup>1</sup>
262 coral
075 ruby

Our popular, extra cosy SUPERWUSCHEL collection is available in many different colours and sizes. SUPERWUSCHEL brings maximum volume and absorbency to your bathroom. The practical towels and small items are particularly soft, fluffy and easy to wash thanks to the specially treated premium cotton – ideal for everyday use.

MÖVE

SUPERWUSCHEL

TOWELS

| S/S 25

577 aquamarine

- 410 cornflower
- 596 deep sea

| 001 | snow     |
|-----|----------|
| 869 | nature   |
| 713 | cashmere |
| 660 | tea      |