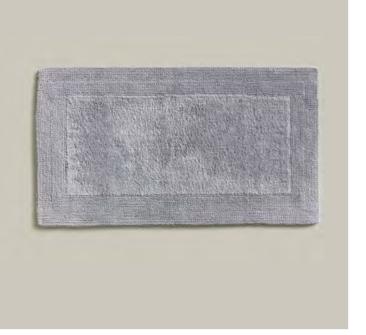

 $\longrightarrow$ 

MÖVE | S/S 25 | Classics

829 silver

- 850 stone
- 820 dark grey
- 199 black

658 peridot

410 cornflower

596 deep sea

458 lagoon

199 black

| S/S 25

850 stone

829 silver