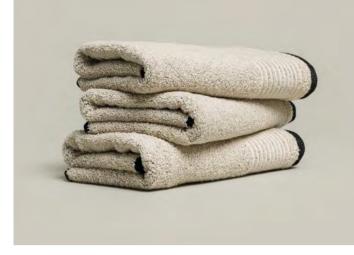

#### 0-1725/8775 SUPERWUSCHEL Dlair

|                                        | ( )       |
|----------------------------------------|-----------|
| with embroidered signet                | 15 x 20   |
| (from size 30 x 50 cm)                 | 30 x 30   |
| 100% cotton, 550 gsm                   | 30 x 50   |
|                                        | 50 x 100  |
|                                        | 60 x 110  |
|                                        | 80 x 150  |
| <sup>1</sup> Delivery date: 15.02.2025 | 100 x 160 |

#### IS MADE FROM SUPER-SOFT PREMIUM COTTON

All products in the SUPERWUSCHEL collection are crafted from 100% premium cotton and are certified to OEKO-TEX Standard 100, Product Class 1. The consistently high quality has been a cornerstone of the brand since its inception and remains unwavering to this day.