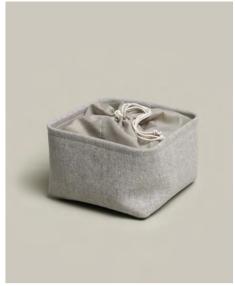

### 2-7339/7251

WELLNESS Turban

Size (cm)

with button closure 100 % cotton (Airspin) 27 x 67

<sup>1</sup> Delivery date: 01.02.2025

Α.

D.

### 1-0347/8127

| EDEN<br>Bath mat              | Size (cm) |
|-------------------------------|-----------|
| Doubleface in check structure | 60 x 60   |
| 100% cotton, 1440 gsm         | 60 x 100  |
|                               | 60 x 130  |