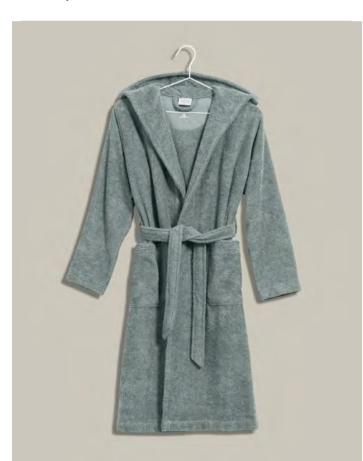

# NEW HERITAGE

NEW HERITAGE – classic grace and timeless elegance combined with unique design accents. Inspired by traditional patterns, the towels and robes are both contrasting and timeless1y aesthetic. The soft shades of Dark Grey, Angora, Black, and Nature, as well as the finely crafted textures of the towels, radiate tranquility and elegance. The piqué towels introduce a trend-driven quality within this classically stylish composition.

NEW HERITAGE embodies the perfect symbiosis of tradition and modernity, exceptional quality crafted with outstanding craftsmanship, and elegantly elevated design.

721 angora<sup>1</sup>820 dark grey<sup>1</sup>

1-1480/8920 NEW HERITAGE Waves and Stitches

100 % cotton, 530 gsm

<sup>1</sup> Delivery date: 15.02.2025

Size (cm)

50 x 100 67 x 140

721 angora<sup>1</sup>820 dark grey<sup>1</sup>