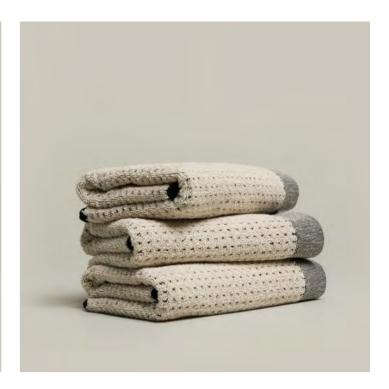

## BAMBOO UUXE

The ultra-soft and delicately shimmering BAMBOO LUXE collection transforms every bathroom into a luxurious wellness oasis with a Far Eastern flair. It is made from a unique blend of cotton and viscose from bamboo pulp and uses the natural properties of the bamboo fibre. The small items, towels and bath mats are extra absorbent, antibacterial and circulate air and moisture.

The cotton content makes the collection extremely easy-to-clean, long-lasting and hard-wearing at the same time. The attractive pearl texture and the wide, sheared velour border emphasise the luxurious weight; the rich colours have a calming effect, allowing relaxing moments to enter the home day after day.

**001** snow
**308** iris<sup>1</sup>
**266** berry

The delicately shimmering towels and bath mats made from a unique cotton-bamboo mix add a touch of exotic luxury to the BAMBOO LUXE collection. The rich colours have a calming effect and accentuate the elegant weight of the items, which are particularly soft and absorbent thanks to the bamboo fibres they contain.

 $\sim$  This high-quality collection with a special flair features a fine pearl texture and silky velour border. The special mix of materials makes your beauty routine extra gentle and leaves your skin feeling pleasantly relaxed.