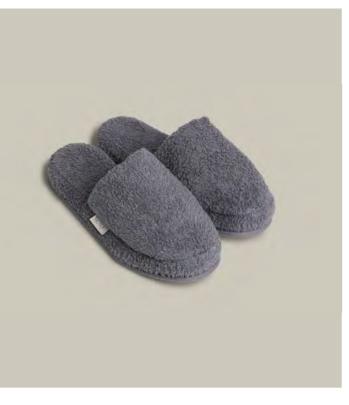

#### IS MADE OF 500.000 PILES

SUPERW.

YEARS

Νö (1)

Each SUPERWUSCHEL towel is crafted with nearly half a million piles to become the ultimate cosy towel.

596 deep sea<sup>1</sup>

#### 2-8043

### SUPERWUSCHEL Slippers

100% cotton

<sup>1</sup> Delivery date: 01.03.2025

713 cashmere<sup>1</sup>

Size

| 36 | _ | 38 |
|----|---|----|
| 39 | _ | 41 |
| 42 | - | 44 |
|    |   |    |

Size (cm)

001 snow