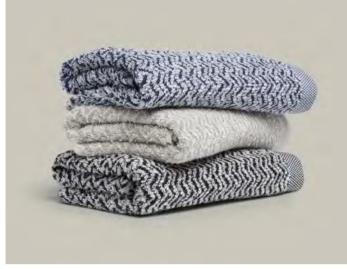

# NEW HERITAGE

NEW HERITAGE – classic grace and timeless elegance combined with unique design accents. Inspired by traditional patterns, the towels and robes are both contrasting and timeless1y aesthetic. The soft shades of Dark Grey, Angora, Black, and Nature, as well as the finely crafted textures of the towels, radiate tranquility and elegance. The piqué towels introduce a trend-driven quality within this classically stylish composition.

NEW HERITAGE embodies the perfect symbiosis of tradition and modernity, exceptional quality crafted with outstanding craftsmanship, and elegantly elevated design.

721 angora<sup>1</sup>820 dark grey<sup>1</sup>

1-1480/8920 NEW HERITAGE Waves and Stitches

100 % cotton, 530 gsm

<sup>1</sup> Delivery date: 15.02.2025

Size (cm)

50 x 100 67 x 140

721 angora<sup>1</sup>820 dark grey<sup>1</sup>

#### 1-1479/8338 NEW HERITAGE Deepls and Stitche

| Pearls and Stitches   | Size (cm) |
|-----------------------|-----------|
| 100 % cotton, 520 gsm | 50 x 100  |
|                       | 67 x 140  |

<sup>1</sup> Delivery date: 15.02.2025