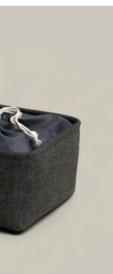

### 1-0347/8127

| EDEN<br>Bath mat              | Size (cm) |
|-------------------------------|-----------|
| Doubleface in check structure | 60 x 60   |
| 100% cotton, 1440 gsm         | 60 x 100  |
|                               | 60 x 130  |