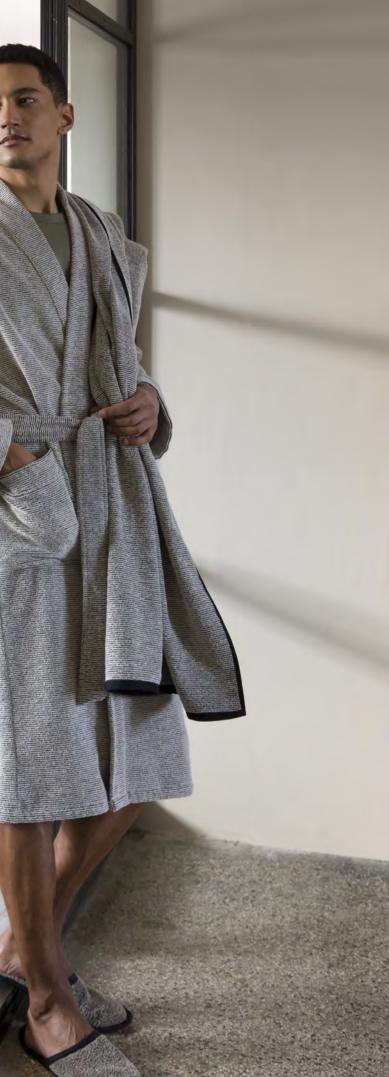

#### 4-2304

NEW HERITAGE Bath mat Stripes

Size (cm)

60 x 100

90 % cotton, 10 % polyester 1500 gsm

<sup>1</sup> Delivery date: 15.02.2025

The hooded bathrobes in lightweight cotton piqué are pleasantly soft and airy at the same time. The robes drape casually, adding a touch of summery elegance.

#### NEW HERITAGE Hooded bathrobe

Waffle piquée with patch pockets S 100 % cotton, 290 gsm М length 125 cm L XL XXL

<sup>1</sup> Delivery date: 15.02.2025

MÖVE

| Trends

081 nature/black<sup>1</sup>