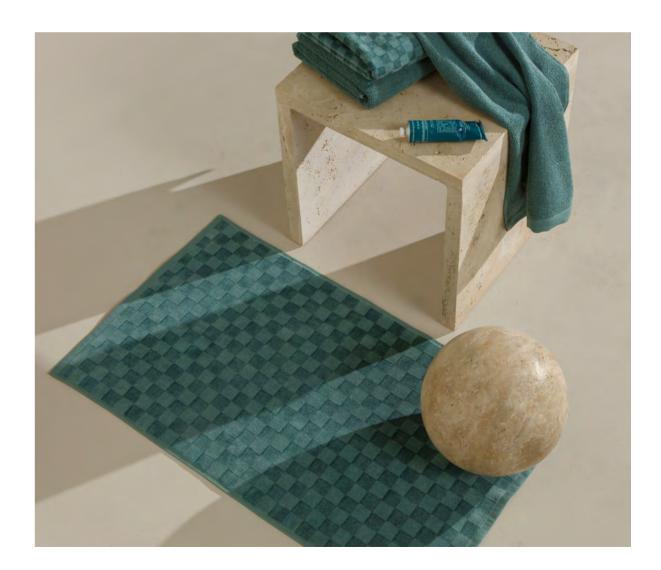

# MONO-CHROME

MONOCHROME impressively captures the interior trend of color drenching. Accent colours meet varying yarns made from cotton and bamboo. It is only through the differing absorption of colour that the striking patterns and textures of the towels come to life. The premium cotton is combined with particularly sustainable bamboo pulp, creating a unique surface texture. Two of the towels also feature a luxurious sheen due to their velour finish.

With its monochrome design, the collection focuses on patterns and clean lines within a spectrum of colours. The subtle lustre of bamboo viscose transforms the bathroom into a design oasis. Perfectly complementary in both colour and material with the BAMBOO LUXE collection.