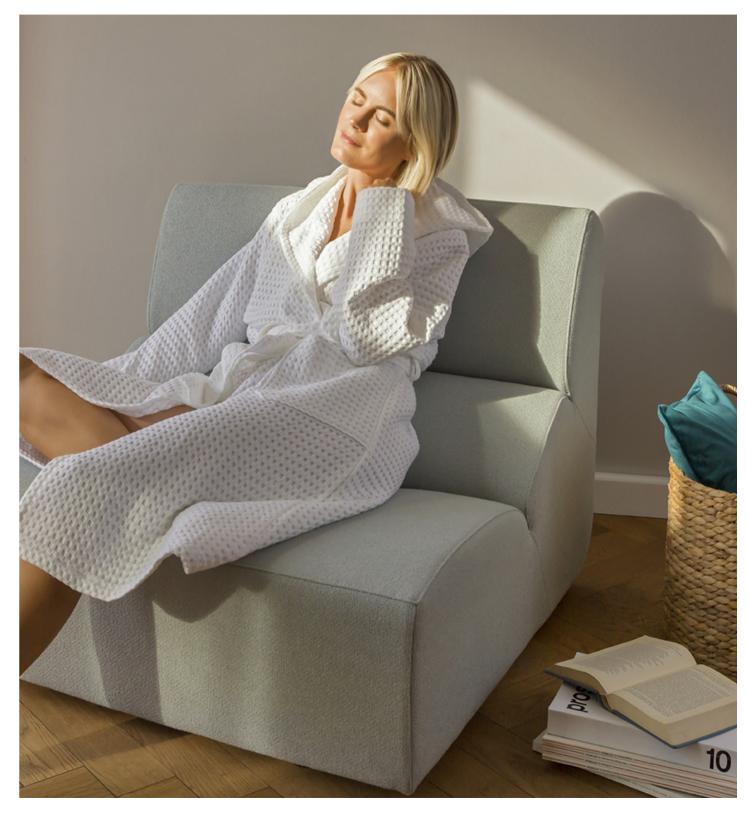

# NEW HERITAGE

NEW HERITAGE – classic grace and timeless elegance combined with unique design accents. Inspired by traditional patterns, the towels and robes are both contrasting and timeless1y aesthetic. The soft shades of Dark Grey, Angora, Black, and Nature, as well as the finely crafted textures of the towels, radiate tranquility and elegance. The piqué towels introduce a trend-driven quality within this classically stylish composition.

NEW HERITAGE embodies the perfect symbiosis of tradition and modernity, exceptional quality crafted with outstanding craftsmanship, and elegantly elevated design.

721 angora<sup>1</sup>820 dark grey<sup>1</sup>