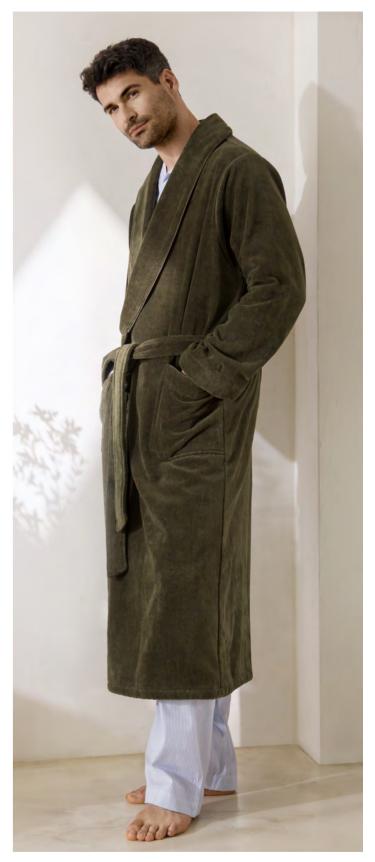

#### 4-2304

NEW HERITAGE Bath mat Stripes

Size (cm)

60 x 100

90 % cotton, 10 % polyester 1500 gsm

<sup>1</sup> Delivery date: 15.02.2025

The hooded bathrobes in lightweight cotton piqué are pleasantly soft and airy at the same time. The robes drape casually, adding a touch of summery elegance.

#### NEW HERITAGE Hooded bathrobe

Waffle piquée with patch pockets S 100 % cotton, 290 gsm М length 125 cm L XL XXL

<sup>1</sup> Delivery date: 15.02.2025

MÖVE

| Trends

081 nature/black<sup>1</sup>