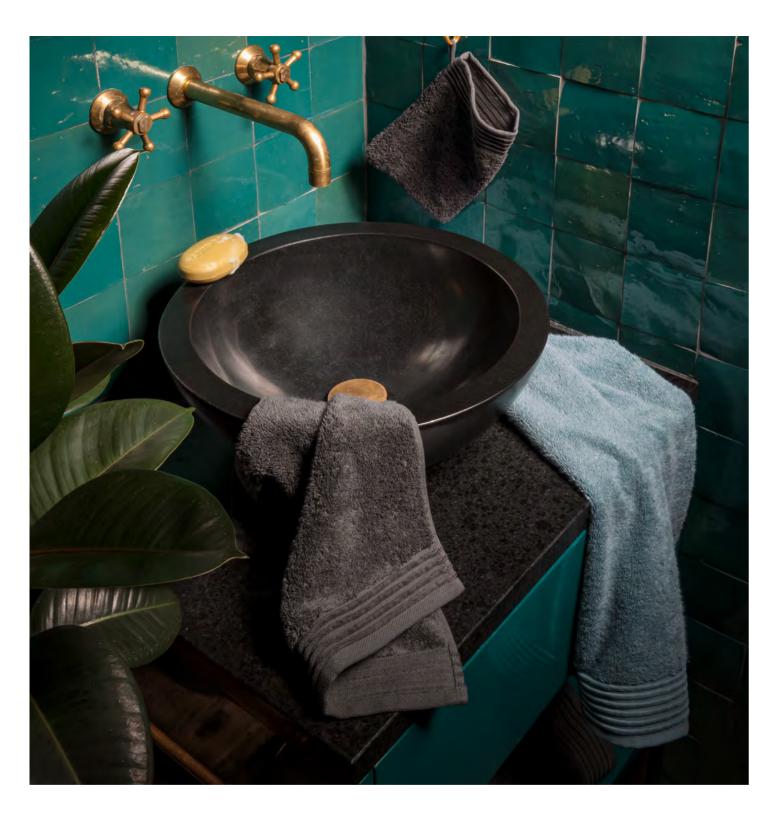

# MONO-CHROME

MONOCHROME impressively captures the interior trend of color drenching. Accent colours meet varying yarns made from cotton and bamboo. It is only through the differing absorption of colour that the striking patterns and textures of the towels come to life. The premium cotton is combined with particularly sustainable bamboo pulp, creating a unique surface texture. Two of the towels also feature a luxurious sheen due to their velour finish.

With its monochrome design, the collection focuses on patterns and clean lines within a spectrum of colours. The subtle lustre of bamboo viscose transforms the bathroom into a design oasis. Perfectly complementary in both colour and material with the BAMBOO LUXE collection.

BLACK VELVET Toothbrush holder Page 175

 $\leftarrow$ 

Mature-inspired lines create a playful effect on the terry towel. The pattern is formed solely through the use of cotton and bamboo, which reveal the colour in different ways.