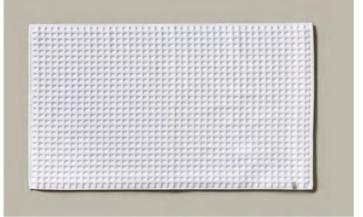

280 rosette<sup>1</sup> 530 arctic<sup>1</sup> **001** snow<sup>1</sup>

### 1-0605/8762 PIQUÉE

Waffle piquée 100% cotton, 350 gs

MÖVE | S/S 25 | Classics Size (cm)

|     | 30 x 30  |
|-----|----------|
| Ism | 40 x 70  |
|     | 50 x 100 |
|     | 70 x 140 |
|     |          |

<sup>1</sup> Delivery date size 30 x 30 cm: 01.04.2025

The light bath mat available in various sizes provides a soft feeling underfoot and quickly dries again thanks to its characteristic waffle structure.

001 snow

530 arctic

847 steel blue