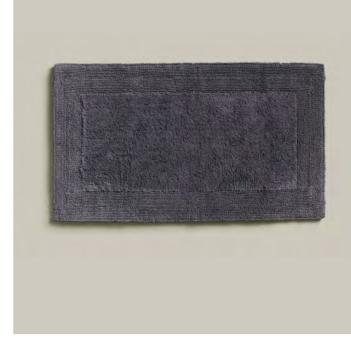

 $\longrightarrow$ 

MÖVE | S/S 25 | Classics

829 silver

- 850 stone
- 820 dark grey
- 199 black

713 cashmere

199 black

820 dark grey

262 coral

869 nature

850 stone

**075** ruby

829 silver