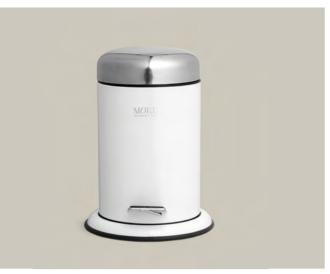

### 2-7194/0751

### WELLNESS

| Size | Hooded bathrobe                | Size |
|------|--------------------------------|------|
| XS   | with chenille pintucks         | XS   |
| S    | 100% cotton (Airspin), 520 gsm | S    |
| М    | length 140 cm                  | М    |
| L    |                                | L    |
| XL   |                                | XL   |
| XXL  |                                | XXL  |