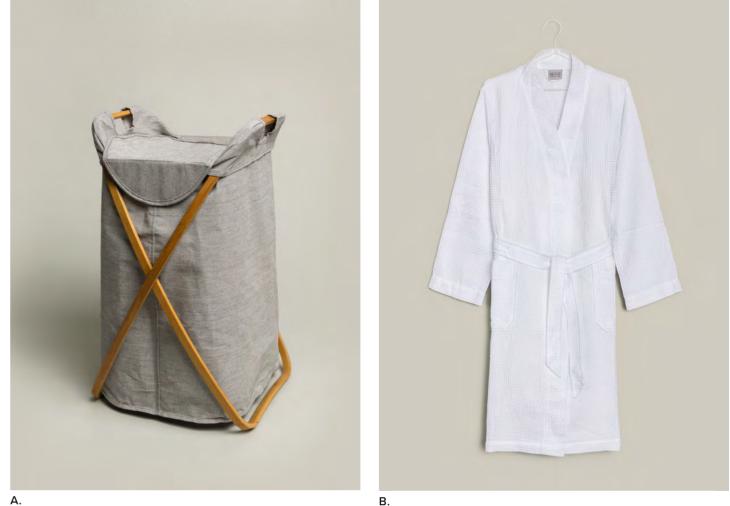

#### 4-2304

NEW HERITAGE Bath mat Stripes

Size (cm)

60 x 100

90 % cotton, 10 % polyester 1500 gsm

<sup>1</sup> Delivery date: 15.02.2025

The hooded bathrobes in lightweight cotton piqué are pleasantly soft and airy at the same time. The robes drape casually, adding a touch of summery elegance.

#### NEW HERITAGE Hooded bathrobe

Waffle piquée with patch pockets S 100 % cotton, 290 gsm М length 125 cm L XL XXL

<sup>1</sup> Delivery date: 15.02.2025

MÖVE

| Trends

081 nature/black<sup>1</sup>

#### 2-8079/0578

| NEW HERITAGE<br>Hooded bathrobe        | Size |
|----------------------------------------|------|
| Waffle piquée with pockets             | 36   |
| 100 % cotton, 240 gsm                  | 38   |
| length 115 cm                          | 40   |
|                                        | 42   |
|                                        | 44   |
| <sup>1</sup> Delivery date: 15.02.2025 |      |