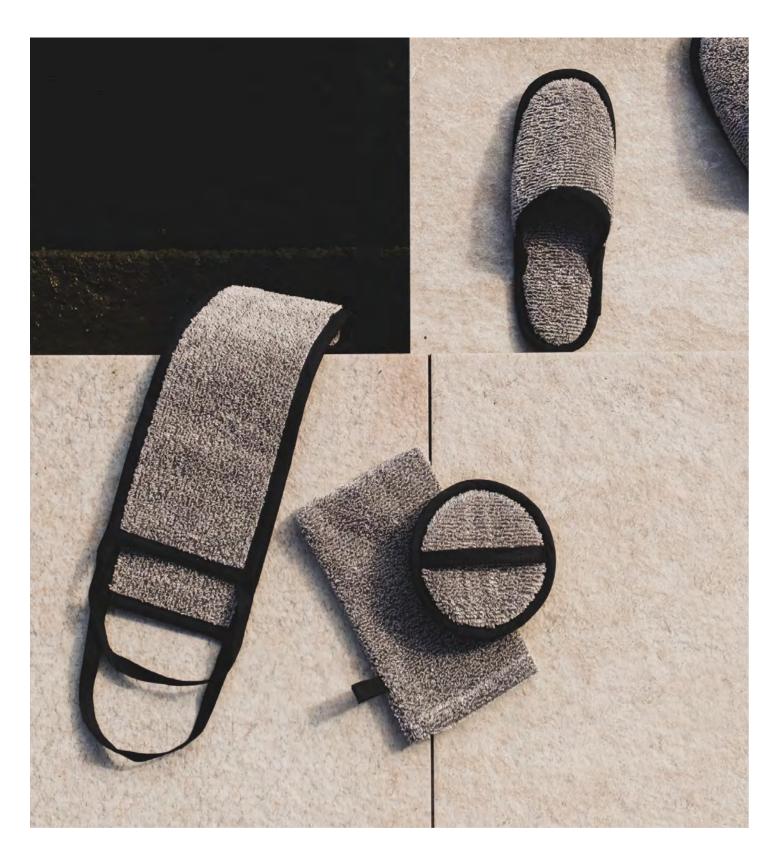

When it comes to warm feet and stepping out in style, these slippers are just the thing. The thick sole and fluffy towelling keep the cold at bay, while the modern design is an eye-catcher at home and

### SUPERWUSCHEL Slippers

100% cotton

<sup>1</sup> Delivery date: 01.03.2025

713 cashmere<sup>1</sup>

Size

| 36 | _ | 38 |
|----|---|----|
| 39 | _ | 41 |
| 42 | - | 44 |
|    |   |    |

Size (cm)

001 snow