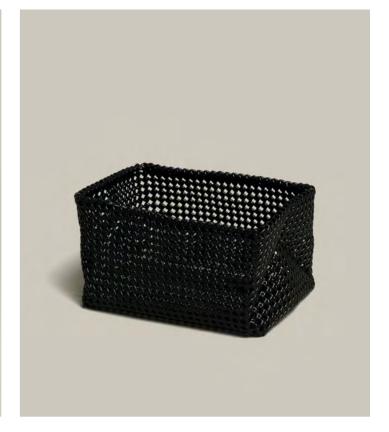

### 2-7339/7251

WELLNESS Turban

Size (cm)

with button closure 100 % cotton (Airspin) 27 x 67

<sup>1</sup> Delivery date: 01.02.2025

Α.

D.

### 1-0148/8942