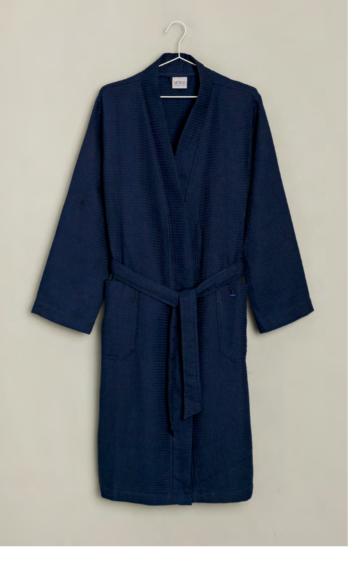

# NEW HERITAGE

NEW HERITAGE – classic grace and timeless elegance combined with unique design accents. Inspired by traditional patterns, the towels and robes are both contrasting and timeless1y aesthetic. The soft shades of Dark Grey, Angora, Black, and Nature, as well as the finely crafted textures of the towels, radiate tranquility and elegance. The piqué towels introduce a trend-driven quality within this classically stylish composition.

NEW HERITAGE embodies the perfect symbiosis of tradition and modernity, exceptional quality crafted with outstanding craftsmanship, and elegantly elevated design.

721 angora<sup>1</sup>820 dark grey<sup>1</sup>

1-1480/8920 NEW HERITAGE Waves and Stitches

100 % cotton, 530 gsm

<sup>1</sup> Delivery date: 15.02.2025

Size (cm)

50 x 100 67 x 140

721 angora<sup>1</sup>820 dark grey<sup>1</sup>