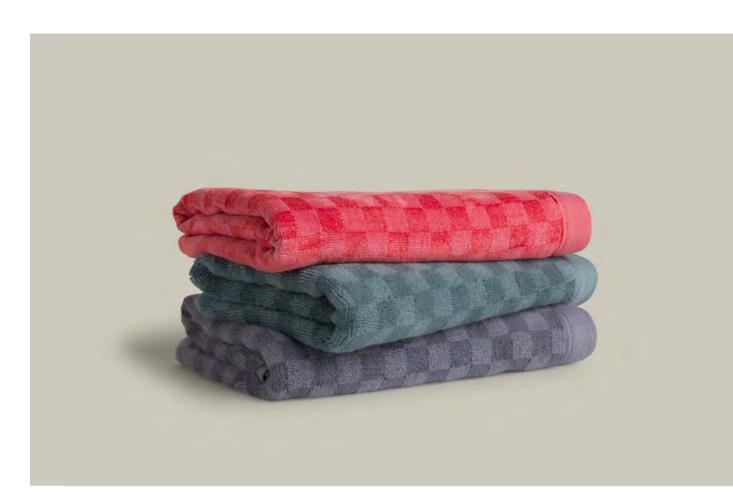

#### 1-1483/6206

| MONOCHROME<br>Check                                                 | Size (cm)            |  |
|---------------------------------------------------------------------|----------------------|--|
| Velour<br>80% cotton, 20% viscose from<br>bamboo cellulose, 490 gsm | 50 x 100<br>67 x 140 |  |
|                                                                     |                      |  |

<sup>1</sup> Delivery date: 15.03.2025

 $\sim$  The towels made from cotton and bamboo-derived viscose have an incredibly soft feel and a luxurious sheen. The monochrome fusion of textures enhances the elegance.