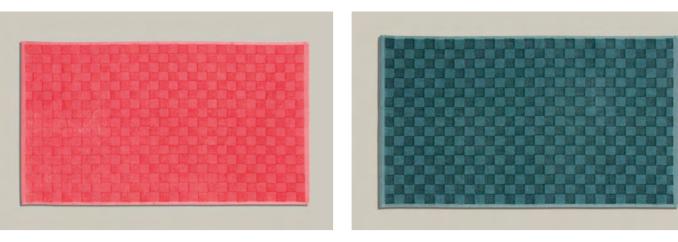

# MONO-CHROME

MONOCHROME impressively captures the interior trend of color drenching. Accent colours meet varying yarns made from cotton and bamboo. It is only through the differing absorption of colour that the striking patterns and textures of the towels come to life. The premium cotton is combined with particularly sustainable bamboo pulp, creating a unique surface texture. Two of the towels also feature a luxurious sheen due to their velour finish.

With its monochrome design, the collection focuses on patterns and clean lines within a spectrum of colours. The subtle lustre of bamboo viscose transforms the bathroom into a design oasis. Perfectly complementary in both colour and material with the BAMBOO LUXE collection.

BLACK VELVET Toothbrush holder Page 175

 $\leftarrow$ 

Mature-inspired lines create a playful effect on the terry towel. The pattern is formed solely through the use of cotton and bamboo, which reveal the colour in different ways.