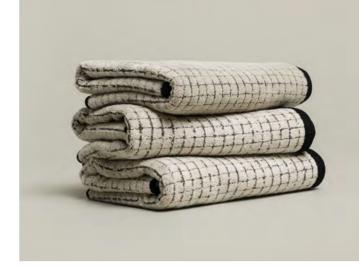

# NEW HERITAGE

NEW HERITAGE – classic grace and timeless elegance combined with unique design accents. Inspired by traditional patterns, the towels and robes are both contrasting and timeless1y aesthetic. The soft shades of Dark Grey, Angora, Black, and Nature, as well as the finely crafted textures of the towels, radiate tranquility and elegance. The piqué towels introduce a trend-driven quality within this classically stylish composition.

NEW HERITAGE embodies the perfect symbiosis of tradition and modernity, exceptional quality crafted with outstanding craftsmanship, and elegantly elevated design.

721 angora<sup>1</sup>820 dark grey<sup>1</sup>

1-1480/8920 NEW HERITAGE Waves and Stitches

100 % cotton, 530 gsm

<sup>1</sup> Delivery date: 15.02.2025

Size (cm)

50 x 100 67 x 140

721 angora<sup>1</sup>820 dark grey<sup>1</sup>