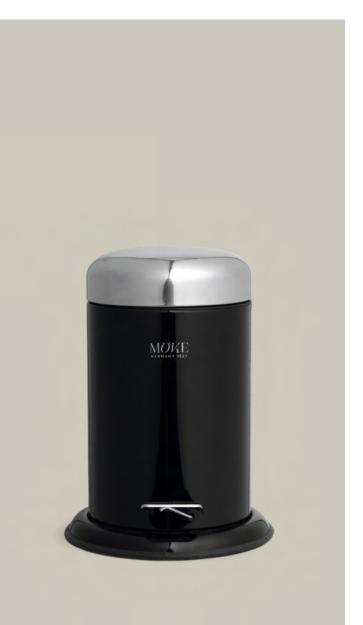

### 2-7194/0751

### WELLNESS

| Size | Hooded bathrobe                | Size |
|------|--------------------------------|------|
| XS   | with chenille pintucks         | XS   |
| S    | 100% cotton (Airspin), 520 gsm | S    |
| М    | length 140 cm                  | М    |
| L    |                                | L    |
| XL   |                                | XL   |
| XXL  |                                | XXL  |