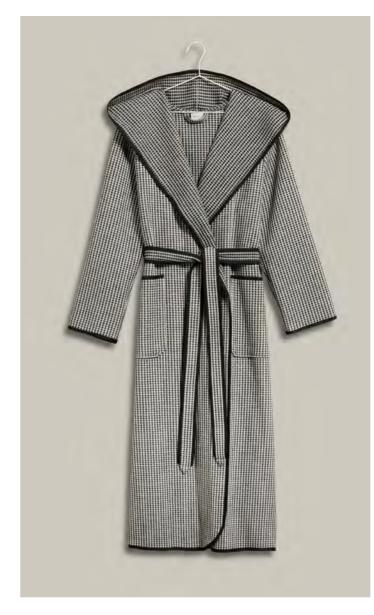

# NEW HERITAGE

NEW HERITAGE – classic grace and timeless elegance combined with unique design accents. Inspired by traditional patterns, the towels and robes are both contrasting and timeless1y aesthetic. The soft shades of Dark Grey, Angora, Black, and Nature, as well as the finely crafted textures of the towels, radiate tranquility and elegance. The piqué towels introduce a trend-driven quality within this classically stylish composition.

NEW HERITAGE embodies the perfect symbiosis of tradition and modernity, exceptional quality crafted with outstanding craftsmanship, and elegantly elevated design.

721 angora<sup>1</sup>820 dark grey<sup>1</sup>

1-1480/8920 NEW HERITAGE Waves and Stitches

100 % cotton, 530 gsm

<sup>1</sup> Delivery date: 15.02.2025

Size (cm)

50 x 100 67 x 140

721 angora<sup>1</sup>820 dark grey<sup>1</sup>