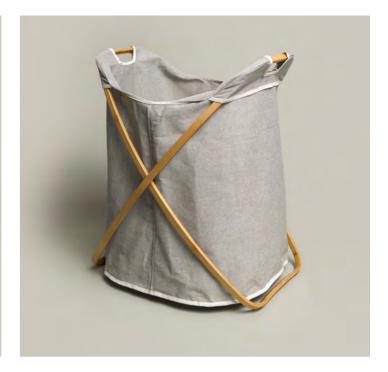

### HOME SPA COLLECTION

Cotton and linen come together here in innovative perfection: The elegant yet purist collection EDEN will impress you with its striking graphic structures and exceptional feel. Both are created by artfully weaving natural-coloured yarn for the loops and black yarn for the base warp and weft.