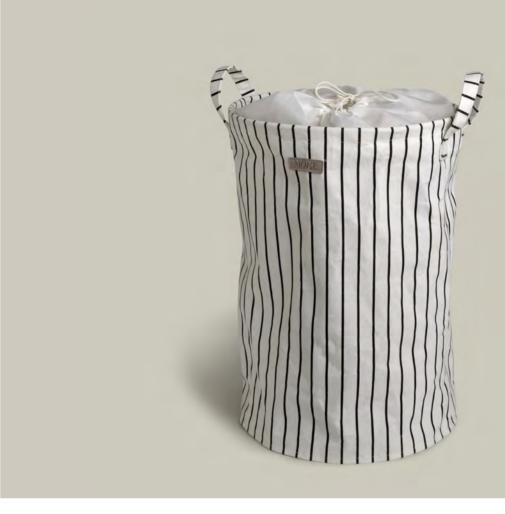

#### 4-2304

NEW HERITAGE Bath mat Stripes

Size (cm)

60 x 100

90 % cotton, 10 % polyester 1500 gsm

<sup>1</sup> Delivery date: 15.02.2025

The hooded bathrobes in lightweight cotton piqué are pleasantly soft and airy at the same time. The robes drape casually, adding a touch of summery elegance.