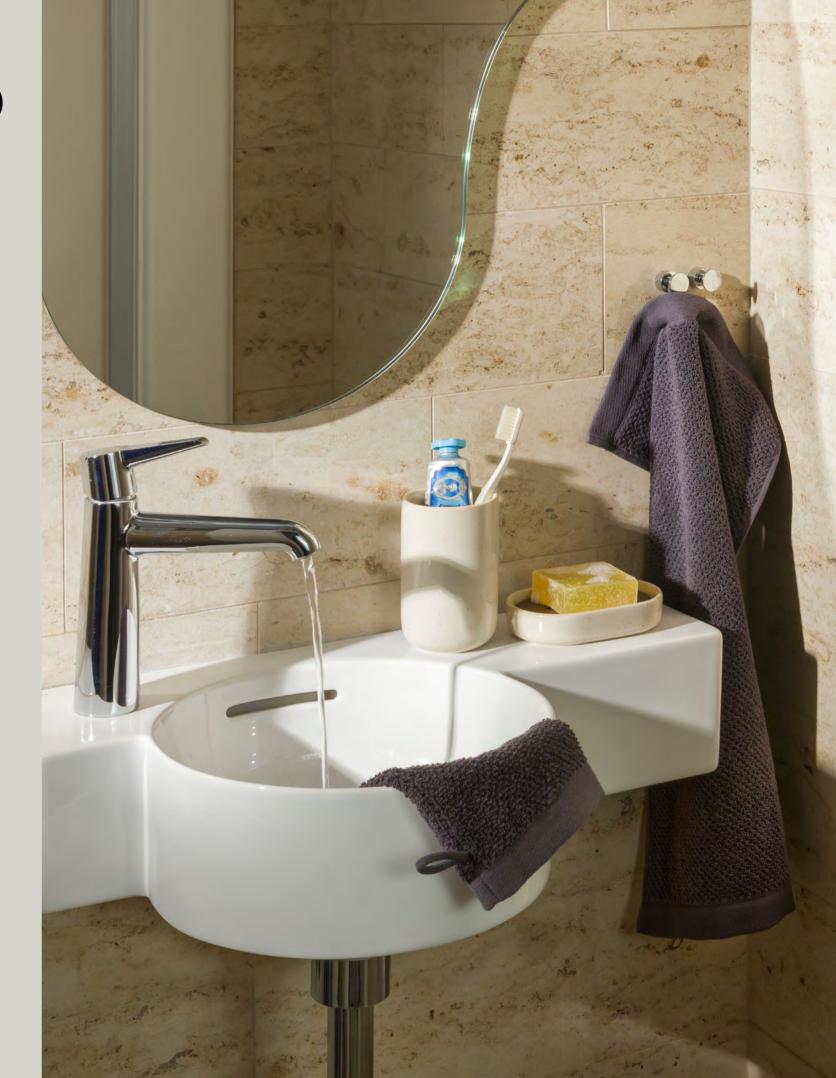

BLACK VELVET Toothbrush holder Page 175

 $\leftarrow$ 

Mature-inspired lines create a playful effect on the terry towel. The pattern is formed solely through the use of cotton and bamboo, which reveal the colour in different ways.

SOAPS **Glycerine soap** Page 219

SIGNATURE Scented candle Page 217

Colour accents in a monochrome style, kept consistently within a single spectrum, are an irresistible interior trend. The SIGNATURE candle perfectly complements the solidcoloured towels, transforming the bathroom into a modern design oasis.

BLACK VELVET Soap dish Page 172 / 173

386 deep lake 850 stone 823 silver grey 199 black