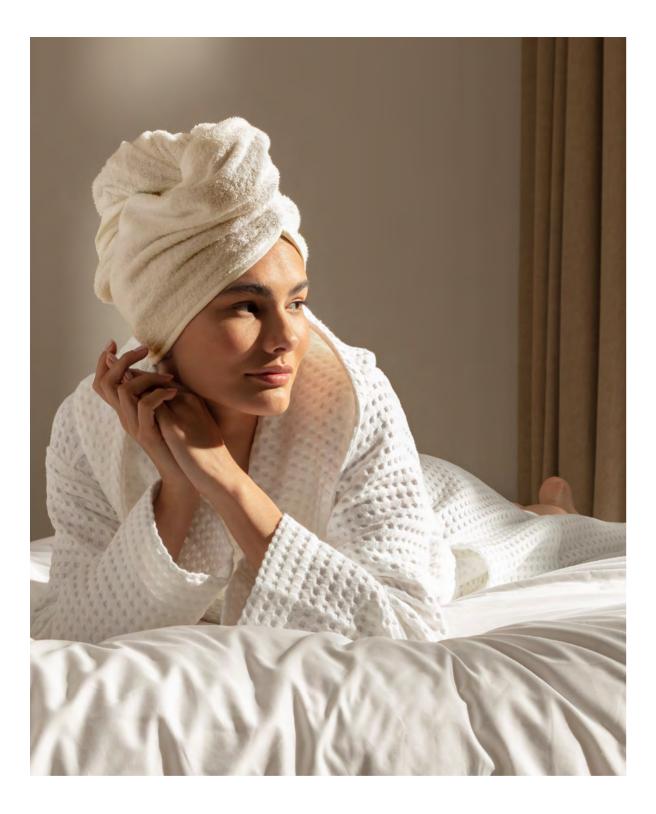

199 black

2-7339/7563

HOMEWEAR Turban

with button closure 27 x 67 100% cotton

drying time.

MÖVE | S/S 25 | Classics For an all round, snuggly well-being experience: A stylish hair turban made of particularly absorbent terry towelling is gentle on the hair and speeds up