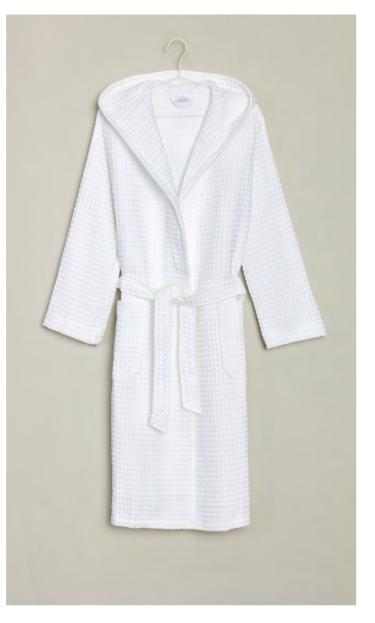

#### NEW HERITAGE Hooded bathrobe

Waffle piquée with patch pockets S 100 % cotton, 290 gsm М length 125 cm L XL XXL

<sup>1</sup> Delivery date: 15.02.2025

MÖVE

| Trends

081 nature/black<sup>1</sup>

#### 2-8079/0578

| NEW HERITAGE<br>Hooded bathrobe        | Size |
|----------------------------------------|------|
| Waffle piquée with pockets             | 36   |
| 100 % cotton, 240 gsm                  | 38   |
| length 115 cm                          | 40   |
|                                        | 42   |
|                                        | 44   |
| <sup>1</sup> Delivery date: 15.02.2025 |      |