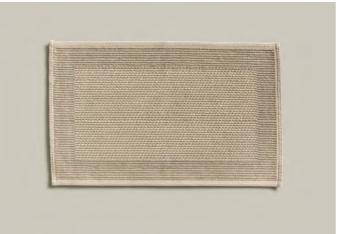

#### 4-2304

NEW HERITAGE Bath mat Stripes

Size (cm)

60 x 100

90 % cotton, 10 % polyester 1500 gsm

<sup>1</sup> Delivery date: 15.02.2025

The hooded bathrobes in lightweight cotton piqué are pleasantly soft and airy at the same time. The robes drape casually, adding a touch of summery elegance.