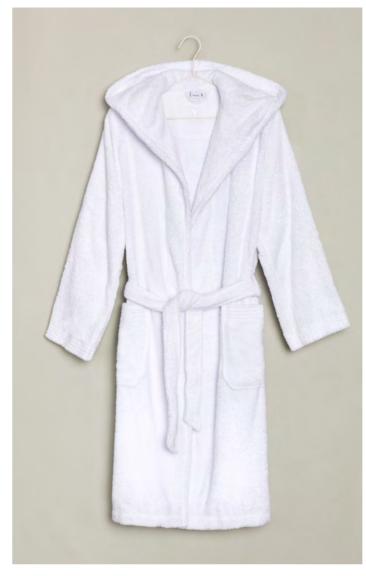

#### 4-2304

NEW HERITAGE Bath mat Stripes

Size (cm)

60 x 100

90 % cotton, 10 % polyester 1500 gsm

<sup>1</sup> Delivery date: 15.02.2025

The hooded bathrobes in lightweight cotton piqué are pleasantly soft and airy at the same time. The robes drape casually, adding a touch of summery elegance.

#### 2-8080/0175

#### NEW HERITAGE Hooded bathrobe

Waffle piquée with patch pockets S 100 % cotton, 290 gsm М length 125 cm L XL XXL

<sup>1</sup> Delivery date: 15.02.2025

MÖVE

| Trends

081 nature/black<sup>1</sup>