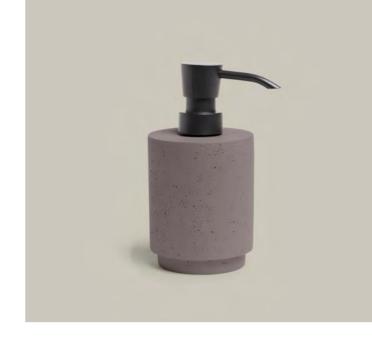

nimalist design brings calm and harmony to any bathroom. The understated colour scheme makes the products compatible with many MÖVE textile collections and complements them perfectly.

amp

SERENITY Soap dish 4-4324 713 cashmere



SERENITY Toothbrush holder 4-4322 713 cashmere

 $\leftarrow$ 

SERENITY Cotton box 4-4323 713 cashmere

SERENITY Soap dispenser 4-4321 713 cashmere

### ACCESSORIES

### SERENITY



SERENITY Tray 4-4325 713 cashmere



SERENITY Toilet brush set 4-4320 713 cashmere



These shapely bathroom accessories made of polished cement inspire with their subtle colours and their surface with small inclusions that are typical of the material. High-quality details in black plastic add an element of excitement and extra value to the gently rounded items.

### ACCESSORIES





SOLID Soap dispenser 4-4326 081 grey

 $\leftarrow$ 

SOLID Soap dish 4-4328 081 grey

SOLID Toothbrush holder 4-4327 081 grey



**SOLID Tray 4-4329 081** grey



SOLID Toilet brush set 4-4330 081 grey





001 snow



PUSH Pedal waste bin 4-0891 199 black

829 silver

The elegant, retro-style waste bins can be easily and conveniently opened using your foot. Thanks to their compact size (3 I), they fit in the bathroom as well as the guest toilet. The stainless steel and high-quality workmanship ensure that they will last a long time.

### ACCESSORIES





STAND Towel rack 4-0878 829 silver

The elegant, practical holders remain stable on the floor thanks to the black base made of shatterproof glass and bring order to the bathroom with their stylish design. The high-quality, chrome-plate