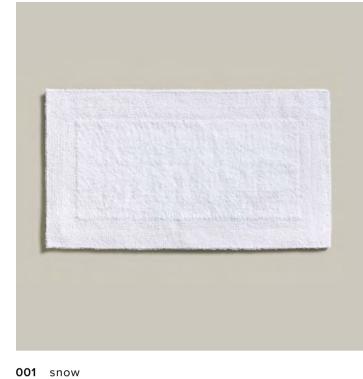

MÖVE

SUPERWUSCHEL

TOWELS

| S/S 25

577 aquamarine

- 410 cornflower
- 596 deep sea

| 001 | snow     |
|-----|----------|
| 869 | nature   |
| 713 | cashmere |
| 660 | tea      |

713 cashmere

001 snow

**115** gold

577 aquamarine

869 nature

075 ruby

163 peach fuzz<sup>1</sup>

1-0300/8126 SUPERWUSCHEL