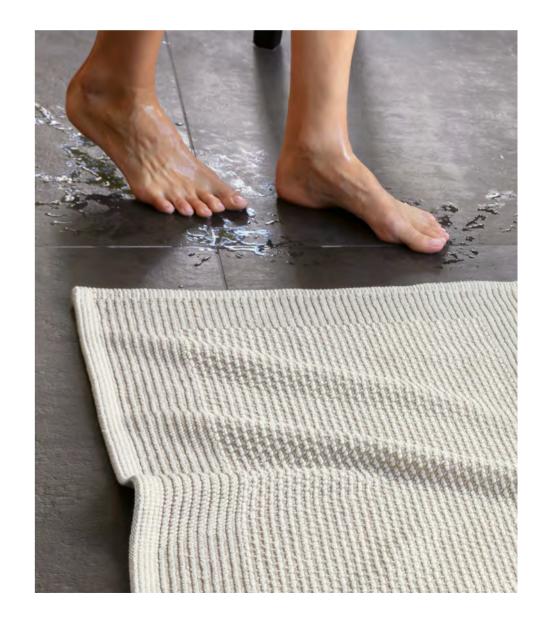

#### 4-2304

NEW HERITAGE Bath mat Stripes

Size (cm)

60 x 100

90 % cotton, 10 % polyester 1500 gsm

<sup>1</sup> Delivery date: 15.02.2025

The hooded bathrobes in lightweight cotton piqué are pleasantly soft and airy at the same time. The robes drape casually, adding a touch of summery elegance.