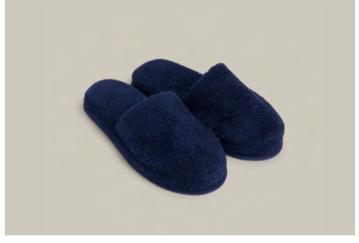

#### IS MADE OF 500.000 PILES

SUPERW.

YEARS

Νö (1)

Each SUPERWUSCHEL towel is crafted with nearly half a million piles to become the ultimate cosy towel.

596 deep sea<sup>1</sup>

#### 2-8043

### SUPERWUSCHEL Slippers

100% cotton

<sup>1</sup> Delivery date: 01.03.2025

713 cashmere<sup>1</sup>

Size

| 36 | _ | 38 |
|----|---|----|
| 39 | _ | 41 |
| 42 | - | 44 |
|    |   |    |

Size (cm)

001 snow