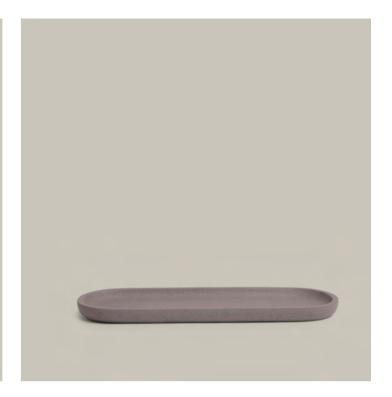

E textile collections and complements them perfectly.

amp

SERENITY Soap dish 4-4324 713 cashmere



SERENITY Toothbrush holder 4-4322 713 cashmere

 $\leftarrow$ 

SERENITY Cotton box 4-4323 713 cashmere

SERENITY Soap dispenser 4-4321 713 cashmere

### ACCESSORIES

### SERENITY



SERENITY Tray 4-4325 713 cashmere



SERENITY Toilet brush set 4-4320 713 cashmere



These shapely bathroom accessories made of polished cement inspire with their subtle colours and their surface with small inclusions that are typical of the material. High-quality details in black plastic add an element of excitement and extra value to the gently rounded items.

### ACCESSORIES





SOLID Soap dispenser 4-4326 081 grey

 $\leftarrow$ 

SOLID Soap dish 4-4328 081 grey

SOLID Toothbrush holder 4-4327 081 grey



**SOLID Tray 4-4329 081** grey



SOLID Toilet brush set 4-4330 081 grey





001 snow



PUSH Pedal waste bin 4-0891 199 black

829 silver

The elegant, retro-style waste bins can be easily and conveniently opened using your foot. Thanks to their compact size (3 I), they fit in the bathroom as well as the guest toilet. The stainless steel and high-quality workmanship ensure that they will last a long time.

### ACCESSORIES





STAND Towel rack 4-0878 829 silver

The elegant, practical holders remain stable on the floor thanks to the black base made of shatterproof glass and bring order to the bathroom with their stylish design. The high-quality, chrome-plated material is robust and easy to clean.

### ACCESSORIES





STAND Toilet brush and toilet paper holder 4-0879 829 silver



The