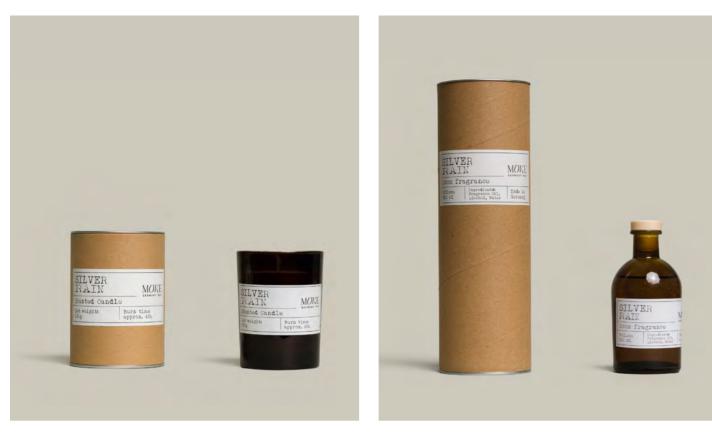

tractive lattice-design storage box, it creates a harmonious, warm look in the bathroom.

**BASKETS & MORE** 





WOOD Ladder 4-0717 071 wood

## CANDLES & SCENTS

A nice scent instantly creates a sense of well-being, radiating pleasant vibes in any room. In addition to the ingredients, we have therefore paid particular attention to the burn time and choice of scents when selecting our highquality MÖVE fragrances. These range from refreshing and invigorating citrus notes to relaxing lavender and luxurious cashmere, not to mention powdery and oriental creations such as vanilla or sandalwood.

The appealing design of the fragrances ensures a perfect experience for all the senses: Together with the MÖVE accessories, our diffusers and scented candles create stylish yet fragrant interiors.





APOTHECARY Scented candle 4-4188 072 lemongrass ginger

- 073 rich man amber
- 074 silver rain



MOVE LINEN SCINICO CANOLO

ESSENTIALS Scented candle 4-4240 073 linen 072 cotton 071 cashmere

The innovative candles and aroma diffusers won't just impress you with their pleasant fragrances, but also with their innovative look. The glass jar resembling an apothecary bottle is packaged in a natural-coloured cardboard sleeve with a metal lid, making a real design statement.

**CANDLES & SCENTS** 

## APOTHECARY

MÖVE I S/S 25 I Candles & Scents

Fragrances awaken memories. In the high-quality candles of this stylish collection, it is the scents of textile materials: the pure note of linen, the invigorating note of cotton or the slightly woody note of cashmere. The elegant cardboard packaging