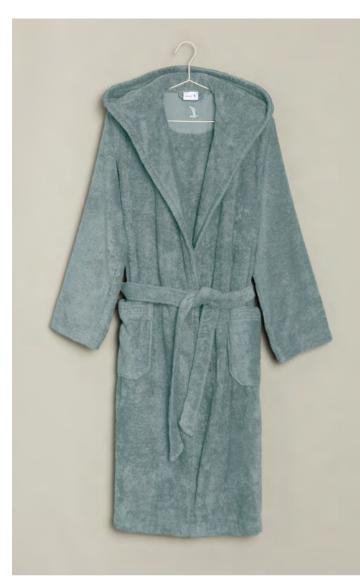

# NEW HERITAGE

NEW HERITAGE – classic grace and timeless elegance combined with unique design accents. Inspired by traditional patterns, the towels and robes are both contrasting and timeless1y aesthetic. The soft shades of Dark Grey, Angora, Black, and Nature, as well as the finely crafted textures of the towels, radiate tranquility and elegance. The piqué towels introduce a trend-driven quality within this classically stylish composition.

NEW HERITAGE embodies the perfect symbiosis of tradition and modernity, exceptional quality crafted with outstanding craftsmanship, and elegantly elevated design.

721 angora<sup>1</sup>820 dark grey<sup>1</sup>