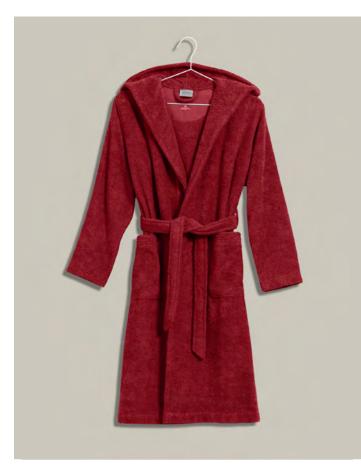

# BATHROBES

 $\sim$  Comfortable and fluffy: the soft SUPERWUSCHEL bathrobe. Its classic cut and cosy hood make it the perfect feel-good must-have. Even younger children can snuggle up in the popular SUPERWUSCHEL hooded robe after bathing. In four popular colours and as many sizes, it fits both children and teenagers.

| S/S 25

**660** tea<sup>1</sup>

850 stone<sup>3</sup>

458 lagoon<sup>1</sup>

713 cashmere<sup>1</sup>

SUPERWUSCHEL ...

#### IS EXTRA-FLUFFY THANKS TO COMFORT FINISH

The exceptionally high loop creates a larger surface area, which is enhanced during production using the specialised Comfort Finish to add even more volume. This makes SUPERWUSCHEL incredibly soft and wonderfully cosy.