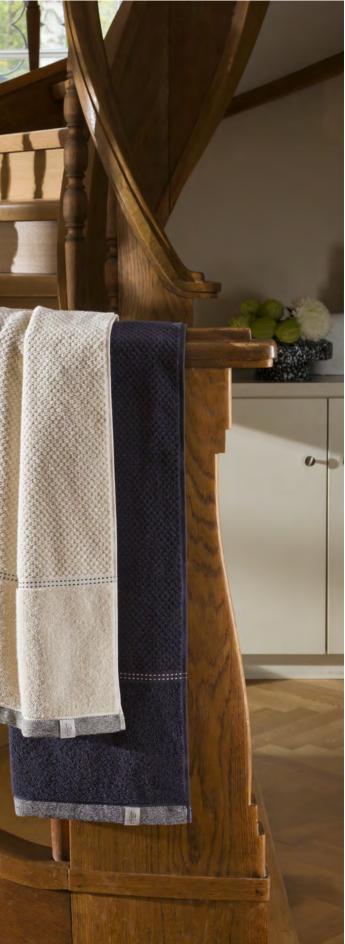

# NEW HERITAGE

NEW HERITAGE – classic grace and timeless elegance combined with unique design accents. Inspired by traditional patterns, the towels and robes are both contrasting and timeless1y aesthetic. The soft shades of Dark Grey, Angora, Black, and Nature, as well as the finely crafted textures of the towels, radiate tranquility and elegance. The piqué towels introduce a trend-driven quality within this classically stylish composition.

NEW HERITAGE embodies the perfect symbiosis of tradition and modernity, exceptional quality crafted with outstanding craftsmanship, and elegantly elevated design.

721 angora<sup>1</sup>820 dark grey<sup>1</sup>

1-1480/8920 NEW HERITAGE Waves and Stitches

100 % cotton, 530 gsm

<sup>1</sup> Delivery date: 15.02.2025

Size (cm)

50 x 100 67 x 140

721 angora<sup>1</sup>820 dark grey<sup>1</sup>