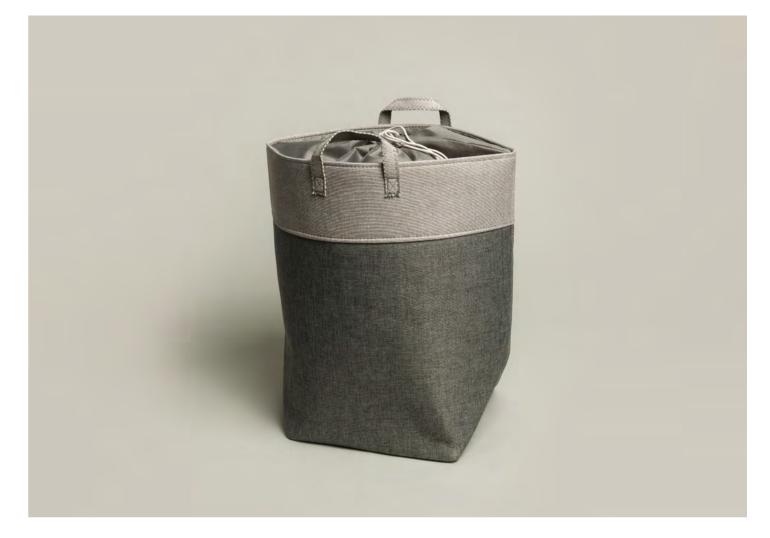

bamboo wood and elegant canvas. Whether they are used as laundry or storage baskets, they guarantee to add an elegant touch to your home, creating a harmonious, tidy look.

### **BASKETS & MORE**

### BAMBOO



BAMBOO Foldable laundry basket 4-0779 081 grey



BAMBOO Foldable laundry basket with lid 4-4198 081 grey

BAMBOO Divided laundry basket 4-0905 071 wood

 $\leftarrow$ 



BAMBOO Foldable divided laundry basket 4-0780 081 grey



### BAMBOO Divided laundry basket 4-4075 081 grey



The simple laundry basket made of coarsely woven material with a canvas look is sure to catch your eye thanks to the different shades of grey. It can also be easily carried around thanks to the side handles. For a tidy look, simply tie up the cover.

**BASKETS & MORE** 



MÖVE I S/S 25 I Baskets & More



CANVAS Laundry basket 4-4195 081 grey



A modern laundry basket made from durable canvas fabric reminiscent of sailcloth. The colour scheme complements the maritime theme. Thanks to the side handles, it can be easily transported. For a tidy look, simply tie the cover closed.

**BASKETS & MORE** 

## COTTON

MÖVE | **S/S 25** 

| Baskets & More



COTTON Laundry basket striped with drawstring 4-4334 081 black/white<sup>1</sup>

<sup>1</sup> Delivery date: 01.06.2025



The attractive baskets combine elaborate craftsmanship with an innovative use of materials. They can be shaped and adapted to the desired purpose thanks to the plastic-coated wires. The matt-finished material is also easy to clean and robust.

### BASKETS & MORE





TUBE Large laundry basket 4-0241 002 off white / 199 bla