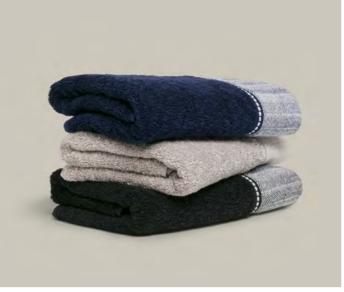

# NEW HERITAGE

NEW HERITAGE – classic grace and timeless elegance combined with unique design accents. Inspired by traditional patterns, the towels and robes are both contrasting and timeless1y aesthetic. The soft shades of Dark Grey, Angora, Black, and Nature, as well as the finely crafted textures of the towels, radiate tranquility and elegance. The piqué towels introduce a trend-driven quality within this classically stylish composition.

NEW HERITAGE embodies the perfect symbiosis of tradition and modernity, exceptional quality crafted with outstanding craftsmanship, and elegantly elevated design.

721 angora<sup>1</sup>820 dark grey<sup>1</sup>

1-1480/8920 NEW HERITAGE Waves and Stitches

100 % cotton, 530 gsm

<sup>1</sup> Delivery date: 15.02.2025

Size (cm)

50 x 100 67 x 140

721 angora<sup>1</sup>820 dark grey<sup>1</sup>

#### 1-1479/8338 NEW HERITAGE Deepls and Stitche

| Pearls and Stitches   | Size (cm) |
|-----------------------|-----------|
| 100 % cotton, 520 gsm | 50 x 100  |
|                       | 67 x 140  |

<sup>1</sup> Delivery date: 15.02.2025