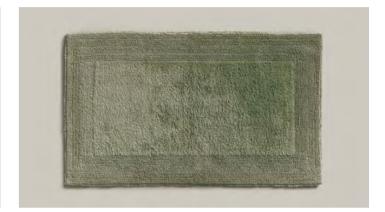

# NEW HERITAGE

NEW HERITAGE – classic grace and timeless elegance combined with unique design accents. Inspired by traditional patterns, the towels and robes are both contrasting and timeless1y aesthetic. The soft shades of Dark Grey, Angora, Black, and Nature, as well as the finely crafted textures of the towels, radiate tranquility and elegance. The piqué towels introduce a trend-driven quality within this classically stylish composition.

NEW HERITAGE embodies the perfect symbiosis of tradition and modernity, exceptional quality crafted with outstanding craftsmanship, and elegantly elevated design.

721 angora<sup>1</sup>820 dark grey<sup>1</sup>