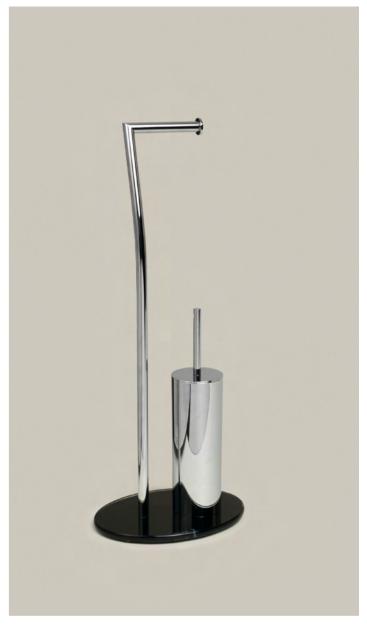

### 2-7194/0751

### WELLNESS

| Size | Hooded bathrobe                | Size |
|------|--------------------------------|------|
| XS   | with chenille pintucks         | XS   |
| S    | 100% cotton (Airspin), 520 gsm | S    |
| М    | length 140 cm                  | М    |
| L    |                                | L    |
| XL   |                                | XL   |
| XXL  |                                | XXL  |