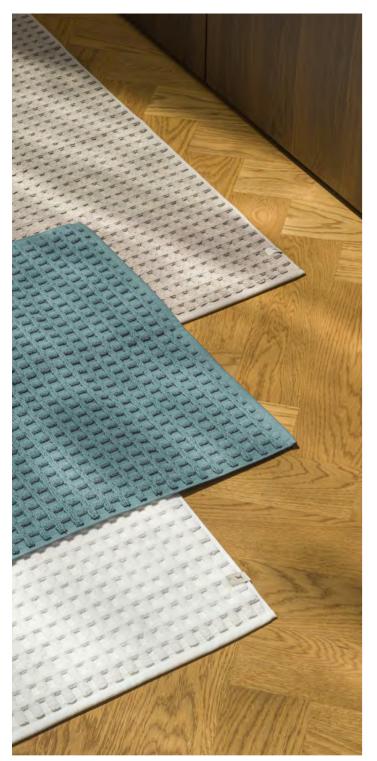

# PIQUEE

The Mediterranean classic in muted shades never fails to impress with its timeless appearance and exceptionally soft feel. The summery, light fabric without loops is made using a special weaving technique, allowing the pronounced relief texture to stand out particularly well. The resulting towels, bathrobes and bath mats are extremely gentle on the skin, can absorb a lot of moisture and dry quickly.

A pleasant side effect of the waffle structure is the light massage effect when drying, which provides a fresh and pleasant feeling. The subtle grey decorative label is the perfect finishing touch, giving the collection its unmistakeable look.

<sup>1</sup> Delivery date size 30 x 30 cm: 01.04.2025

The light bath mat available in various sizes provides a soft feeling underfoot and quickly dries again thanks to its characteristic waffle structure.