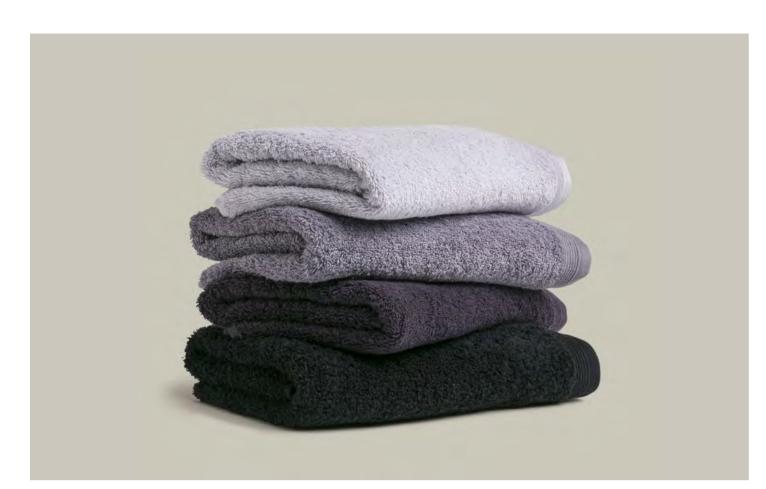

# MONO-CHROME

MONOCHROME impressively captures the interior trend of color drenching. Accent colours meet varying yarns made from cotton and bamboo. It is only through the differing absorption of colour that the striking patterns and textures of the towels come to life. The premium cotton is combined with particularly sustainable bamboo pulp, creating a unique surface texture. Two of the towels also feature a luxurious sheen due to their velour finish.

With its monochrome design, the collection focuses on patterns and clean lines within a spectrum of colours. The subtle lustre of bamboo viscose transforms the bathroom into a design oasis. Perfectly complementary in both colour and material with the BAMBOO LUXE collection.