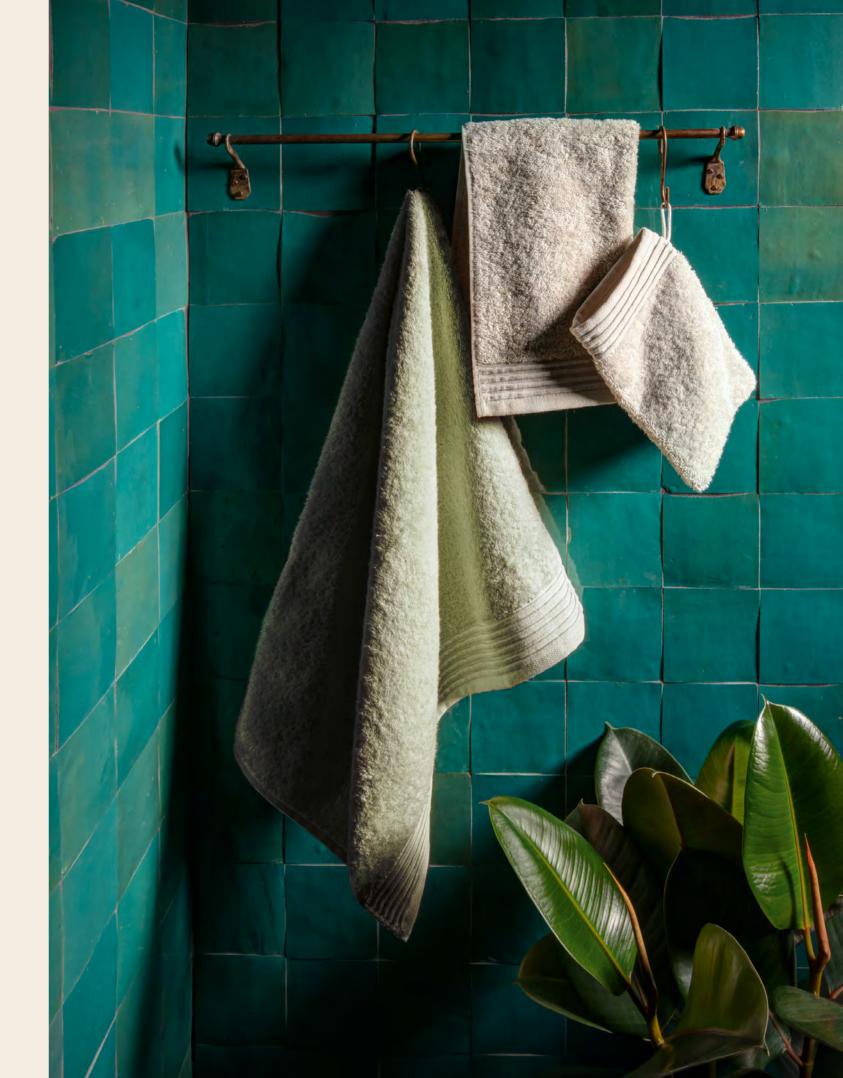

# NEW HERITAGE

NEW HERITAGE – classic grace and timeless elegance combined with unique design accents. Inspired by traditional patterns, the towels and robes are both contrasting and timeless1y aesthetic. The soft shades of Dark Grey, Angora, Black, and Nature, as well as the finely crafted textures of the towels, radiate tranquility and elegance. The piqué towels introduce a trend-driven quality within this classically stylish composition.

NEW HERITAGE embodies the perfect symbiosis of tradition and modernity, exceptional quality crafted with outstanding craftsmanship, and elegantly elevated design.

721 angora<sup>1</sup>820 dark grey<sup>1</sup>

MÖVE I S/S 25 I Trends

 $\sim$  In elegant black and nature-inspired beige, the bath towels radiate tranquility and elegance. Made from 100% premium cotton in modern piqué, these towels are especially light and airy for the summer. Piqué: the trend fabric with a waffle structure that captures attention.