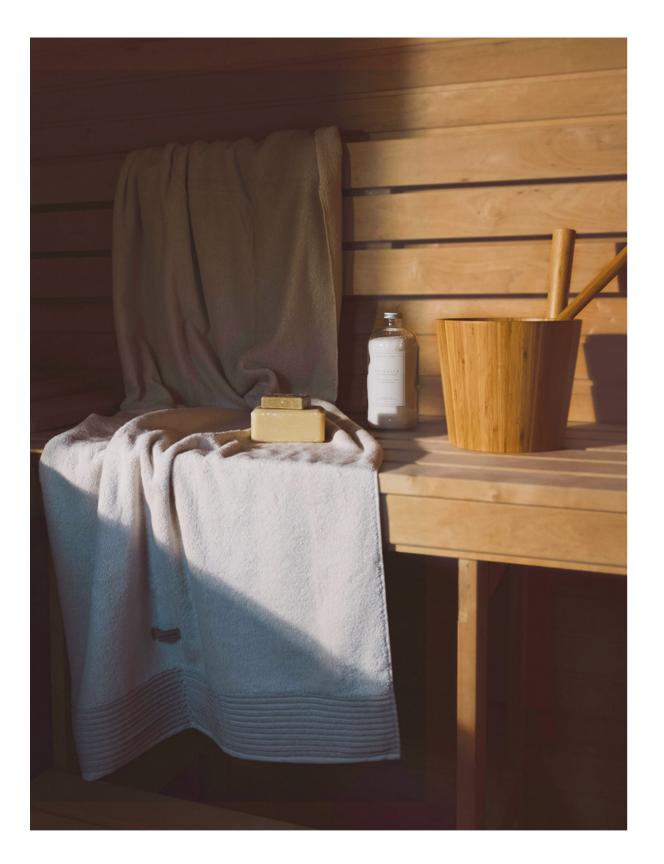

### THE PERFECT MATCH FOR BROOKLYN

A. BAMBOO LUXE P. 80 / 81 — B. BLACK & WHITE P. 176 / 177 — C. SIGNATURE P. 217 — D. MIRRORS P. 195 - E. BLACK & WHITE P. 177 - F. SUPERWUSCHEL P. 50 / 51

### CLASSICS COLLECTION

### BLISS

A striking pearl texture, inspiring colours and a modern wide hem: the Classics BLISS collection will bring you the most pleasurable sensations. The high-quality fabric made from pleasantly soft premium cotton and the unique design make this collection so special.