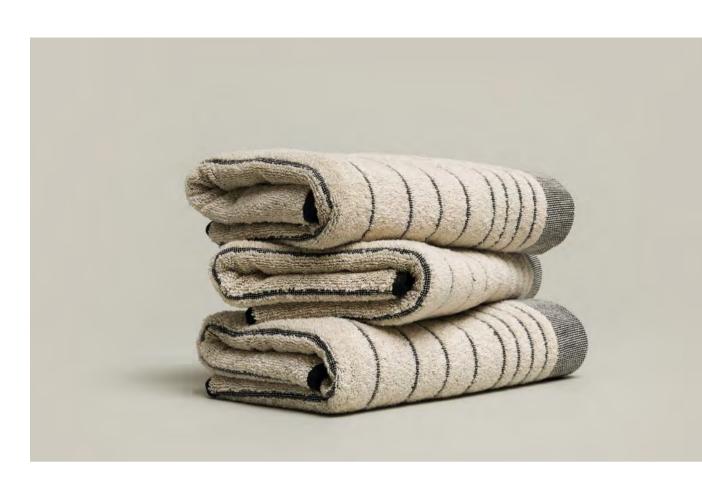

1-1480/8920 NEW HERITAGE Waves and Stitches

100 % cotton, 530 gsm

<sup>1</sup> Delivery date: 15.02.2025

Size (cm)

50 x 100 67 x 140

721 angora<sup>1</sup>820 dark grey<sup>1</sup>

#### 1-1479/8338 NEW HERITAGE Deepls and Stitche

| Pearls and Stitches   | Size (cm) |
|-----------------------|-----------|
| 100 % cotton, 520 gsm | 50 x 100  |
|                       | 67 x 140  |

<sup>1</sup> Delivery date: 15.02.2025