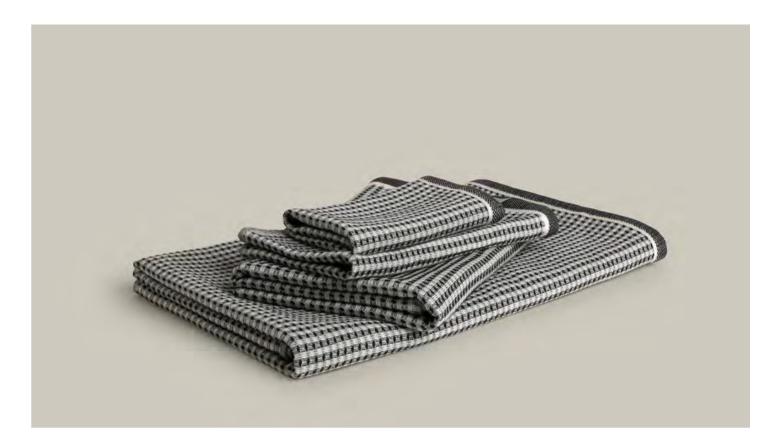

#### 1-1483/6206

| MONOCHROME<br>Check                                                 | Size (cm)            |  |
|---------------------------------------------------------------------|----------------------|--|
| Velour<br>80% cotton, 20% viscose from<br>bamboo cellulose, 490 gsm | 50 x 100<br>67 x 140 |  |
|                                                                     |                      |  |

<sup>1</sup> Delivery date: 15.03.2025

 $\sim$  The towels made from cotton and bamboo-derived viscose have an incredibly soft feel and a luxurious sheen. The monochrome fusion of textures enhances the elegance.