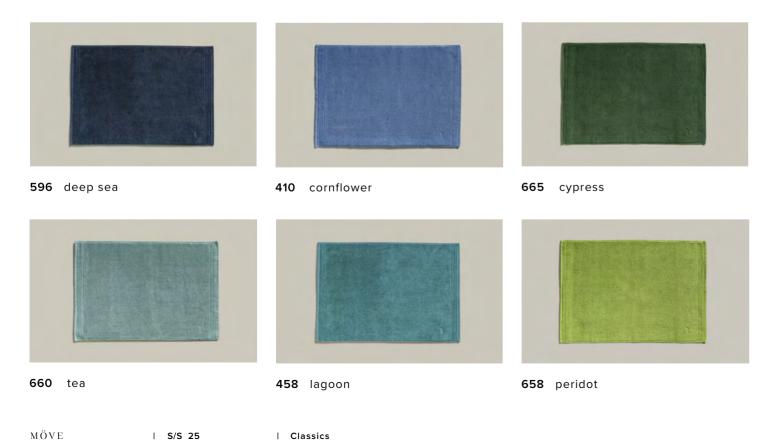

# BATH MATS

ESSENTIAL Scented candle Page 215

MÖVE | **S/S 25** | **Classics** 

For a soft feeling underfoot: the fluffy bath rugs and shower mats delight in a variety of sizes and designs to round off the collection. In terms of colour, they are perfectly coordinated with the towel series, but also complement many other programmes.

658 peridot

410 cornflower

596 deep sea

458 lagoon

199 black

| S/S 25

850 stone

829 silver

713 cashmere

001 snow

**115** gold

577 aquamarine

869 nature

075 ruby

163 peach fuzz<sup>1</sup>

1-0300/8126 SUPERWUSCHEL