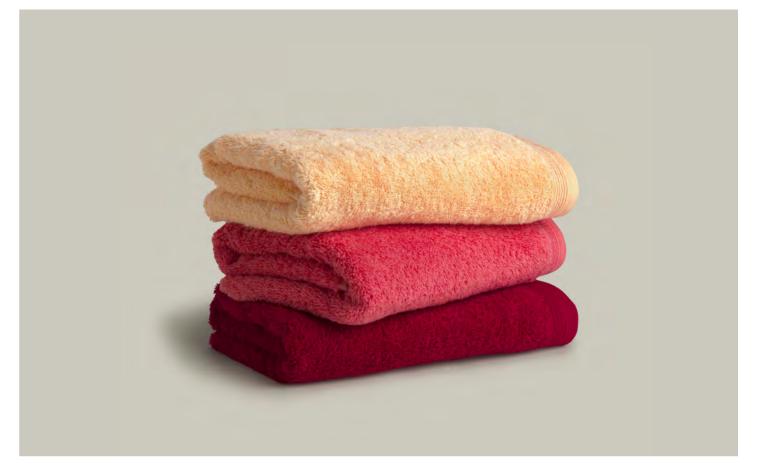

163 peach fuzz<sup>1</sup>
262 coral
075 ruby

Our popular, extra cosy SUPERWUSCHEL collection is available in many different colours and sizes. SUPERWUSCHEL brings maximum volume and absorbency to your bathroom. The practical towels and small items are particularly soft, fluffy and easy to wash thanks to the specially treated premium cotton – ideal for everyday use.

115 gold 658 peridot 665 cypress

SUPERWUSCHEL ...