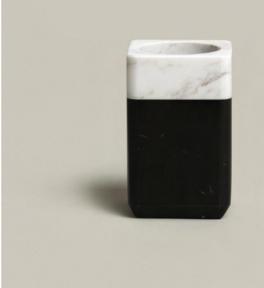

BLACK VELVET Toothbrush holder Page 175

 $\leftarrow$ 

Mature-inspired lines create a playful effect on the terry towel. The pattern is formed solely through the use of cotton and bamboo, which reveal the colour in different ways.