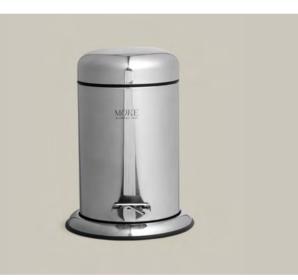

### 2-7194/0751

### WELLNESS

| Size | Hooded bathrobe                | Size |
|------|--------------------------------|------|
| XS   | with chenille pintucks         | XS   |
| S    | 100% cotton (Airspin), 520 gsm | S    |
| М    | length 140 cm                  | М    |
| L    |                                | L    |
| XL   |                                | XL   |
| XXL  |                                | XXL  |