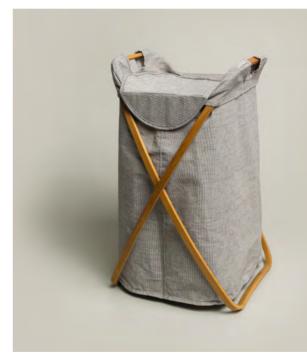

### 2-7339/7251

WELLNESS Turban

Size (cm)

with button closure 100 % cotton (Airspin) 27 x 67

<sup>1</sup> Delivery date: 01.02.2025

Α.

D.

### 1-0876/8942

| EDEN<br>Horizonta1 stripes               | Size (cm)            |
|------------------------------------------|----------------------|
| with folded hem<br>90% cotton, 10% linen | 50 x 100<br>80 x 150 |
| 580 gsm                                  |                      |