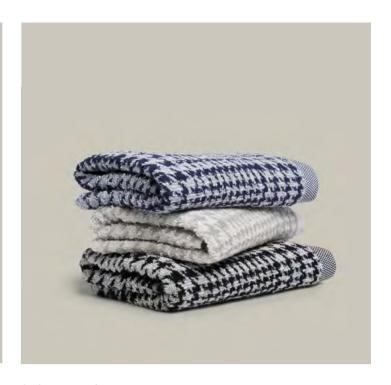

# NEW HERITAGE

NEW HERITAGE – classic grace and timeless elegance combined with unique design accents. Inspired by traditional patterns, the towels and robes are both contrasting and timeless1y aesthetic. The soft shades of Dark Grey, Angora, Black, and Nature, as well as the finely crafted textures of the towels, radiate tranquility and elegance. The piqué towels introduce a trend-driven quality within this classically stylish composition.

NEW HERITAGE embodies the perfect symbiosis of tradition and modernity, exceptional quality crafted with outstanding craftsmanship, and elegantly elevated design.

721 angora<sup>1</sup>820 dark grey<sup>1</sup>

1-1480/8920 NEW HERITAGE Waves and Stitches

100 % cotton, 530 gsm

<sup>1</sup> Delivery date: 15.02.2025

Size (cm)

50 x 100 67 x 140

721 angora<sup>1</sup>820 dark grey<sup>1</sup>

#### 1-1479/8338 NEW HERITAGE Deepls and Stitche

| Pearls and Stitches   | Size (cm) |
|-----------------------|-----------|
| 100 % cotton, 520 gsm | 50 x 100  |
|                       | 67 x 140  |

<sup>1</sup> Delivery date: 15.02.2025