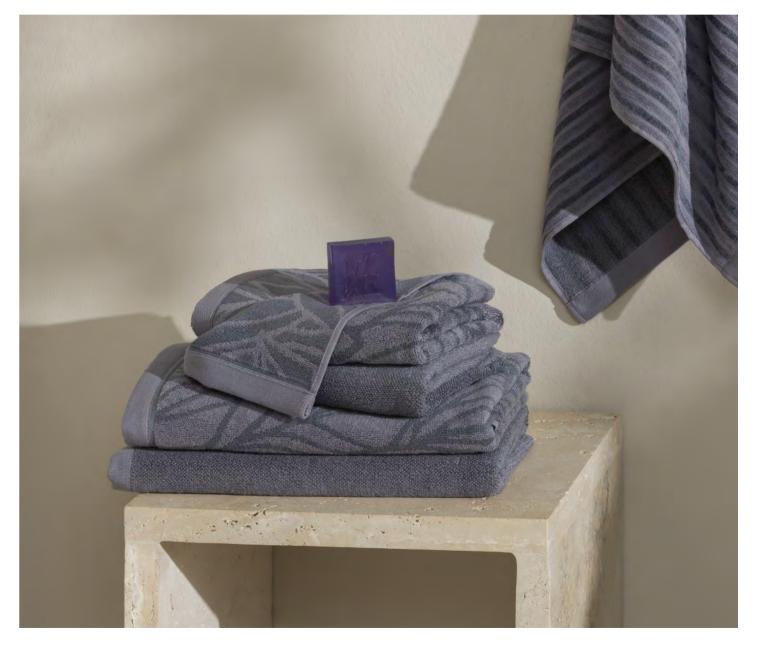

# NEW HERITAGE

NEW HERITAGE – classic grace and timeless elegance combined with unique design accents. Inspired by traditional patterns, the towels and robes are both contrasting and timeless1y aesthetic. The soft shades of Dark Grey, Angora, Black, and Nature, as well as the finely crafted textures of the towels, radiate tranquility and elegance. The piqué towels introduce a trend-driven quality within this classically stylish composition.

NEW HERITAGE embodies the perfect symbiosis of tradition and modernity, exceptional quality crafted with outstanding craftsmanship, and elegantly elevated design.

721 angora<sup>1</sup>820 dark grey<sup>1</sup>

1-1480/8920 NEW HERITAGE Waves and Stitches

100 % cotton, 530 gsm

<sup>1</sup> Delivery date: 15.02.2025

Size (cm)

50 x 100 67 x 140

721 angora<sup>1</sup>820 dark grey<sup>1</sup>

#### 1-1479/8338 NEW HERITAGE Deepls and Stitche

| Pearls and Stitches   | Size (cm) |
|-----------------------|-----------|
| 100 % cotton, 520 gsm | 50 x 100  |
|                       | 67 x 140  |

<sup>1</sup> Delivery date: 15.02.2025