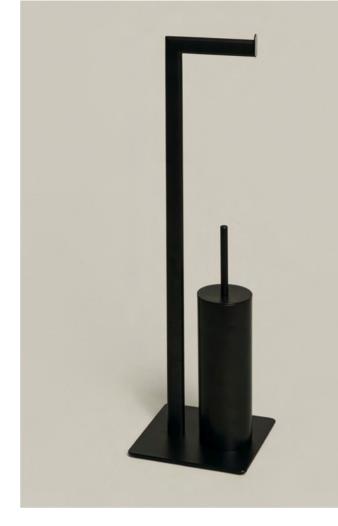

### 2-7194/0751

### WELLNESS

| Size | Hooded bathrobe                | Size |
|------|--------------------------------|------|
| XS   | with chenille pintucks         | XS   |
| S    | 100% cotton (Airspin), 520 gsm | S    |
| М    | length 140 cm                  | М    |
| L    |                                | L    |
| XL   |                                | XL   |
| XXL  |                                | XXL  |