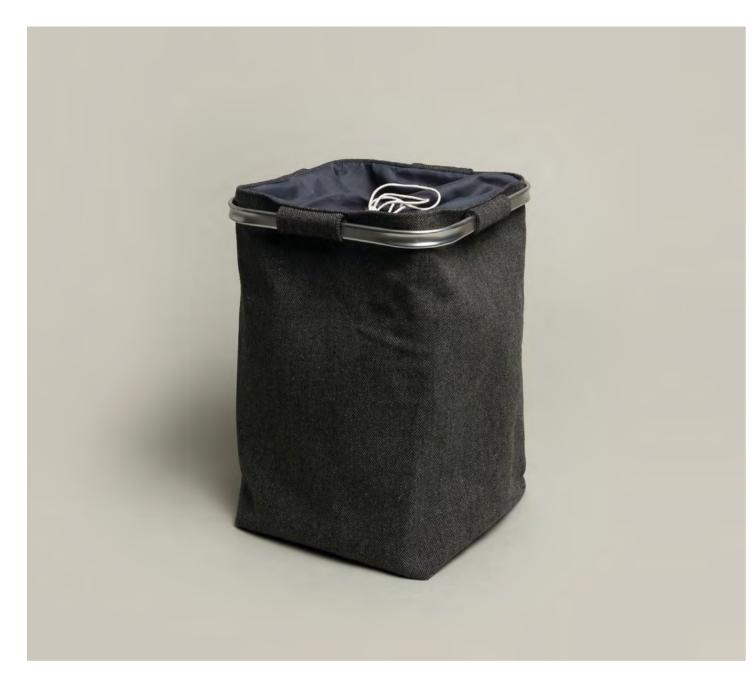

### 2-7339/7251

WELLNESS Turban

Size (cm)

with button closure 100 % cotton (Airspin) 27 x 67

<sup>1</sup> Delivery date: 01.02.2025

Α.

D.

### 1-0347/8127

| EDEN<br>Bath mat              | Size (cm) |
|-------------------------------|-----------|
| Doubleface in check structure | 60 x 60   |
| 100% cotton, 1440 gsm         | 60 x 100  |
|                               | 60 x 130  |