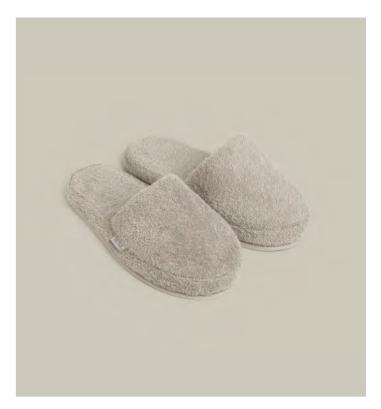

When it comes to warm feet and stepping out in style, these slippers are just the thing. The thick sole and fluffy towelling keep the cold at bay, while the modern design is an eye-catcher at home and

#### IS MADE OF 500.000 PILES

SUPERW.

YEARS

Νö (1)

Each SUPERWUSCHEL towel is crafted with nearly half a million piles to become the ultimate cosy towel.

596 deep sea<sup>1</sup>

#### 2-8043

### SUPERWUSCHEL Slippers

100% cotton

<sup>1</sup> Delivery date: 01.03.2025

713 cashmere<sup>1</sup>

Size

| 36 | _ | 38 |
|----|---|----|
| 39 | _ | 41 |
| 42 | - | 44 |
|    |   |    |

Size (cm)

001 snow