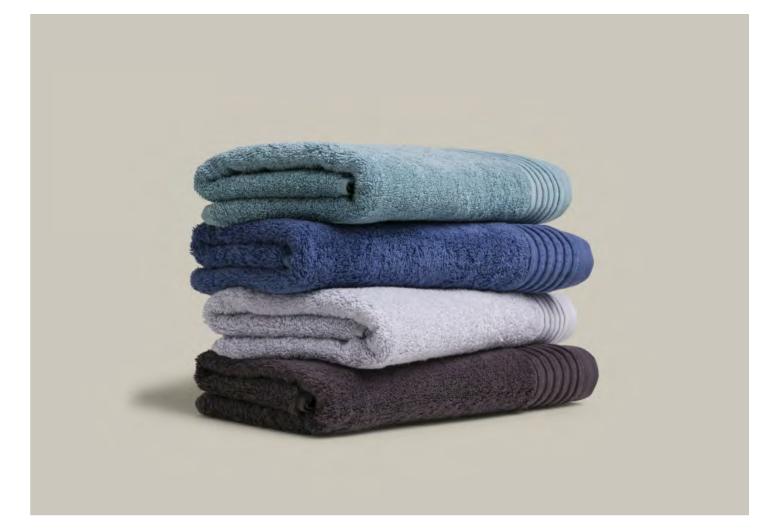

163 peach fuzz<sup>1</sup>
262 coral
075 ruby

Our popular, extra cosy SUPERWUSCHEL collection is available in many different colours and sizes. SUPERWUSCHEL brings maximum volume and absorbency to your bathroom. The practical towels and small items are particularly soft, fluffy and easy to wash thanks to the specially treated premium cotton – ideal for everyday use.

MÖVE

SUPERWUSCHEL

TOWELS

| S/S 25

577 aquamarine

- 410 cornflower
- 596 deep sea

| 001 | snow     |
|-----|----------|
| 869 | nature   |
| 713 | cashmere |
| 660 | tea      |