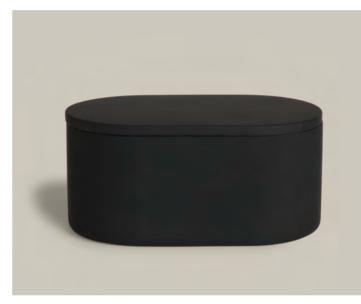

BLACK VELVET Toothbrush holder Page 175

 $\leftarrow$ 

Mature-inspired lines create a playful effect on the terry towel. The pattern is formed solely through the use of cotton and bamboo, which reveal the colour in different ways.

BLACK VELVET Soap dish Page 172 / 173

386 deep lake 850 stone 823 silver grey 199 black