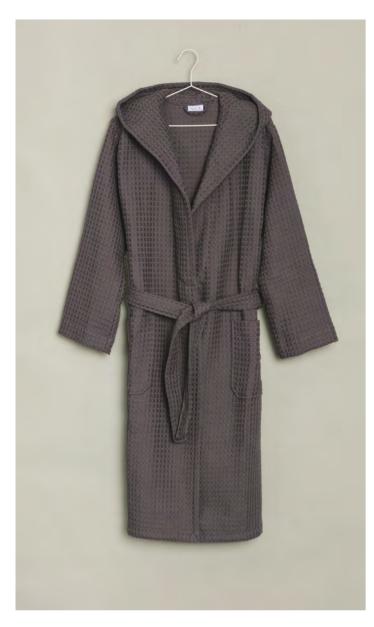

#### 4-2304

NEW HERITAGE Bath mat Stripes

Size (cm)

60 x 100

90 % cotton, 10 % polyester 1500 gsm

<sup>1</sup> Delivery date: 15.02.2025

The hooded bathrobes in lightweight cotton piqué are pleasantly soft and airy at the same time. The robes drape casually, adding a touch of summery elegance.

081 black/nature<sup>1</sup>

#### 2-8080/0175

#### NEW HERITAGE Hooded bathrobe

Waffle piquée with patch pockets S 100 % cotton, 290 gsm М length 125 cm L XL XXL

<sup>1</sup> Delivery date: 15.02.2025

MÖVE

| Trends

081 nature/black<sup>1</sup>