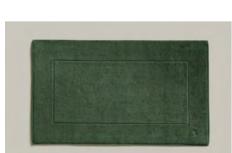

#### 4-2304

NEW HERITAGE Bath mat Stripes

Size (cm)

60 x 100

90 % cotton, 10 % polyester 1500 gsm

<sup>1</sup> Delivery date: 15.02.2025

The hooded bathrobes in lightweight cotton piqué are pleasantly soft and airy at the same time. The robes drape casually, adding a touch of summery elegance.