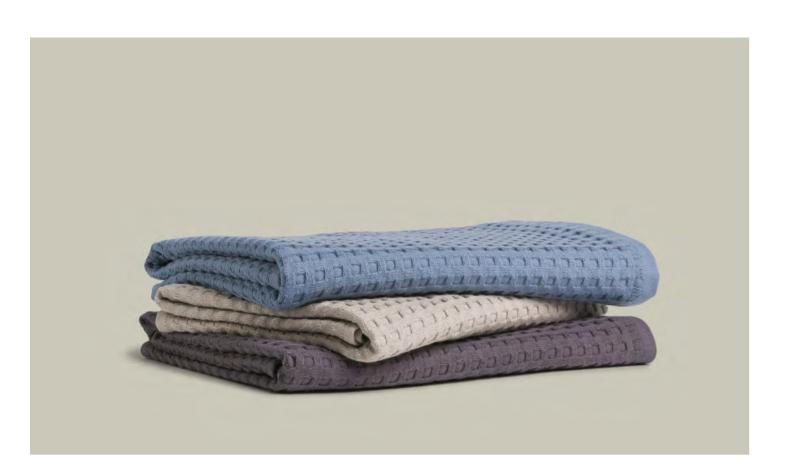

847 steel blue<sup>1</sup>

713 cashmere<sup>1</sup>

**842** graphite<sup>1</sup>

The light summer collection PIQUÉE is particularly soft and gentle on the skin. The characteristic waffle structure made of 100% cotton is extremely skin-friendly, can absorb lots of moisture and stimulates the skin's blood circulation when drying.

280 rosette<sup>1</sup> 530 arctic<sup>1</sup> **001** snow<sup>1</sup>

### 1-0605/8762 PIQUÉE

Waffle piquée 100% cotton, 350 gs

MÖVE | S/S 25 | Classics Size (cm)

|     | 30 x 30  |
|-----|----------|
| Ism | 40 x 70  |
|     | 50 x 100 |
|     | 70 x 140 |
|     |          |