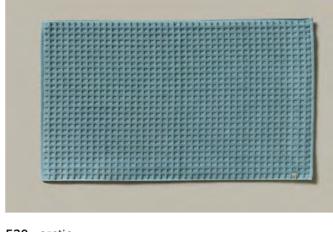

280 rosette<sup>1</sup> 530 arctic<sup>1</sup> **001** snow<sup>1</sup>

### 1-0605/8762 PIQUÉE

Waffle piquée 100% cotton, 350 gs

MÖVE | S/S 25 | Classics Size (cm)

|     | 30 x 30  |
|-----|----------|
| Ism | 40 x 70  |
|     | 50 x 100 |
|     | 70 x 140 |
|     |          |

<sup>1</sup> Delivery date size 30 x 30 cm: 01.04.2025

The light bath mat available in various sizes provides a soft feeling underfoot and quickly dries again thanks to its characteristic waffle structure.

001 snow

530 arctic

847 steel blue