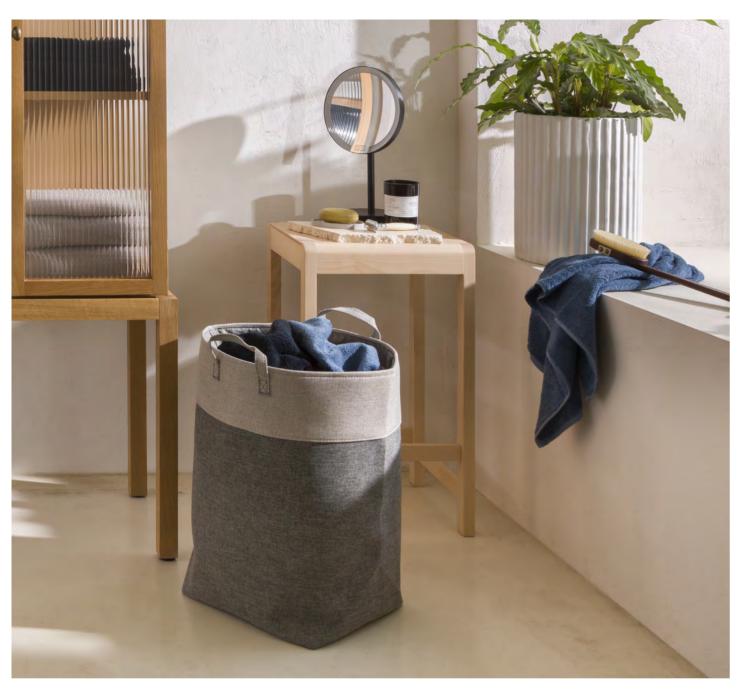

### 2-7339/7251

WELLNESS Turban

Size (cm)

with button closure 100 % cotton (Airspin) 27 x 67

<sup>1</sup> Delivery date: 01.02.2025

Α.

D.