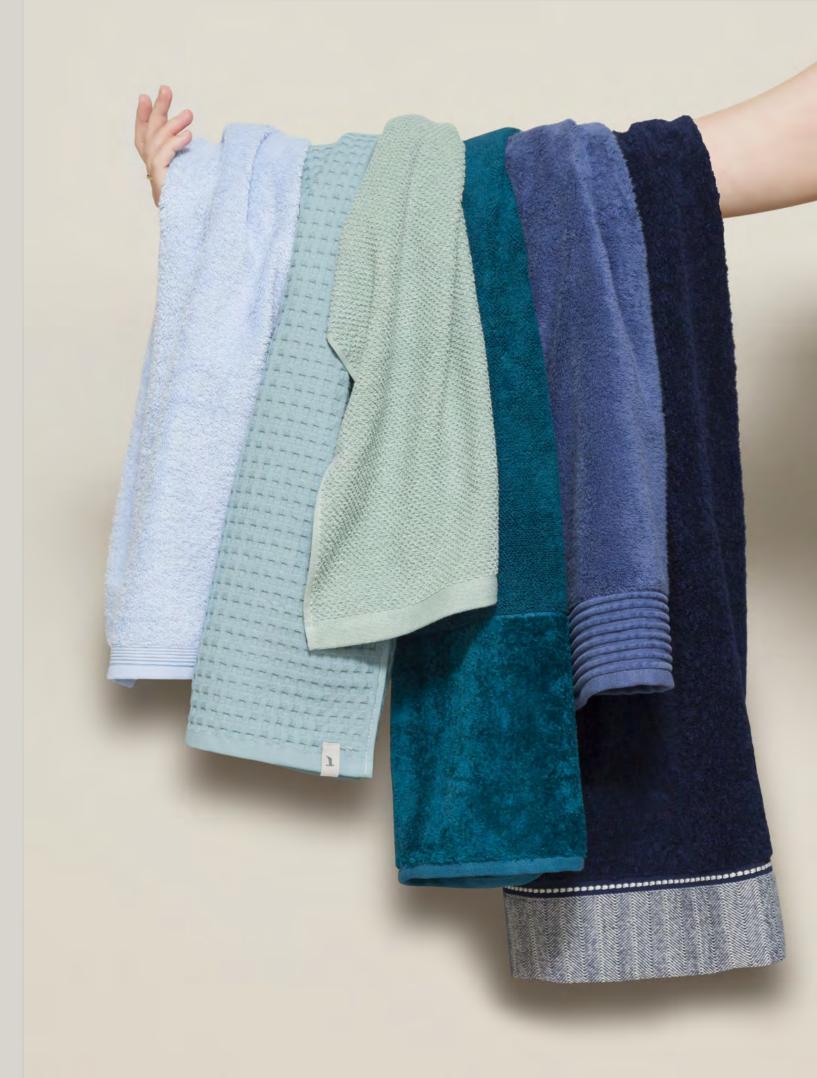

MÖVE

SUPERWUSCHEL

TOWELS

| S/S 25

577 aquamarine

- 410 cornflower
- 596 deep sea

| 001 | snow     |
|-----|----------|
| 869 | nature   |
| 713 | cashmere |
| 660 | tea      |

 $\longrightarrow$ 

MÖVE | S/S 25 | Classics

829 silver

- 850 stone
- 820 dark grey
- 199 black

- 075 ruby
- 596 deep sea

| 660 | tea       |
|-----|-----------|
| 869 | nature    |
| 713 | cashmere  |
| 850 | stone     |
| 820 | dark grey |