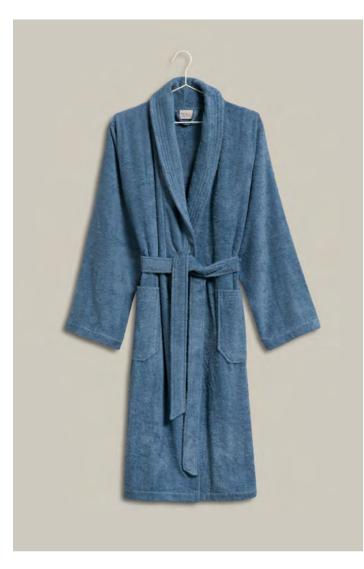

# NEW HERITAGE

NEW HERITAGE – classic grace and timeless elegance combined with unique design accents. Inspired by traditional patterns, the towels and robes are both contrasting and timeless1y aesthetic. The soft shades of Dark Grey, Angora, Black, and Nature, as well as the finely crafted textures of the towels, radiate tranquility and elegance. The piqué towels introduce a trend-driven quality within this classically stylish composition.

NEW HERITAGE embodies the perfect symbiosis of tradition and modernity, exceptional quality crafted with outstanding craftsmanship, and elegantly elevated design.

721 angora<sup>1</sup>820 dark grey<sup>1</sup>

1-1480/8920 NEW HERITAGE Waves and Stitches

100 % cotton, 530 gsm

<sup>1</sup> Delivery date: 15.02.2025

Size (cm)

50 x 100 67 x 140

721 angora<sup>1</sup>820 dark grey<sup>1</sup>