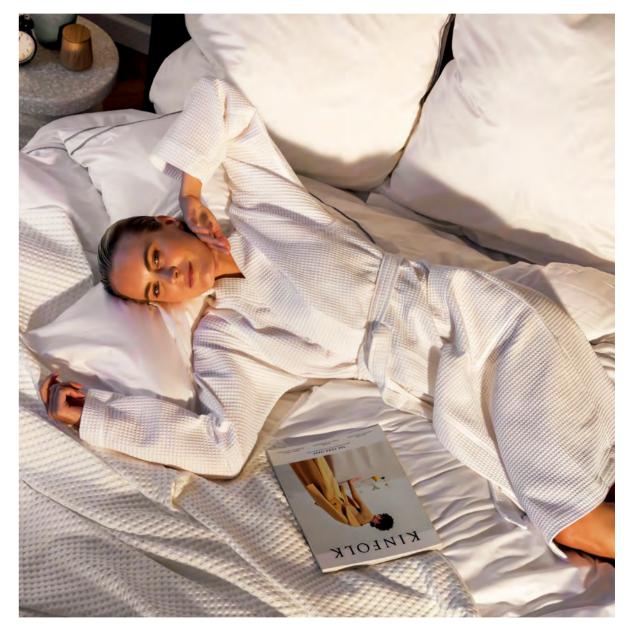

MÖVE I S/S 25 I Trends

 $\sim$  In elegant black and nature-inspired beige, the bath towels radiate tranquility and elegance. Made from 100% premium cotton in modern piqué, these towels are especially light and airy for the summer. Piqué: the trend fabric with a waffle structure that captures attention.

#### 4-2304

NEW HERITAGE Bath mat Stripes

Size (cm)

60 x 100

90 % cotton, 10 % polyester 1500 gsm

<sup>1</sup> Delivery date: 15.02.2025

The hooded bathrobes in lightweight cotton piqué are pleasantly soft and airy at the same time. The robes drape casually, adding a touch of summery elegance.