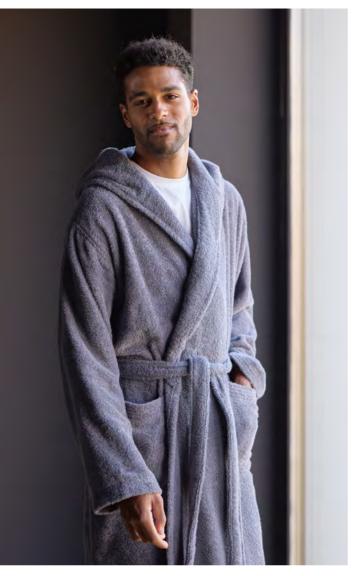

#### NEW HERITAGE Hooded bathrobe

Waffle piquée with patch pockets S 100 % cotton, 290 gsm М length 125 cm L XL XXL

<sup>1</sup> Delivery date: 15.02.2025

MÖVE

| Trends

081 nature/black<sup>1</sup>