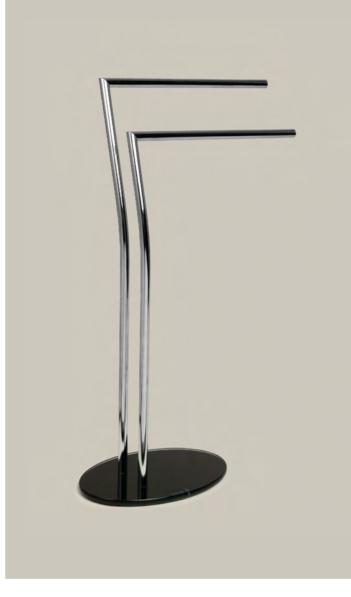

### WELLNESS

| Size | Hooded bathrobe                | Size |
|------|--------------------------------|------|
| XS   | with chenille pintucks         | XS   |
| S    | 100% cotton (Airspin), 520 gsm | S    |
| М    | length 140 cm                  | М    |
| L    |                                | L    |
| XL   |                                | XL   |
| XXL  |                                | XXL  |