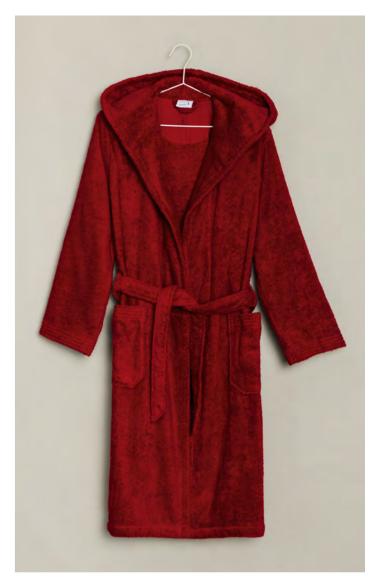

081 black/nature<sup>1</sup>

#### 2-8079/0578

| NEW HERITAGE<br>Hooded bathrobe        | Size |
|----------------------------------------|------|
| Waffle piquée with pockets             | 36   |
| 100 % cotton, 240 gsm                  | 38   |
| length 115 cm                          | 40   |
|                                        | 42   |
|                                        | 44   |
| <sup>1</sup> Delivery date: 15.02.2025 |      |