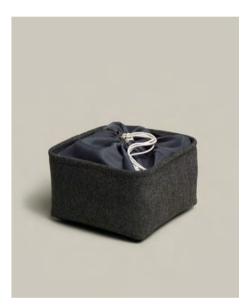

### 1-0347/8127

| EDEN<br>Bath mat              | Size (cm) |
|-------------------------------|-----------|
| Doubleface in check structure | 60 x 60   |
| 100% cotton, 1440 gsm         | 60 x 100  |
|                               | 60 x 130  |