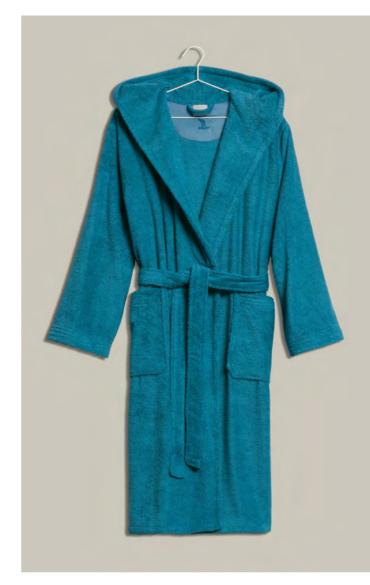

# BATHROBES

 $\sim$  Comfortable and fluffy: the soft SUPERWUSCHEL bathrobe. Its classic cut and cosy hood make it the perfect feel-good must-have. Even younger children can snuggle up in the popular SUPERWUSCHEL hooded robe after bathing. In four popular colours and as many sizes, it fits both children and teenagers.

| S/S 25

**660** tea<sup>1</sup>

850 stone<sup>3</sup>

458 lagoon<sup>1</sup>

713 cashmere<sup>1</sup>

SUPERWUSCHEL ...

#### IS EXTRA-FLUFFY THANKS TO COMFORT FINISH

The exceptionally high loop creates a larger surface area, which is enhanced during production using the specialised Comfort Finish to add even more volume. This makes SUPERWUSCHEL incredibly soft and wonderfully cosy.