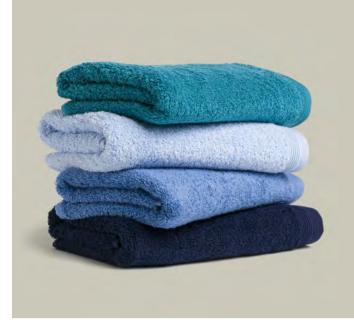

MÖVE

SUPERWUSCHEL

TOWELS

| S/S 25

577 aquamarine

- 410 cornflower
- 596 deep sea

| 001 | snow     |
|-----|----------|
| 869 | nature   |
| 713 | cashmere |
| 660 | tea      |

- 075 ruby
- 596 deep sea

| 660 | tea       |
|-----|-----------|
| 869 | nature    |
| 713 | cashmere  |
| 850 | stone     |
| 820 | dark grey |

658 peridot

410 cornflower

596 deep sea

458 lagoon

199 black

| S/S 25

850 stone

829 silver