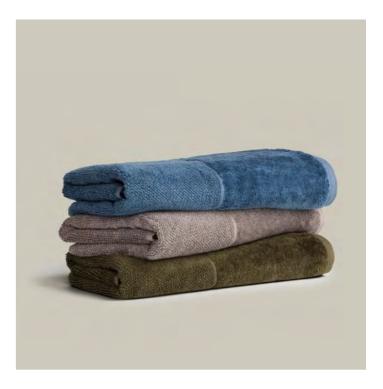

# NEW HERITAGE

NEW HERITAGE – classic grace and timeless elegance combined with unique design accents. Inspired by traditional patterns, the towels and robes are both contrasting and timeless1y aesthetic. The soft shades of Dark Grey, Angora, Black, and Nature, as well as the finely crafted textures of the towels, radiate tranquility and elegance. The piqué towels introduce a trend-driven quality within this classically stylish composition.

NEW HERITAGE embodies the perfect symbiosis of tradition and modernity, exceptional quality crafted with outstanding craftsmanship, and elegantly elevated design.

721 angora<sup>1</sup>820 dark grey<sup>1</sup>

1-1480/8920 NEW HERITAGE Waves and Stitches

100 % cotton, 530 gsm

<sup>1</sup> Delivery date: 15.02.2025

Size (cm)

50 x 100 67 x 140

721 angora<sup>1</sup>820 dark grey<sup>1</sup>