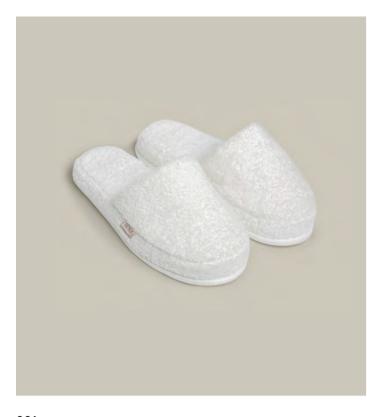

#### 2-8043

### SUPERWUSCHEL Slippers

100% cotton

<sup>1</sup> Delivery date: 01.03.2025

713 cashmere<sup>1</sup>

Size

| 36 | _ | 38 |
|----|---|----|
| 39 | _ | 41 |
| 42 | - | 44 |
|    |   |    |

Size (cm)

001 snow