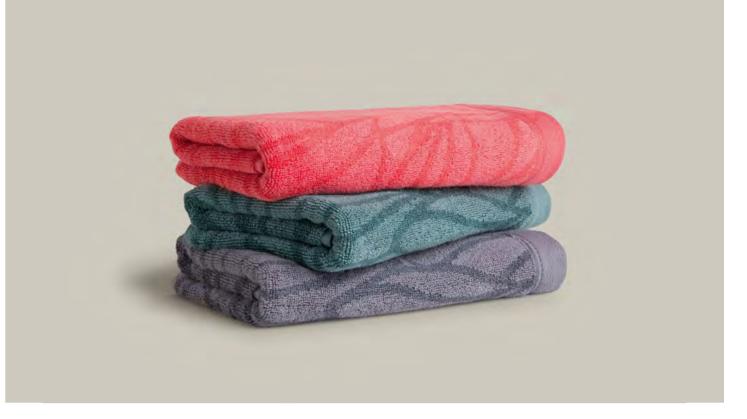

# MONO-CHROME

MONOCHROME impressively captures the interior trend of color drenching. Accent colours meet varying yarns made from cotton and bamboo. It is only through the differing absorption of colour that the striking patterns and textures of the towels come to life. The premium cotton is combined with particularly sustainable bamboo pulp, creating a unique surface texture. Two of the towels also feature a luxurious sheen due to their velour finish.

BLACK VELVET Toothbrush holder Page 175

 $\leftarrow$ 

Mature-inspired lines create a playful effect on the terry towel. The pattern is formed solely through the use of cotton and bamboo, which reveal the colour in different ways.

262 coral<sup>1</sup> 560 malachite<sup>1</sup> 850 stone<sup>1</sup>

#### 1-1464/3548

MONOCHROME Organic lines

80 % cotton, 20 % viscose from bamboo cellulose, 530 gsm

<sup>1</sup> Delivery date: 15.03.2025

MÖVE | S/S 25 | Trends Size (cm)

50 x 100 67 x 140

**262** coral<sup>1</sup>