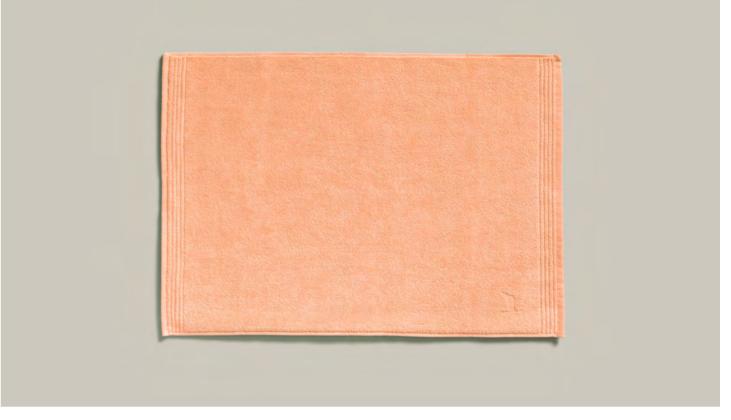

#### 4-2304

NEW HERITAGE Bath mat Stripes

Size (cm)

60 x 100

90 % cotton, 10 % polyester 1500 gsm

<sup>1</sup> Delivery date: 15.02.2025

The hooded bathrobes in lightweight cotton piqué are pleasantly soft and airy at the same time. The robes drape casually, adding a touch of summery elegance.