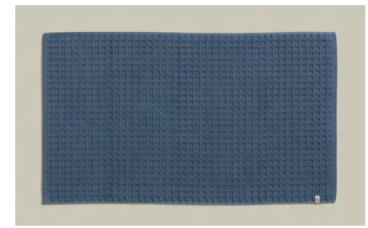

280 rosette<sup>1</sup> 530 arctic<sup>1</sup> **001** snow<sup>1</sup>

### 1-0605/8762 PIQUÉE

Waffle piquée 100% cotton, 350 gs

MÖVE | S/S 25 | Classics Size (cm)

|     | 30 x 30  |
|-----|----------|
| Ism | 40 x 70  |
|     | 50 x 100 |
|     | 70 x 140 |
|     |          |

<sup>1</sup> Delivery date size 30 x 30 cm: 01.04.2025

The light bath mat available in various sizes provides a soft feeling underfoot and quickly dries again thanks to its characteristic waffle structure.

001 snow

530 arctic

847 steel blue