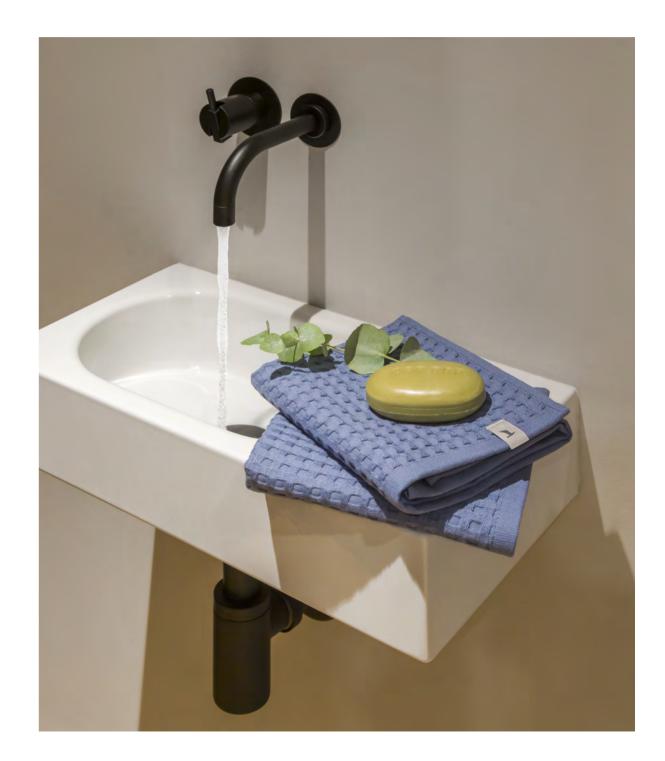

847 steel blue<sup>1</sup>

713 cashmere<sup>1</sup>

**842** graphite<sup>1</sup>

The light summer collection PIQUÉE is particularly soft and gentle on the skin. The characteristic waffle structure made of 100% cotton is extremely skin-friendly, can absorb lots of moisture and stimulates the skin's blood circulation when drying.

280 rosette<sup>1</sup> 530 arctic<sup>1</sup> **001** snow<sup>1</sup>

### 1-0605/8762 PIQUÉE

Waffle piquée 100% cotton, 350 gs

MÖVE | S/S 25 | Classics Size (cm)

|     | 30 x 30  |
|-----|----------|
| Ism | 40 x 70  |
|     | 50 x 100 |
|     | 70 x 140 |
|     |          |