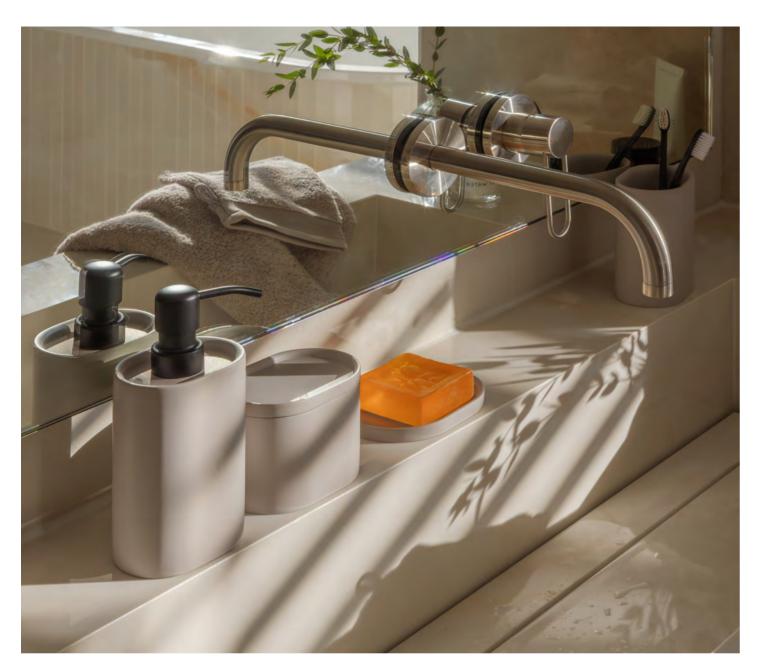

BLACK VELVET Toothbrush holder Page 175

 $\leftarrow$ 

Mature-inspired lines create a playful effect on the terry towel. The pattern is formed solely through the use of cotton and bamboo, which reveal the colour in different ways.

BLACK VELVET Soap dish Page 172 / 173

386 deep lake 850 stone 823 silver grey 199 black