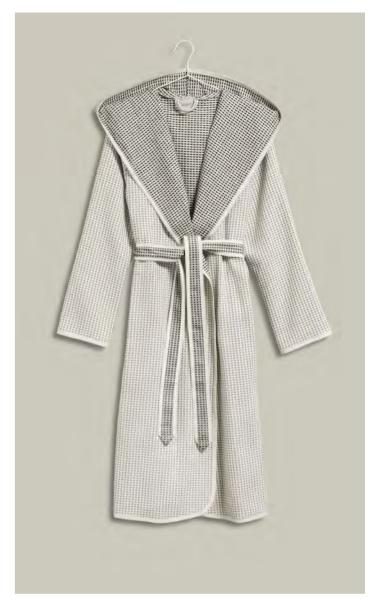

#### 4-2304

NEW HERITAGE Bath mat Stripes

Size (cm)

60 x 100

90 % cotton, 10 % polyester 1500 gsm

<sup>1</sup> Delivery date: 15.02.2025

The hooded bathrobes in lightweight cotton piqué are pleasantly soft and airy at the same time. The robes drape casually, adding a touch of summery elegance.

#### NEW HERITAGE Hooded bathrobe

Waffle piquée with patch pockets S 100 % cotton, 290 gsm М length 125 cm L XL XXL

<sup>1</sup> Delivery date: 15.02.2025

MÖVE

| Trends

081 nature/black<sup>1</sup>