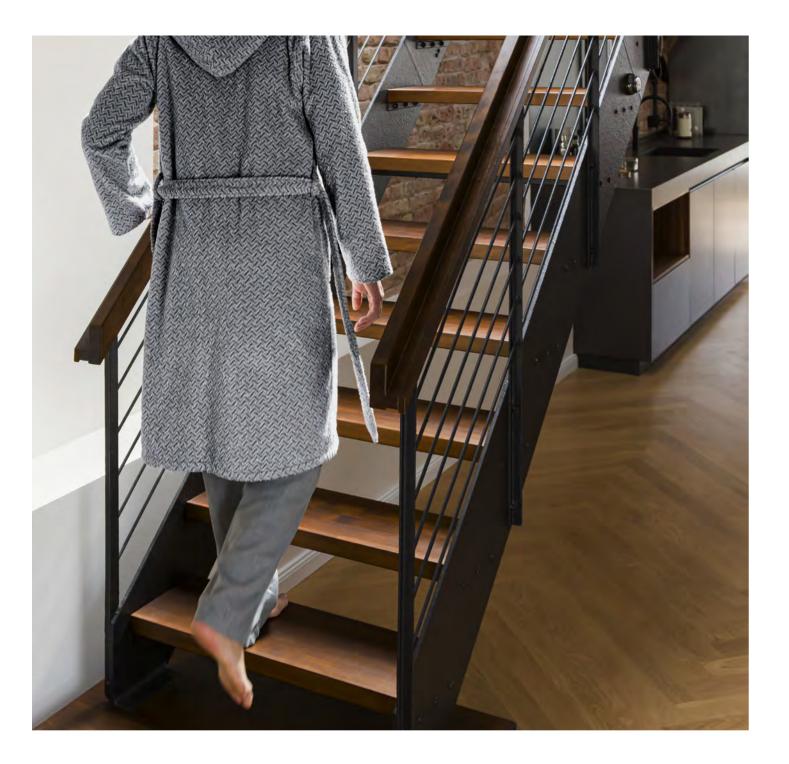

#### 4-2304

NEW HERITAGE Bath mat Stripes

Size (cm)

60 x 100

90 % cotton, 10 % polyester 1500 gsm

<sup>1</sup> Delivery date: 15.02.2025

The hooded bathrobes in lightweight cotton piqué are pleasantly soft and airy at the same time. The robes drape casually, adding a touch of summery elegance.

#### 2-8080/0175

#### NEW HERITAGE Hooded bathrobe

Waffle piquée with patch pockets S 100 % cotton, 290 gsm М length 125 cm L XL XXL

<sup>1</sup> Delivery date: 15.02.2025

MÖVE

| Trends

081 nature/black<sup>1</sup>