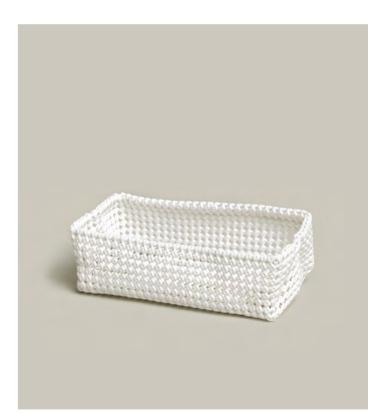

### 2-7339/7251

WELLNESS Turban

Size (cm)

with button closure 100 % cotton (Airspin) 27 x 67

<sup>1</sup> Delivery date: 01.02.2025

Α.

D.

081 nature/black

081 nature/black

| 1-0151/8944           |           | 1-1292/8909            |           |
|-----------------------|-----------|------------------------|-----------|
| EDEN<br>Mélange       | Size (cm) | EDEN<br>Horizontal rib | Size (cm) |
| border with pintucks  | 15 x 20   | 90% cotton, 10% linen  | 50 x 100  |
| 90% cotton, 10% linen | 30 x 30   | 470 gsm                | 80 x 150  |
| 590 gsm               | 30 x 50   |                        | 80 x 200  |
|                       | 50 x 100  |                        |           |
|                       | 80 x 150  |                        |           |
|                       | 80 x 200  |                        |           |