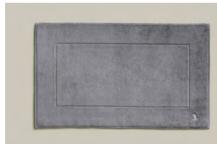

#### 4-2304

NEW HERITAGE Bath mat Stripes

Size (cm)

60 x 100

90 % cotton, 10 % polyester 1500 gsm

<sup>1</sup> Delivery date: 15.02.2025

The hooded bathrobes in lightweight cotton piqué are pleasantly soft and airy at the same time. The robes drape casually, adding a touch of summery elegance.