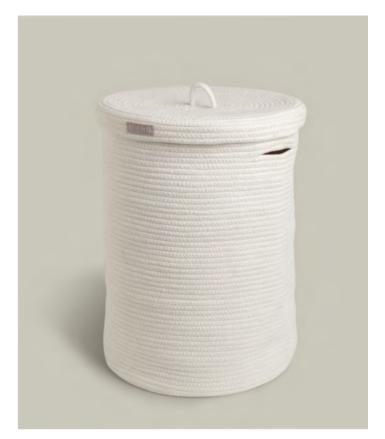

### 2-7339/7251

WELLNESS Turban

Size (cm)

with button closure 100 % cotton (Airspin) 27 x 67

<sup>1</sup> Delivery date: 01.02.2025

Α.

D.

081 nature/black

081 nature/black

| 1-0151/8944           |           | 1-1292/8909            |           |
|-----------------------|-----------|------------------------|-----------|
| EDEN<br>Mélange       | Size (cm) | EDEN<br>Horizontal rib | Size (cm) |
| border with pintucks  | 15 x 20   | 90% cotton, 10% linen  | 50 x 100  |
| 90% cotton, 10% linen | 30 x 30   | 470 gsm                | 80 x 150  |
| 590 gsm               | 30 x 50   |                        | 80 x 200  |
|                       | 50 x 100  |                        |           |
|                       | 80 x 150  |                        |           |
|                       | 80 x 200  |                        |           |