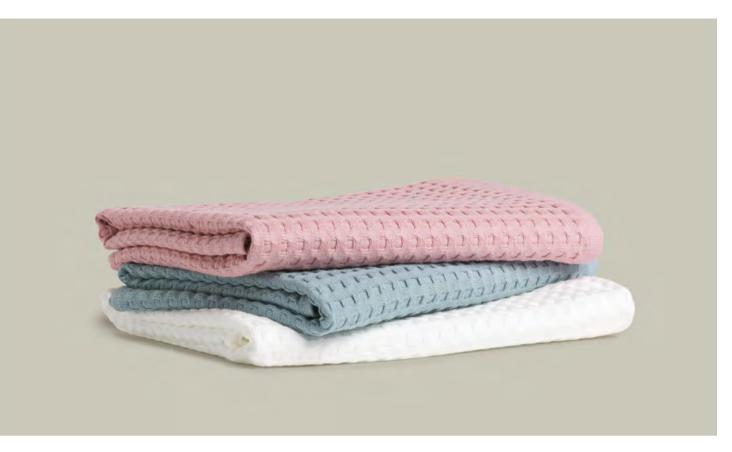

# PIQUEE

The Mediterranean classic in muted shades never fails to impress with its timeless appearance and exceptionally soft feel. The summery, light fabric without loops is made using a special weaving technique, allowing the pronounced relief texture to stand out particularly well. The resulting towels, bathrobes and bath mats are extremely gentle on the skin, can absorb a lot of moisture and dry quickly.

847 steel blue<sup>1</sup>

713 cashmere<sup>1</sup>

**842** graphite<sup>1</sup>

The light summer collection PIQUÉE is particularly soft and gentle on the skin. The characteristic waffle structure made of 100% cotton is extremely skin-friendly, can absorb lots of moisture and stimulates the skin's blood circulation when drying.

280 rosette<sup>1</sup> 530 arctic<sup>1</sup> **001** snow<sup>1</sup>