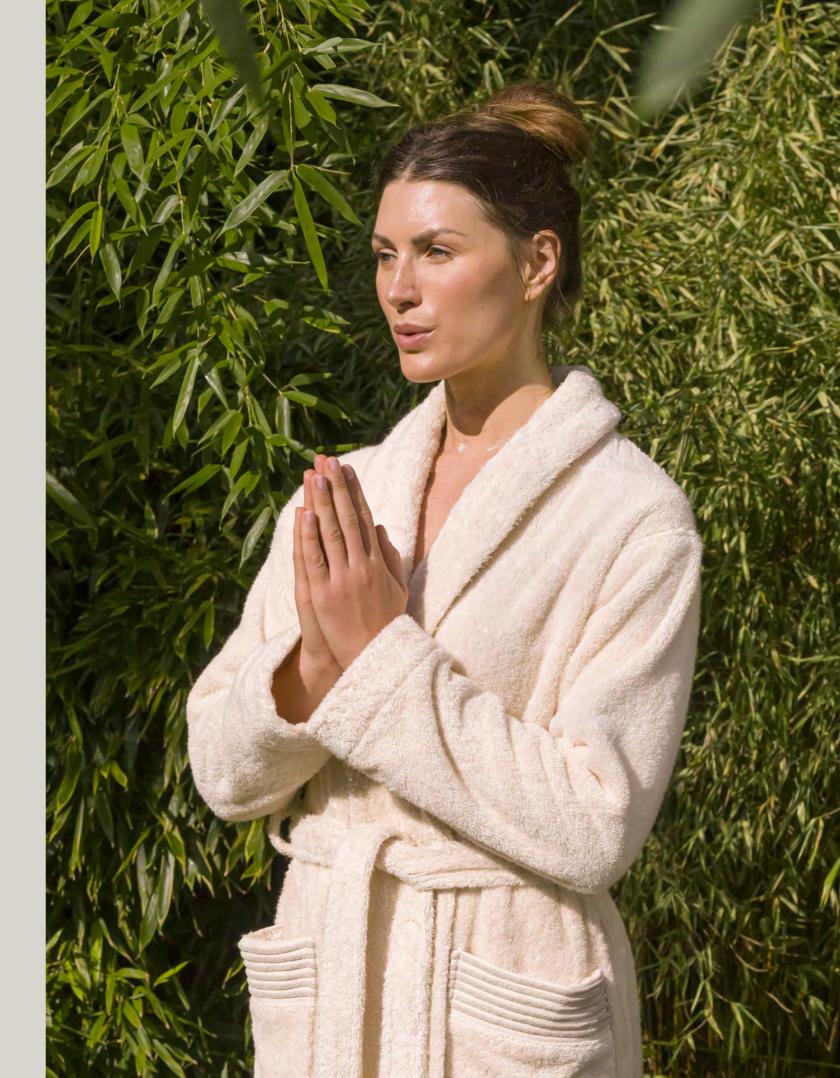

# NEW HERITAGE

NEW HERITAGE – classic grace and timeless elegance combined with unique design accents. Inspired by traditional patterns, the towels and robes are both contrasting and timeless1y aesthetic. The soft shades of Dark Grey, Angora, Black, and Nature, as well as the finely crafted textures of the towels, radiate tranquility and elegance. The piqué towels introduce a trend-driven quality within this classically stylish composition.

NEW HERITAGE embodies the perfect symbiosis of tradition and modernity, exceptional quality crafted with outstanding craftsmanship, and elegantly elevated design.

721 angora<sup>1</sup>820 dark grey<sup>1</sup>

#### 4-2304

NEW HERITAGE Bath mat Stripes

Size (cm)

60 x 100

90 % cotton, 10 % polyester 1500 gsm

<sup>1</sup> Delivery date: 15.02.2025

The hooded bathrobes in lightweight cotton piqué are pleasantly soft and airy at the same time. The robes drape casually, adding a touch of summery elegance.