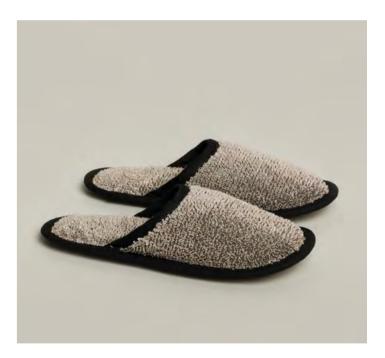

When it comes to warm feet and stepping out in style, these slippers are just the thing. The thick sole and fluffy towelling keep the cold at bay, while the modern design is an eye-catcher at home and

### SUPERWUSCHEL Slippers

100% cotton

<sup>1</sup> Delivery date: 01.03.2025

713 cashmere<sup>1</sup>

Size

| 36 | _ | 38 |
|----|---|----|
| 39 | _ | 41 |
| 42 | - | 44 |
|    |   |    |

Size (cm)

001 snow