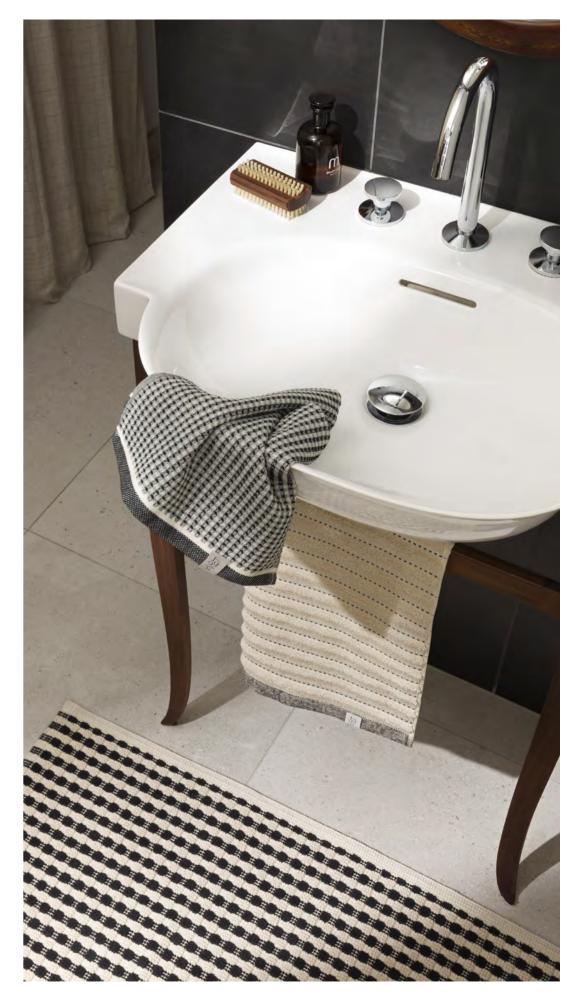

# MONO-CHROME

MONOCHROME impressively captures the interior trend of color drenching. Accent colours meet varying yarns made from cotton and bamboo. It is only through the differing absorption of colour that the striking patterns and textures of the towels come to life. The premium cotton is combined with particularly sustainable bamboo pulp, creating a unique surface texture. Two of the towels also feature a luxurious sheen due to their velour finish.

BLACK VELVET Toothbrush holder Page 175

 $\leftarrow$ 

Mature-inspired lines create a playful effect on the terry towel. The pattern is formed solely through the use of cotton and bamboo, which reveal the colour in different ways.