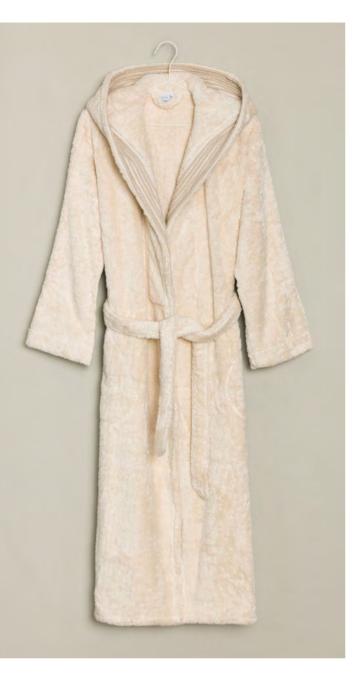

#### 4-2304

NEW HERITAGE Bath mat Stripes

Size (cm)

60 x 100

90 % cotton, 10 % polyester 1500 gsm

<sup>1</sup> Delivery date: 15.02.2025

The hooded bathrobes in lightweight cotton piqué are pleasantly soft and airy at the same time. The robes drape casually, adding a touch of summery elegance.

#### NEW HERITAGE Hooded bathrobe

Waffle piquée with patch pockets S 100 % cotton, 290 gsm М length 125 cm L XL XXL

<sup>1</sup> Delivery date: 15.02.2025

MÖVE

| Trends

081 nature/black<sup>1</sup>