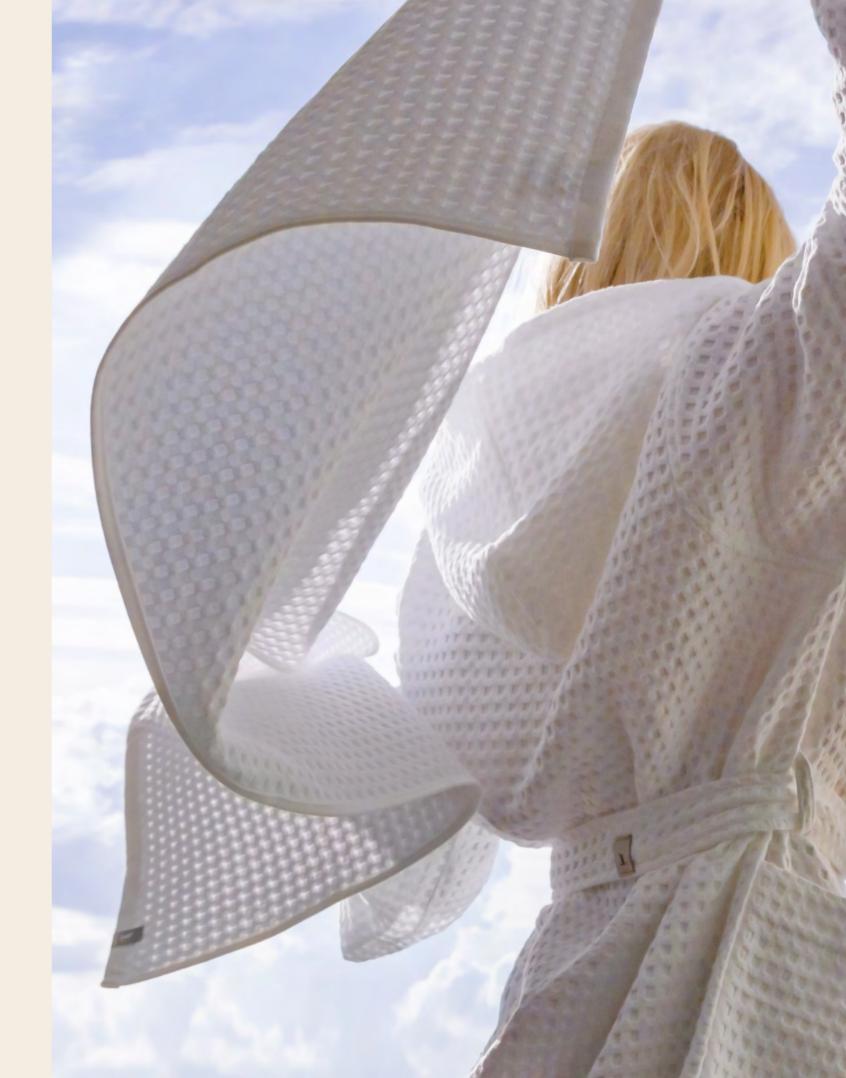

# PIQUEE

The Mediterranean classic in muted shades never fails to impress with its timeless appearance and exceptionally soft feel. The summery, light fabric without loops is made using a special weaving technique, allowing the pronounced relief texture to stand out particularly well. The resulting towels, bathrobes and bath mats are extremely gentle on the skin, can absorb a lot of moisture and dry quickly.

A pleasant side effect of the waffle structure is the light massage effect when drying, which provides a fresh and pleasant feeling. The subtle grey decorative label is the perfect finishing touch, giving the collection its unmistakeable look.

847 steel blue<sup>1</sup>

713 cashmere<sup>1</sup>

**842** graphite<sup>1</sup>

The light summer collection PIQUÉE is particularly soft and gentle on the skin. The characteristic waffle structure made of 100% cotton is extremely skin-friendly, can absorb lots of moisture and stimulates the skin's blood circulation when drying.