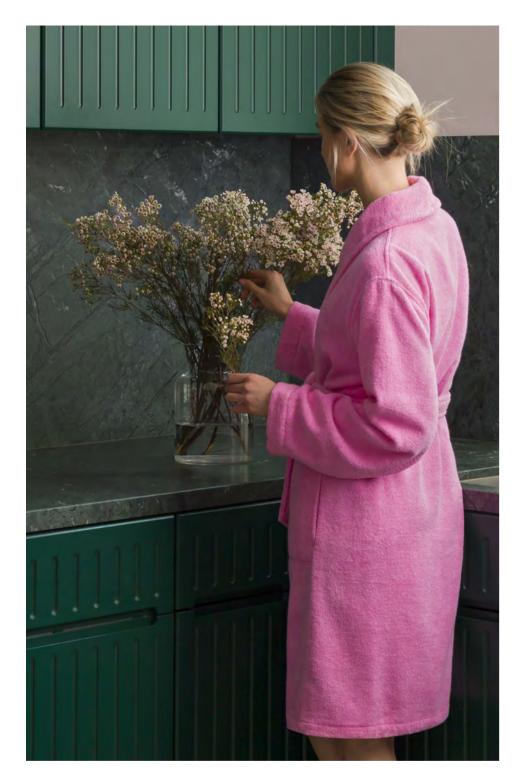

# BATHROBES

 $\sim$  Comfortable and fluffy: the soft SUPERWUSCHEL bathrobe. Its classic cut and cosy hood make it the perfect feel-good must-have. Even younger children can snuggle up in the popular SUPERWUSCHEL hooded robe after bathing. In four popular colours and as many sizes, it fits both children and teenagers.

#### IS EXTRA-FLUFFY THANKS TO COMFORT FINISH

The exceptionally high loop creates a larger surface area, which is enhanced during production using the specialised Comfort Finish to add even more volume. This makes SUPERWUSCHEL incredibly soft and wonderfully cosy.