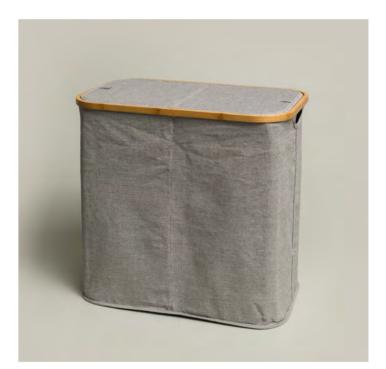

### 1-0876/8942

| EDEN<br>Horizonta1 stripes               | Size (cm)            |
|------------------------------------------|----------------------|
| with folded hem<br>90% cotton, 10% linen | 50 x 100<br>80 x 150 |
| 580 gsm                                  |                      |