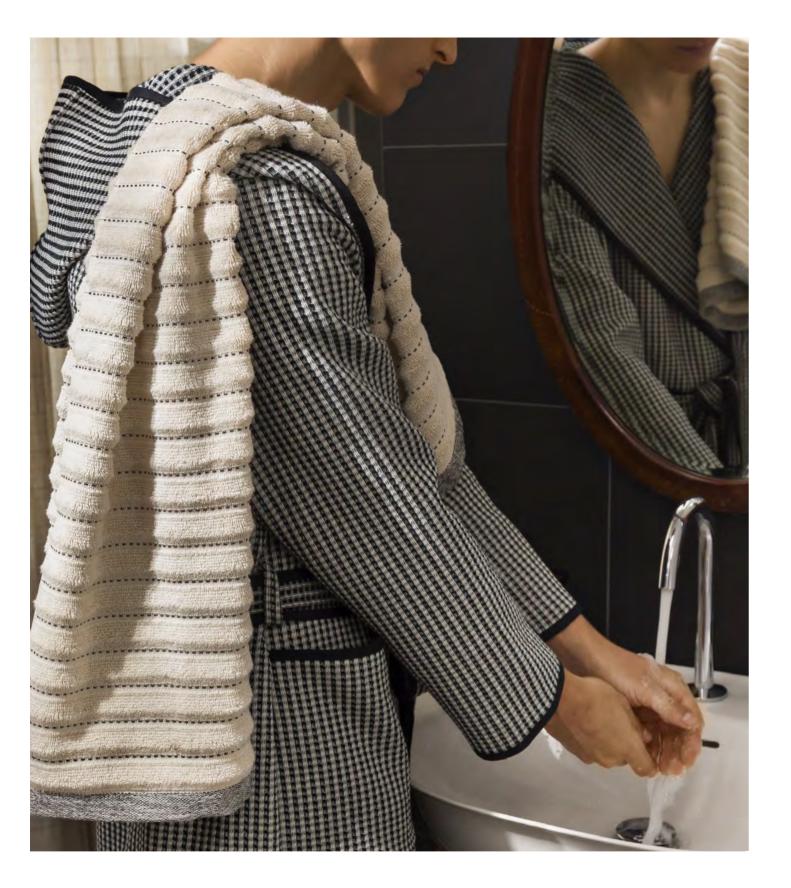

# NEW HERITAGE

NEW HERITAGE – classic grace and timeless elegance combined with unique design accents. Inspired by traditional patterns, the towels and robes are both contrasting and timeless1y aesthetic. The soft shades of Dark Grey, Angora, Black, and Nature, as well as the finely crafted textures of the towels, radiate tranquility and elegance. The piqué towels introduce a trend-driven quality within this classically stylish composition.

NEW HERITAGE embodies the perfect symbiosis of tradition and modernity, exceptional quality crafted with outstanding craftsmanship, and elegantly elevated design.

721 angora<sup>1</sup>820 dark grey<sup>1</sup>

#### 4-2304

NEW HERITAGE Bath mat Stripes

Size (cm)

60 x 100

90 % cotton, 10 % polyester 1500 gsm

<sup>1</sup> Delivery date: 15.02.2025

The hooded bathrobes in lightweight cotton piqué are pleasantly soft and airy at the same time. The robes drape casually, adding a touch of summery elegance.