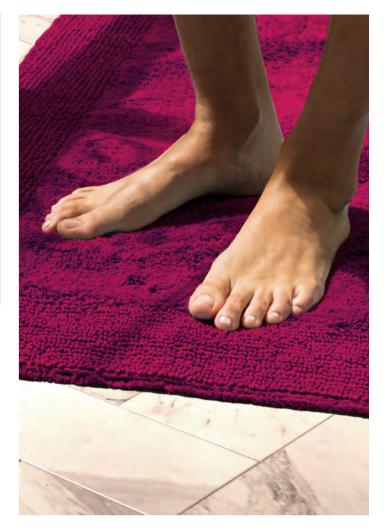

#### 0-1725/8775

SUPERWUSCHEL Sauna towe1

. .

with embroidered signet 100% cotton, 550 gsm 80 x 200

Size (cm)

The fluffy sauna towels in timeless colours can absorb lots of water and are hard-wearing and durable. They have striking details such as the characteristic piping border and embroidered seagull signet.

### 4-2169 SUPERWUSCHEL Bath mat

Tufted bath mat, doubleface 100% cotton, 2000 gsm

MÖVE | S/S 25 | Classics

869 nature

 $\sim$  The soft doubleface mat is extra voluminous and fluffy thanks to the special tufting technique. It gives the SUPERWUSCHEL collection an elegant accent.