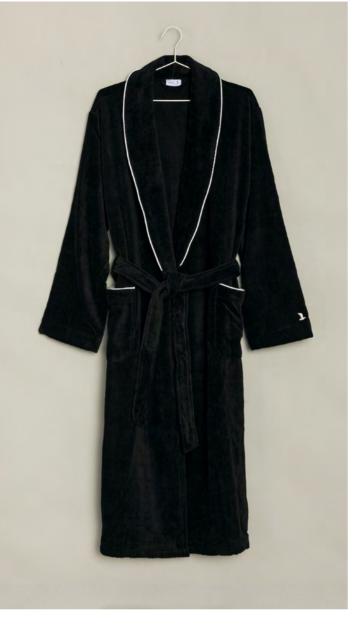

# NEW HERITAGE

NEW HERITAGE – classic grace and timeless elegance combined with unique design accents. Inspired by traditional patterns, the towels and robes are both contrasting and timeless1y aesthetic. The soft shades of Dark Grey, Angora, Black, and Nature, as well as the finely crafted textures of the towels, radiate tranquility and elegance. The piqué towels introduce a trend-driven quality within this classically stylish composition.

NEW HERITAGE embodies the perfect symbiosis of tradition and modernity, exceptional quality crafted with outstanding craftsmanship, and elegantly elevated design.

721 angora<sup>1</sup>820 dark grey<sup>1</sup>